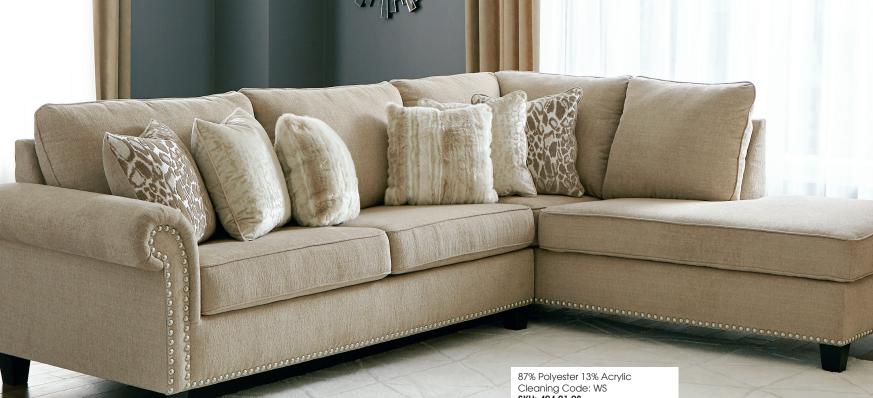

## SKU: 404 01 66

LAF Sofa Sectional 80"W x 38"D x 39"H 2032mm W x 965mm D x 991mm H SKU: 404 01 17 RAF Corner Chaise 36"W x 90"D x 39"H 914mm W x 2286mm D x 991mm H

## Features:

- Frame constructions have been rigorously tested to simulate the home and transportation environments for improved durability
- Frame components are secured with combinations
- of glue, blocks, interlocking panels and staples
- Seats and back spring rails are cut from mixed hardwood and engineered lumber
- Stripes and patterns are match cut
- All fabrics are pre-approved for wearability and durability against AHFA standards
- Cushions are constructed of low melt fiber wrapped over high quality foam
- Constructed with a platform seat foundation
- Features attached knife-edge welted back cushions
- $\bullet$  Pewter finished nailhead accents on front arm panel and along the base
- Features dark finished tapered accent legs

## "Dovemont-Putty" 404 01