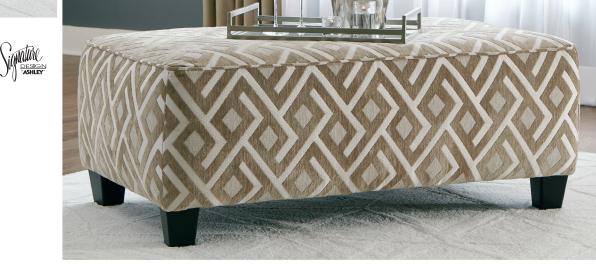

Cleaning Code: WS SKU: 404 01 08 Oversized Accent Ottoman 52"W x 30"D x 18"H 1321mm W x 762mm D x 457mm H

100% Polyester Cleaning Code: WS