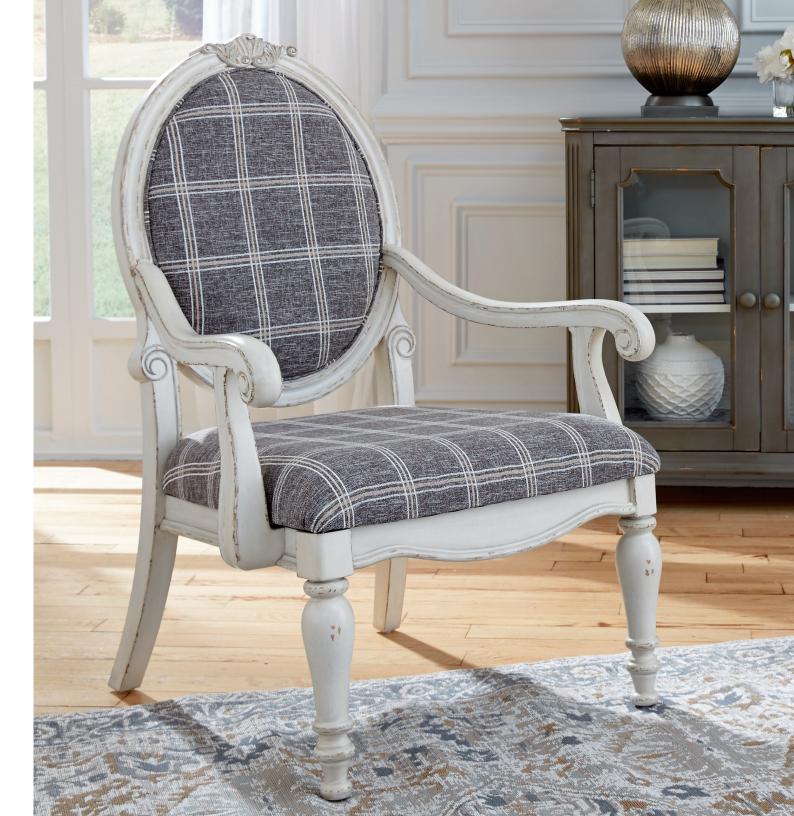

   Upholstered in a Charcoal
- Plaid Polyester Fabric
- Features a Solid and Engineered
   Wood Frame in Chipped White Finish

80% Polyester 20% Acrylic Cleaning Code: S

SKU: A3000245

"Kornelia-Charcoal" Accent Chair 28"W x 27"D x 42"H 721mm W x 686mm D x 1054mm H

> "Kornelia-Charcoal" Accent Chair A3000245