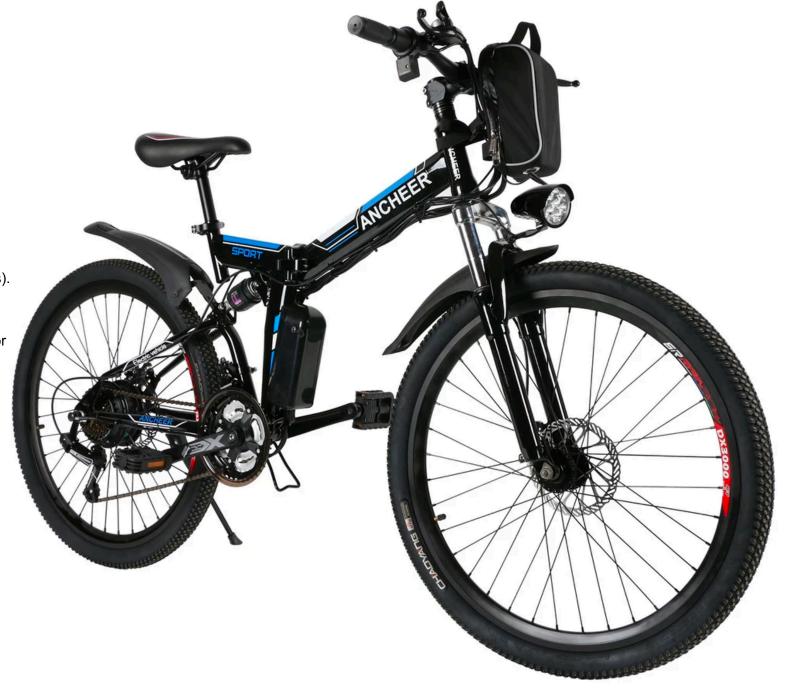

### **COLLAPSIBLE ALUMINUM ALLOY FRAME:**

Adopts ultra lightweight yet strong aluminum for quick folding and easy storage; high carbon steel suspension fork; anti-rust and anti-exposure painting material.

### **ULTRA STRONG WHEELS:**

The foldable electric bike has 26-inch bead spoke wheels are made of aluminum alloy and anti-slip wear resistant thick tires. Suited for rainy or snowy mountain road and roadways.

### **BRAKE & MOTOR SYSTEM:**

Mechanical front and rear disc-brake design and 21-speed Shimano professional transmission system.

2 WORKING MODES: E-bike & Assisted bicycle.

Meter has 3-speed smart buttons.

LED front light and horn

### Additional features

Front Fork: High-strength carbon steel comfort shock

absorption

Handlebars : Aluminum Alloy

Lithium battery: 36V 8Ah

Charger: Smart Lithium battery charger

Motor: 250W high-speed brushless gear motors