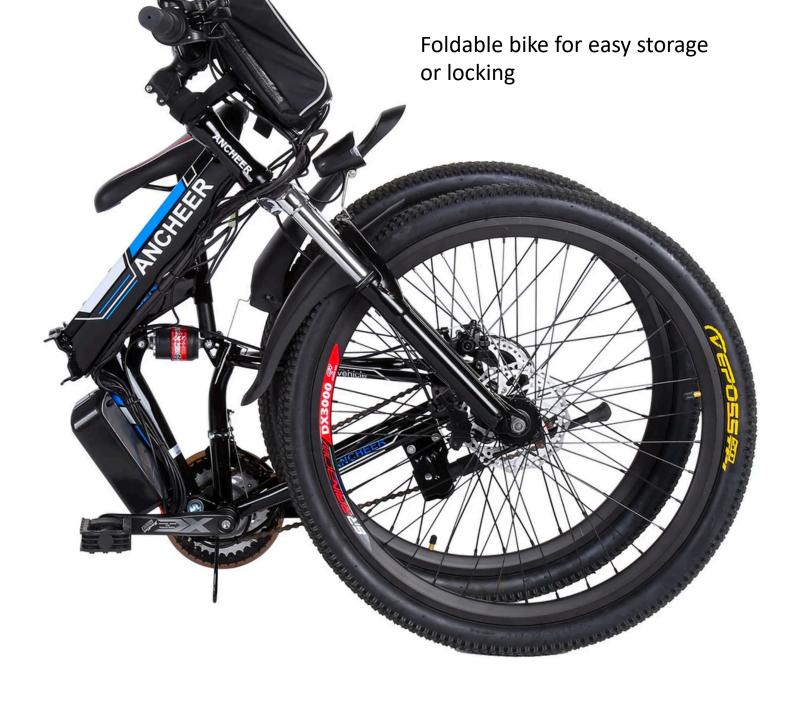

### **COLLAPSIBLE ALUMINUM ALLOY FRAME:**

Adopts ultra lightweight yet strong aluminum for quick folding and easy storage; high carbon steel suspension fork; anti-rust and anti-exposure painting material.