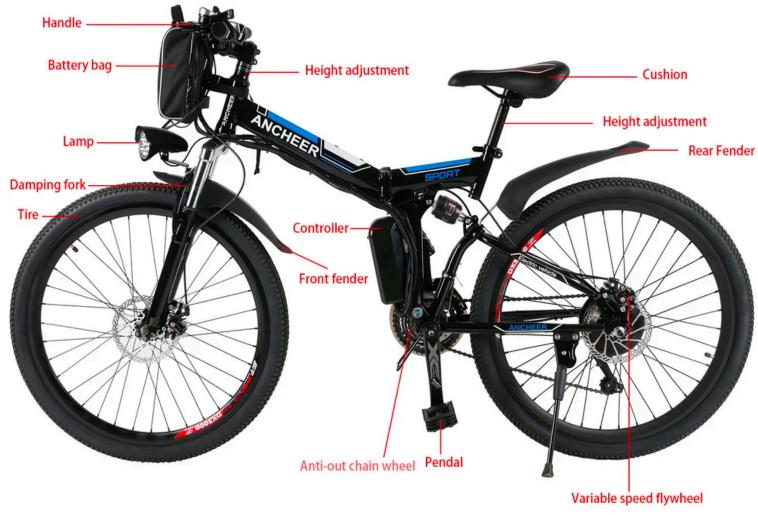

### **COLLAPSIBLE ALUMINUM ALLOY FRAME:**

Adopts ultra lightweight yet strong aluminum for quick folding and easy storage; high carbon steel suspension fork; anti-rust and anti-exposure painting material.

#### LARGE CAPACITY LITHIUM BATTERY:

 $36\mbox{V/8AH}$  lithium battery supports 15km/h ( E-Bike Mode ) to 15mph (assisted Mode ) ridding.

Equipped with a smart lithium battery charger for fast charging (4-6 hrs).

### **ULTRA STRONG WHEELS:**

The foldable electric bike has 26-inch bead spoke wheels are made of aluminum alloy and anti-slip wear resistant thick tires. Suited for rainy or snowy mountain road and roadways.

### **BRAKE & MOTOR SYSTEM:**

Mechanical front and rear disc-brake design and 21-speed Shimano professional transmission system.

2 WORKING MODES: E-bike & Assisted bicycle.

Meter has 3-speed smart buttons.

LED front light and horn

### WATERPROOF:

Level IPX4 is resistant to water splashes from any direction.

### Additional features

Front Fork: High-strength carbon steel comfort shock

absorption

Handlebars : Aluminum Alloy

Lithium battery: 36V 8Ah

Charger: Smart Lithium battery charger

Motor: 250W high-speed brushless gear motors

Meter: 3-speed smart meter button

Front and rear wheels: Double layer Aluminum Alloy wheel

# **BRAKE & MOTOR SYSTEM:**

Mechanical front and rear disc-brake design and 21speed Shimano professional transmission system. Perfect climbing ability.