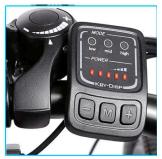

### Condition 1

Press the M key for 2 seconds to turn on/off. The default value is level "low".

#### Condition 2

Press "+" button to increase pedal assist level from "low" to "mid" and "high". Level "High" is the maximum power of PAS, which will bring you faster speed while pedaling.

### Condition 3

Press "-" button to decrease pedal assist level from "high" to "mid" and "low".

### Condition 4

Press "-" button till all the three pedal assist level indicators are off to enter into pure electric mode: Just enjoy your ride by simply twisting the throttle.

### Condition 5

Press the left key -, first row indicator all go out, then low power mode directly convert to pure electric mode