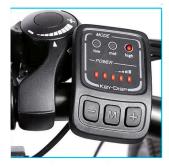

### Condition 1

Press the M key for 2 seconds to turn on/off. The default value is level "low".

#### Condition 2

Press "+" button to increase pedal assist level from "low" to "mid" and "high". Level "High" is the maximum power of PAS, which will bring you faster speed while pedaling.

### Condition 3

Press "-" button to decrease pedal assist level from "high" to "mid" and "low".

### Condition 4

Press "-" button till all the three pedal assist level indicators are off to enter into pure electric mode: Just enjoy your ride by simply twisting the throttle.

### Condition 5

Press the left key -, first row indicator all go out, then low power mode directly convert to pure electric mode