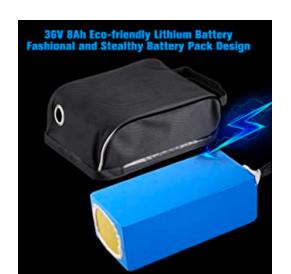

#### LARGE CAPACITY LITHIUM BATTERY:

 $36\mbox{V/8AH}$  lithium battery supports 15km/h ( E-Bike Mode ) to 15mph (assisted Mode ) ridding.

Equipped with a smart lithium battery charger for fast charging (4-6 hrs).

### Additional features

Front Fork: High-strength carbon steel comfort shock

absorption

Handlebars : Aluminum Alloy

Lithium battery: 36V 8Ah

Charger: Smart Lithium battery charger

Motor: 250W high-speed brushless gear motors