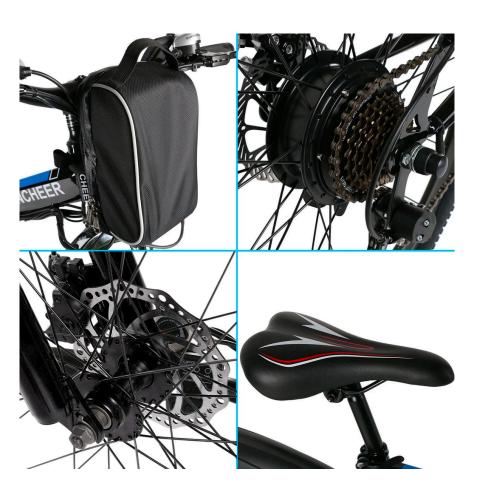

### **BRAKE & MOTOR SYSTEM:**

Mechanical front and rear disc-brake design and 21-speed Shimano professional transmission system.

2 WORKING MODES: E-bike & Assisted bicycle.

Meter has 3-speed smart buttons.

LED front light and horn

# **BRAKE & MOTOR SYSTEM:**

Mechanical front and rear disc-brake design and 21speed Shimano professional transmission system. Perfect climbing ability.