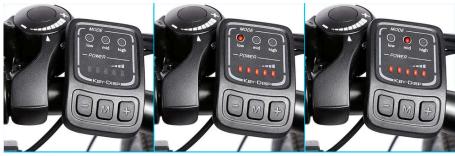

## Variable Meters:

### Condition 1

Press the M key for 2 seconds to turn on/off. The default value is level "low".

#### Condition 2

Press "+" button to increase pedal assist level from "low" to "mid" and "high". Level "High" is the maximum power of PAS, which will bring you faster speed while pedaling.

### Condition 3

Press "-" button to decrease pedal assist level from "high" to "mid" and "low".

### Condition 4

Press "-" button till all the three pedal assist level indicators are off to enter into pure electric mode: Just enjoy your ride by simply twisting the throttle.

### Condition 5

Press the left key -, first row indicator all go out, then low power mode directly convert to pure electric mode