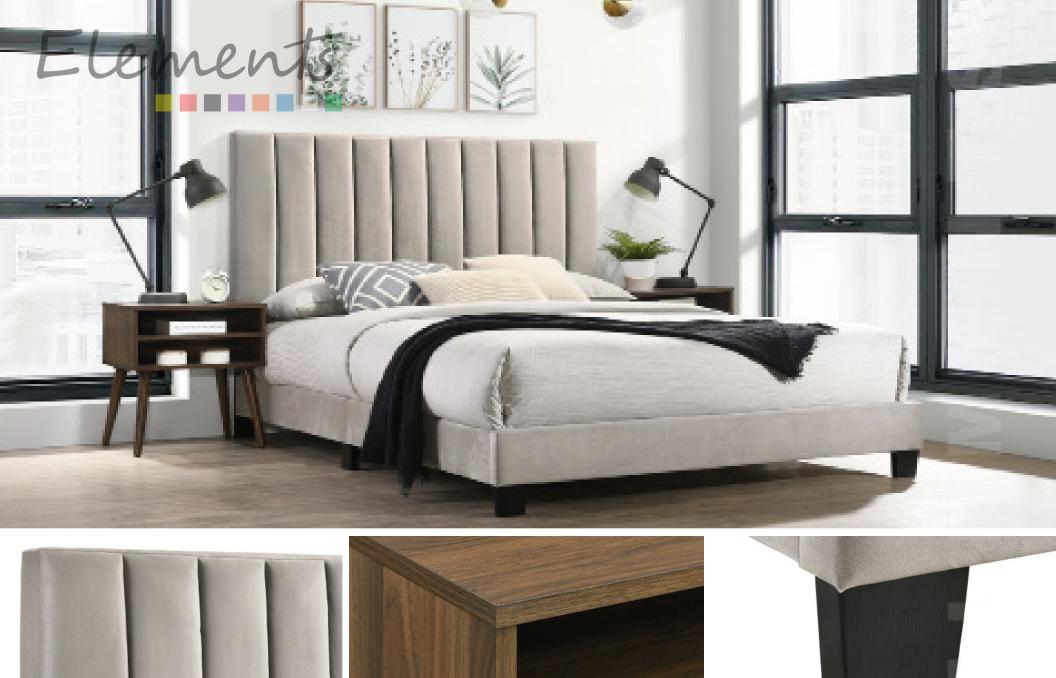

The **Coyote Bed Set** is what all your dreams are made of. Crafted from solid and manufactured wood, this piece arrives with center support legs and a slat kit included, so you can save a trip to the hardware store. The headboard sports clean-lined channel tufting that works in any contemporary setting, while its foam-filled polyester upholstery offers an inviting feel. To finish the look, the bed is paired with 2 retro nightstand that feature storage cubbies for your favorite bedside books and magazines.

## **Product Features and Benefits**

- Engineered and solid wood surfaces and framing
  - Foam Filled Headboard
    - Channel Tufting
  - Low Profile Bed Frame
  - 2 Nighstands Included
  - Oak Finish on Nightstands
  - Cubbie Storage in Nightstands
    - Ships in one Carton