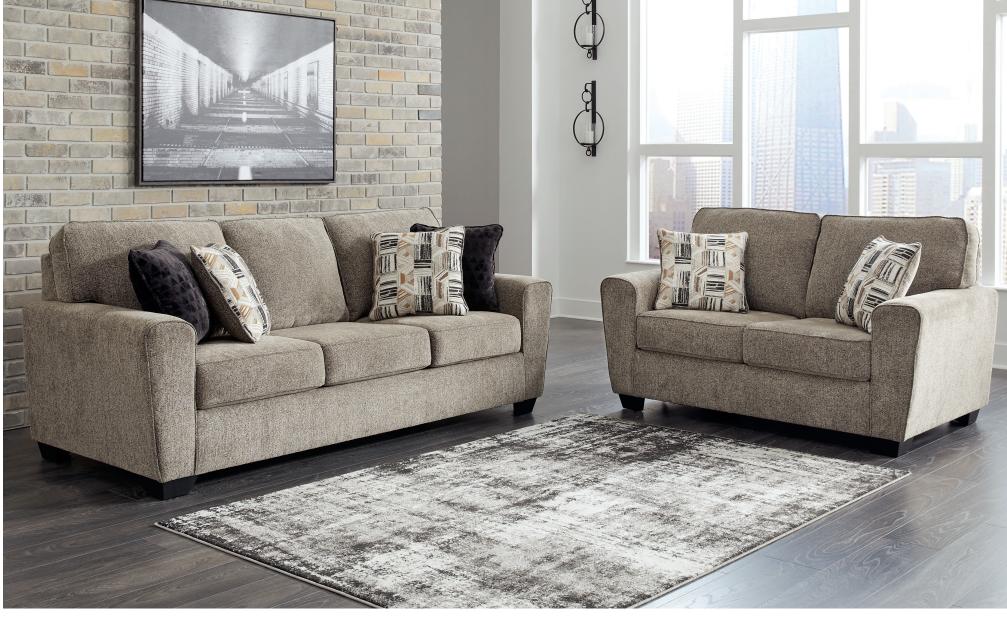

"McCluer-Mocha" 810 03

100% Polyester Cleaning Code: S

## SKU: 810 03 38

Sofa 87"W x 38"D x 38"H 2210mm W x 965mm D x 965mm H

## SKU: 810 03 35

63"W x 38"D x 38"H 1600mm W x 965mm D x 965mm H

- Frame constructions have been rigorously tested to simulate the home and transportation environments for improved durability
- Frame components are secured with combinations of glue, blocks, interlocking panels and staples

  Seats and back spring rails are cut from mixed hardwood and engineered lumber

- Stripes and patterns are match cut
   All fabrics are pre-approved for wearability and durability against AHFA standards
   Cushions are constructed of low melt fiber wrapped over high quality foam
   The soft textured chenille upholstery fabric features a chevron effect