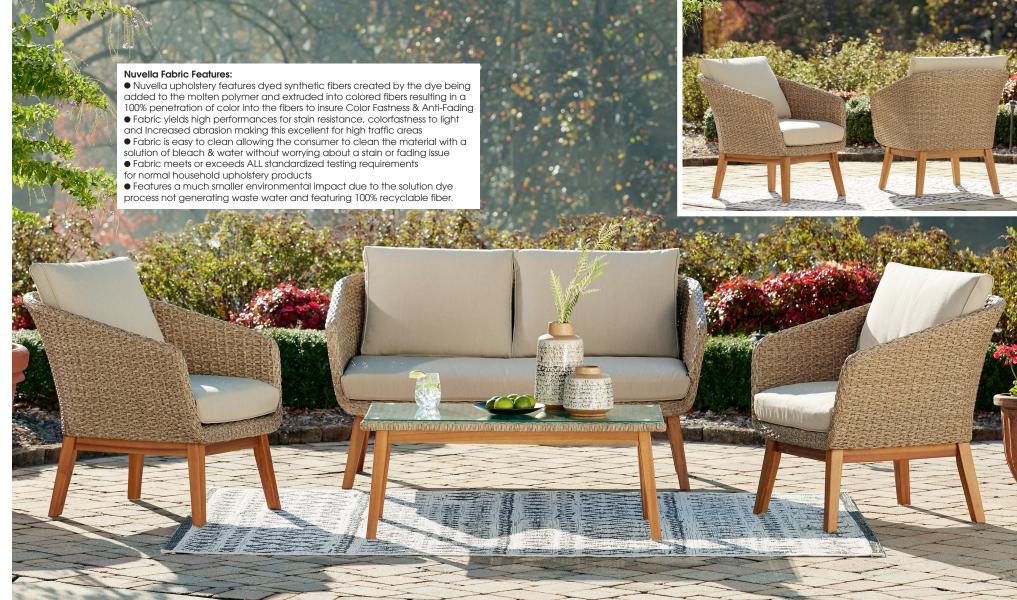

"Crystal Cave" P350

## SKU: P350-035

Loveseat W/ Table Loveseat Dimensions: 55"W x 28"D x 35"H 1384mm W x 699mm D x 899mm H Table Dimensions: 39"W x 22"D x 16"H 990mm W x 559mm D x 406mm H

## SKU: P350-820

Lounge Chair w/ Cushion (Shipped 2 Per Carton) 27"W x 29"D x 33"H 695mm W x 743mm D x 832mm H

## Features:

- Four piece seating group
- Features Resin woven design over aluminum frames and Acadia wood legs
- Cushion fabric features a light beige color
- All cushions and both throw pillows are made with Nuvella olefin outdoor fabrics
- Loveseat and Cocktail Table (-035) come as a Set
- Cocktail Table features a tempered glass top
- The (-820) Lounge Chairs are a set of 2
- Assembly required