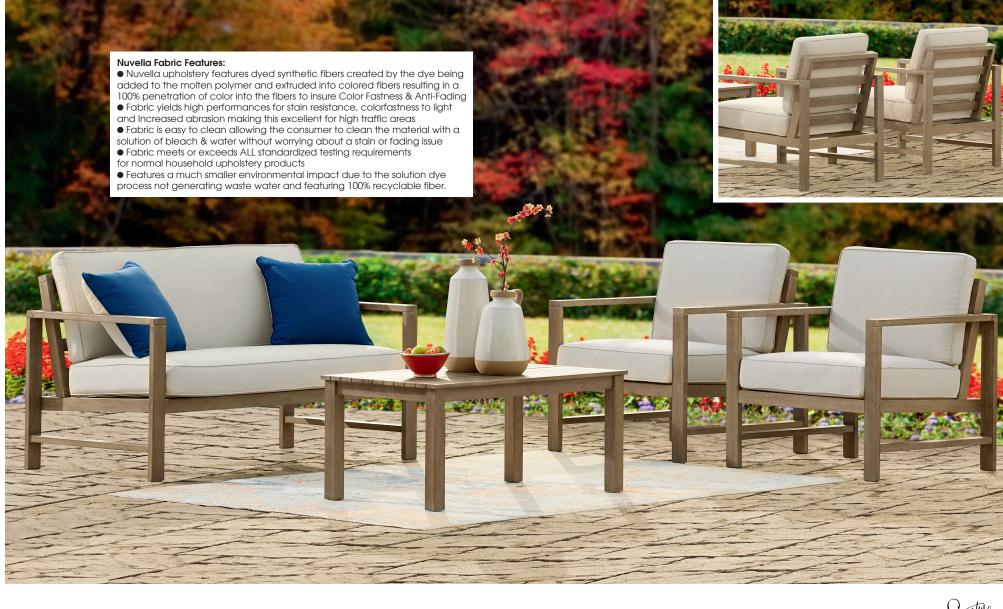

"Fynnegan" P349

## SKU: P349-035

Loveseat W/ Table Loveseat Dimensions: 53"W x 30"D x 33"H 1346mm W x 559mm D x 432mm H Table Dimensions: 39"W x 22"D x 17"H 990mm W x 559mm D x 431mm H

## SKU: P349-820

Lounge Chair w/ Cushion (Shipped 2 Per Carton) 29"W x 30"D x 33"H 729mm W x 749mm D x 826mm H

## Features:

- Four piece seating group
- Features Eucalyptus Wood with an embossed gray finish
- Features slat styling
- Cushion fabric features a light brown color
- All cushions and both throw pillows are made with Nuvella polyester outdoor fabrics
- Loveseat and Cocktail Table (-035) come as a Set
- The (-820) Lounge Chairs are a set of 2
- Assembly required