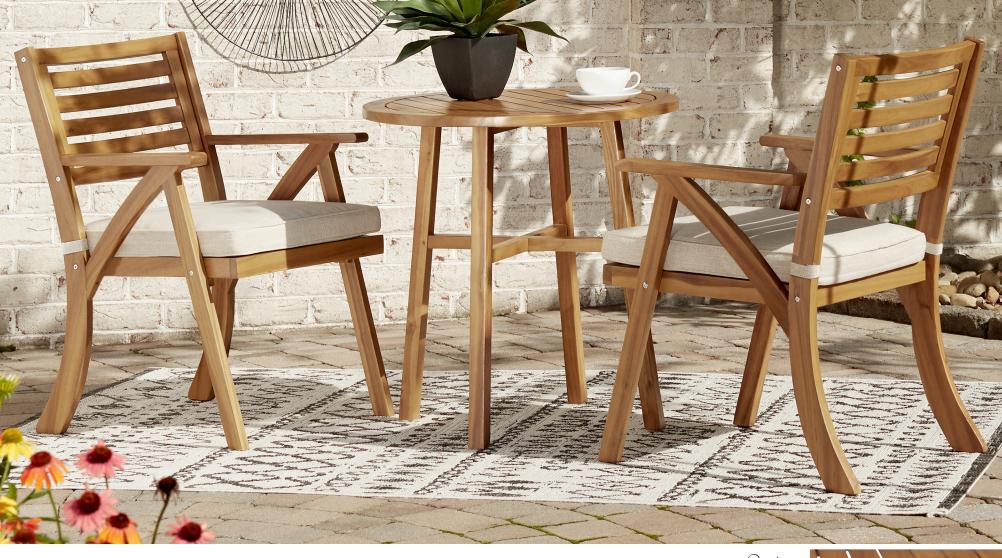

## SKU: P305-050

Outdoor Table Set w/ 2 Chairs & Cushions Table Dimensions: 28"Diameter x 29"H 711mm Diameter x 737mm H Chair Dimensions: 24"W x 26"D x 35"H 610mm W x 660mm D x 889mm H

## Features:

- Three piece Table Set with 2 chairs
- Features Acacia wood with a natural teak finish
- Cushion fabric features a light beige color
- Seat cushions are covered with solution-dyed Nuvella polyester high-performance fabric
- Assembly required

## "Vallerie" P305