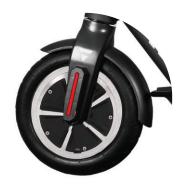

## **SWAGGER 55**

8.5" Tubeless Tires

Rear Disc Brakes

Material Aluminum Alloy

Tire Material Air-filled Rubber Tire / Aluminum-rimmed Wheels

**Speed** 18 MPH / 30 km/h\*

Wheel Size 8.5"

Climbing Capacity 20°

Maximum Load 320 lb / 145 kg Minimum Load 44 lb / 20 kg