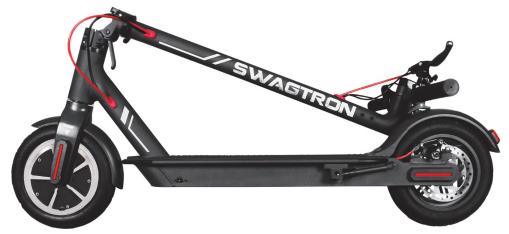

## **SWAGGER 55**

8.5" Tubeless Tires

Rear Disc Brakes

## **SWAGGER 55 Specifications**

Model Name SG-5S Folding Electric Scooter

**SKU** 96268-2 SG-5S 854094008219 BLACK

Net Weight 26 lb

Dimensions (Folded) 41.5 x 17 x 19"

Dimensions (Unfolded) 41.5 x 17 x 45.3"

Material Aluminum Alloy

Tire Material Air-filled Rubber Tire / Aluminum-rimmed Wheels

**Speed** 18 MPH / 30 km/h\*

Wheel Size 8.5"

Climbing Capacity 20°

Maximum Load 320 lb / 145 kg Minimum Load 44 lb / 20 kg

Rated Motor Power 200W

Fold Latch Yes

Kickstand Yes

Power 100 – 240V

Battery Type Rechargeable Lithium Ion Battery

Charge Time 3.5 Hours

Distance per Charge Up to 11 Miles\*

\* Depending on terrain, load, and environmental conditions such as gradient of hill, road surface, wind force/speed, air temperature etc. \*