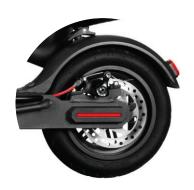

## **SWAGGER 55**



8.5" Tubeless Tires



Rear Disc Brakes



## **SWAGGER 55 Specifications**

Model Name SG-5S Folding Electric Scooter

**SKU** 96268-2 SG-5S 854094008219 BLACK

Net Weight 26 lb

Dimensions (Folded) 41.5 x 17 x 19"

Dimensions (Unfolded) 41.5 x 17 x 45.3"

Material Aluminum Alloy

Tire Material Air-filled Rubber Tire / Aluminum-rimmed Wheels

**Speed** 18 MPH / 30 km/h\*

Wheel Size 8.5"

Climbing Capacity 20°

Maximum Load 320 lb / 145 kg Minimum Load 44 lb / 20 kg

Rated Motor Power 200W

Fold Latch Yes

Kickstand Yes

Power 100 – 240V

Battery Type Rechargeable Lithium Ion Battery

Charge Time 3.5 Hours

Distance per Charge Up to 11 Miles\*

\* Depending on terrain, load, and environmental conditions such as gradient of hill, road surface, wind force/speed, air temperature etc. \*











ng Shift

Shif