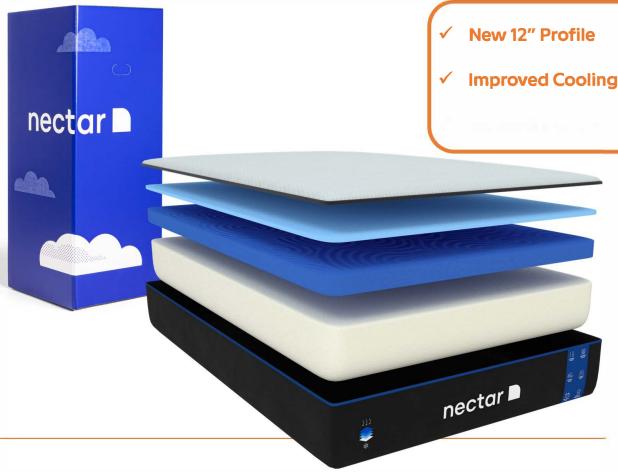

## nectar D CLASSIC

- 1 POLY- BLEND COOLING COVER
  Fall asleep cooler with this
  breathable poly-blend, moisture
  wicking, cool cover.
- 2 GEL INFUSED MEMORY FOAM Distributes your weight evenly, offering pressure relief & contouring comfort.
- 3 ADAPTIVE HI CORE LAYER
  Supports your body as only adaptive
  foam can, providing crucial rebound
  & bounce.
- 4 BREATHABLE BASE LAYER
  Reinforces the contouring & support layers, giving you a stable, breathable foundation.