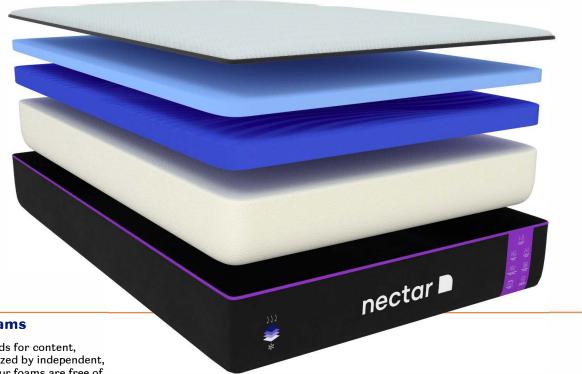

## nectar D PREMIER

**365 NIGHT TRIAL** 

FOREVER WARRANTY™

**Dual Action Cooling** 

**EASY DELIVERY OPTIONS** 

1 DUAL ACTION POLY- BLEND COOLING COVER

Fall asleep cooler with this dual action poly-blend, moisture wicking, breathable cover.

**2** GEL MEMORY FOAM WITH SURFACED-INFUSED PCM

This temperature regulating layer draws heat away from the body while offering pressure relief & contouring comfort.

- **3** ADAPTIVE SUPPORTIVE LAYER
  - This transition layer provides support for the body along with crucial rebound & bounce.
- **4** BREATHABLE BASE LAYER

Reinforces the contouring & support layers, giving you a stable, breathable foundation.

√ 13" Profile

✓ Draws Heat Away From Body

**CertiPUR-US® Certified Foams** 

Our foams meet CertiPUR-US® standards for content, emissions, and durability, and are analyzed by independent, accredited testing laboratories. All of our foams are free of ozone depleters, PBDEs, TDCPP or TCEP flame retardants, mercury, lead, heavy metals, and formaldehyde.