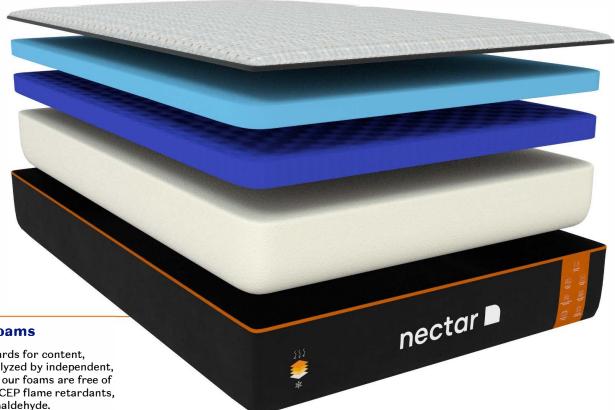

## nectar PREMIER COPPER

## 1 COOLING ACTION COPPER-BLEND COVER

This dual-action cooling cover with Copper and PE fibers quickly wicks away moisture & delivers a cool-to-the-touch-sensation.

**2** GEL MEMORY FOAM WITH SURFACED-INFUSED PCM

This temperature-regulating, cooling-action layer draws heat away from the body while offering pressure relief and contouring comfort.

3 DYNAMIC RESPONSE SUPPORT LAYER

This transition layer provides support for the body along with crucial rebound & bounce.

**4** STABILIZING BASE LAYER

Reinforces the contouring & support layers, giving you a stable, supportive foundation.

✓ 14" Profile

✓ Quickly Draws Heat Away From Body

Triple Action Cooling

Our foams meet CertiPUR-US® standards for content, emissions, and durability, and are analyzed by independent, accredited testing laboratories. All of our foams are free of ozone depleters, PBDEs, TDCPP or TCEP flame retardants, mercury, lead, heavy metals, and formaldehyde.