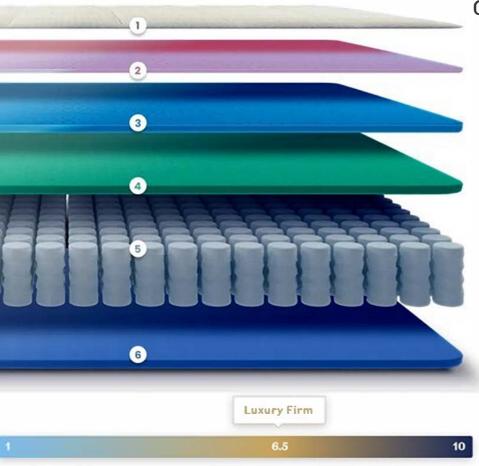

#### 1 LUXURY CASHMERE-BLEND COVER

Thoughtfully-stitched Mongolian cashmere begin your luxurious sleep immersion with a soft tactile experience.

#### 2 EURO TOP CRADLE LAYER

1 inch of high-loft memory foam gently cradles you to sleep.

#### **3** EURO TOP SUPPORT LAYER

1 inch of soft foam supports the layers above thus completes you extra plush Euro top.

#### 4 PRESSURE-RELIEF COMFORT LAYER

A luxe 2.5 inches of gently contouring memory foam targets where you need support the most. Supportive foam ensures every other layer performs better.

#### 5 LOW MOTION-TRANFER SUPPORT LAYER

1 inch of thoughtfully-placed supportive foam ensures every other layer performs better.

#### 6 TARGETED-SUPPORT COIL LAYER

8.5 inches of individually wrapped coils promotes airflow to reduce motion transfer and flex to support your curves and contours.