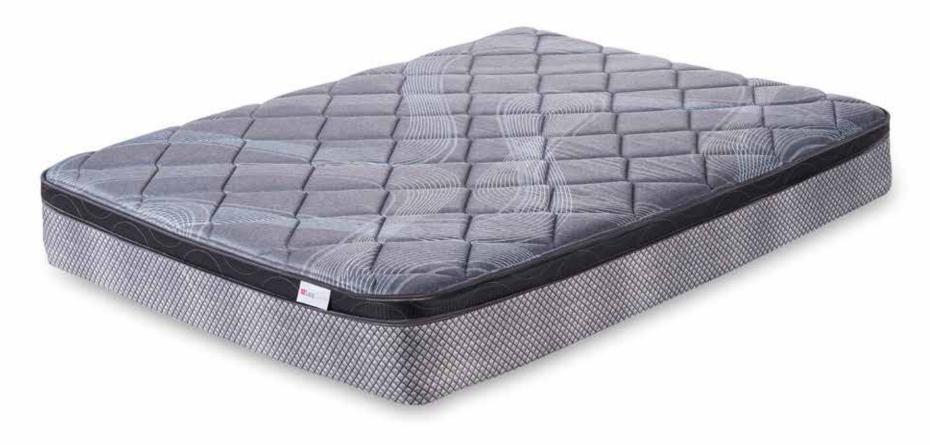

# "MERCURY"

**Eurotop Mattress** Profile 11" *RAC005* 

### **Features Quilt Layers**

- Damask Fabric
- Safe Slumber® Fire Retardant Fibers
- 1" Gel Cooling Foam

- Upholstery Top
  2" Balanced Base Foam
  - Support Pad

### Support

• 312 13ga Steel Duraspring Support

## Coil System Upholstery Bottom

- 2" Balanced Base Foam
- Support Pad

INNERSPRING SUPPORT

Rest and recover like never before with this supremely comfortable queen mattress that features layers of supportive foam, quilted foam and Duraspring coils.