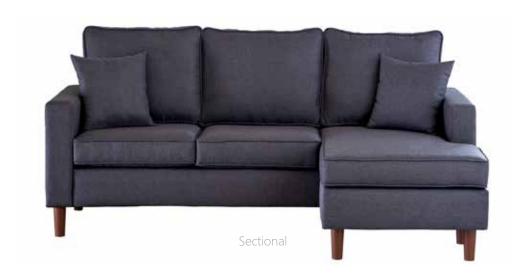

The Volaris Reversible Chaise Sectional will fit in any space perfectly! This small space sectionals main feature is its reversible chaise, making it super easy to fit in any living room. The clean, sleek lines of this contemporary sectional, comes in a deep charcoal color that will go with any decor or existing furnishings. This sectional easily sits up to three people, creating the perfect for gathering space for you and your family at the end of a long day. This reversible chaise sectional is ideal for apartment life, small enough to fit your space without losing the comfort and style of a larger sectional. Walnut finished feet complete the look of this living room sectional.

## **Product Features and Benefits**

- Reversible Chaise
- Reversible Seat & Back Cushions
  - Two Throw Pillows
  - 1.8 Density Foam Cushions
- Fully Padded Outside Arms & Back
  - Walnut Finished Legs