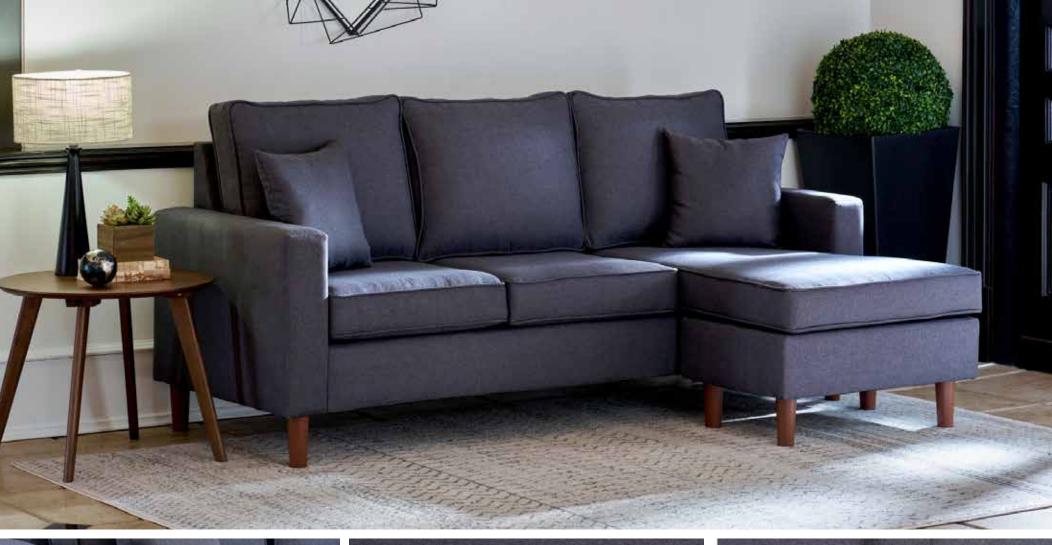

The Volaris Reversible Chaise Sectional will fit in any space perfectly! This small space sectionals main feature is its reversible chaise, making it super easy to fit in any living room. The clean, sleek lines of this contemporary sectional, comes in a deep charcoal color that will go with any decor or existing furnishings. This sectional easily sits up to three people, creating the perfect for gathering space for you and your family at the end of a long day. This reversible chaise sectional is ideal for apartment life, small enough to fit your space without losing the comfort and style of a larger sectional. Walnut finished feet complete the look of this living room sectional.

## **Product Features and Benefits**

- Reversible Chaise
- Reversible Seat & Back Cushions
  - Two Throw Pillows
  - 1.8 Density Foam Cushions
- Fully Padded Outside Arms & Back
  - Walnut Finished Legs