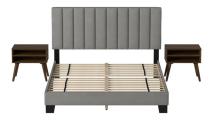

The **Coyote Upholstered Bed** will completely transform any bedroom. With three stylish jewel tone color options, you can pick the color that will make any room pop. The upholstered headboard features stylish vertical channel tufting that creates a modern or contemporary look. Also includes two mid-century styled nightstands for keeping your favorite things in arm' s reach. Includes sturdy euro slats and ships in one box for quick and easy setup.

## **Product Features and Benefits**

- Channel Tufted Headboard
- Bed Available in Three Color Options
- Includes Two Mid-Century Style Nightstands
- Nightstand includes two open spacious shelves
  - Has Folding Rail
  - Ships In One Box
  - Box Spring Not Required