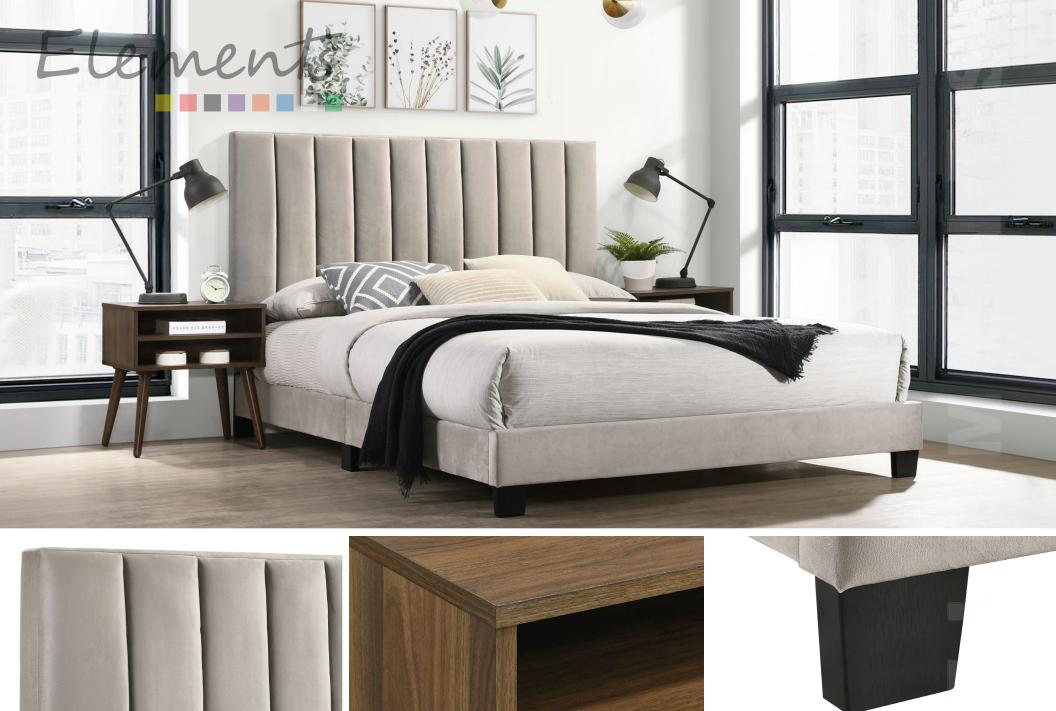

The **Coyote Upholstered Bed** will completely transform any bedroom. With three stylish jewel tone color options, you can pick the color that will make any room pop. The upholstered headboard features stylish vertical channel tufting that creates a modern or contemporary look. Also includes two mid-century styled nightstands for keeping your favorite things in arm' s reach. Includes sturdy euro slats and ships in one box for quick and easy setup.

## **Product Features and Benefits**

- Channel Tufted Headboard
- Bed Available in Three Color Options
- Includes Two Mid-Century Style Nightstands
- Nightstand includes two open spacious shelves
  - Has Folding Rail
  - Ships In One Box
  - Box Spring Not Required