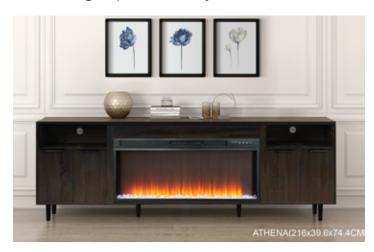

The **Athena** TV Stand with Electric Fireplace is the perfect piece for any entertaining space. Designed to be both functional and fashionable, this piece features a mid-century design that is uniquely crafted to support large televisions. The 42" electric fireplace features LED energy saving technology with a remote control to adjustable brightness and temperature, ensuring easy climate control. Open storage shelves that include cable management systems along with two storage cabinets ensure plenty of neat storage space for all your tech needs.

## **Product Features and Benefits**

- Fireplace Cabinet is Fully Knocked Down (KD)
- Cable Management System on Open Shelves
  - 42" Fireplace Insert
- Fireplace Insert Features LED Energy Saving Technology
- Adjustable Brightness and Temperature (Remote Controlled)
  - Mid-Century Legs
  - Compatible with Large TVs
  - 2 Closed Cabinet Compartments