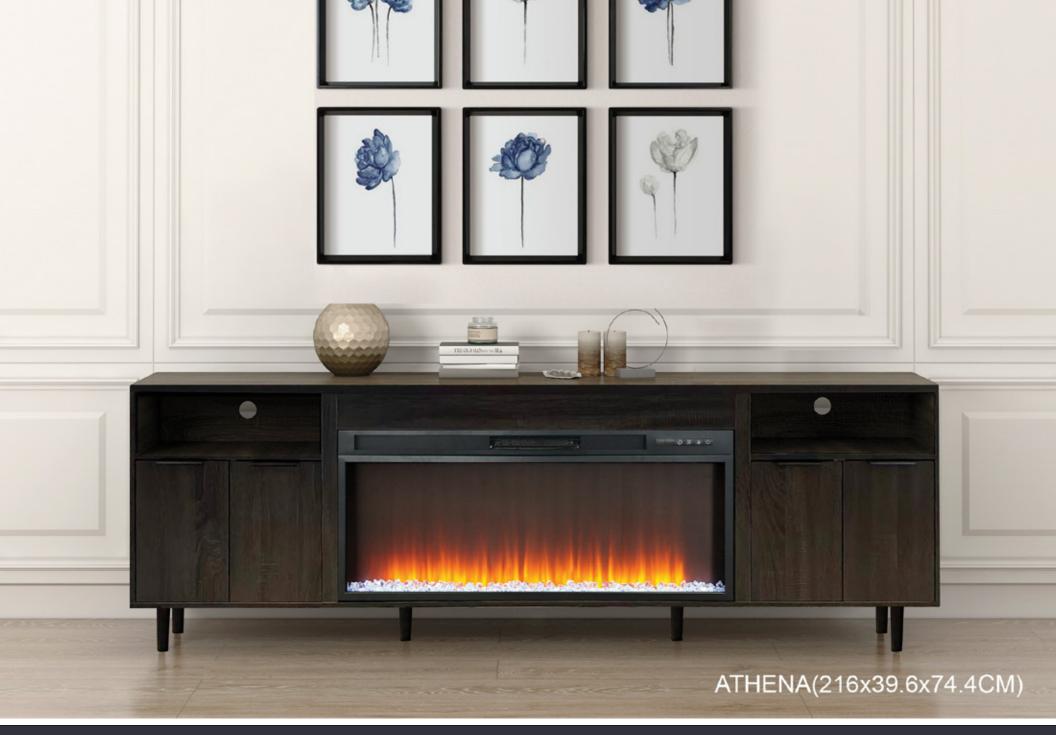

The **Athena** TV Stand with Electric Fireplace is the perfect piece for any entertaining space. Designed to be both functional and fashionable, this piece features a mid-century design that is uniquely crafted to support large televisions. The 42" electric fireplace features LED energy saving technology with a remote control to adjustable brightness and temperature, ensuring easy climate control. Open storage shelves that include cable management systems along with two storage cabinets ensure plenty of neat storage space for all your tech needs.

## **Product Features and Benefits**

- Fireplace Cabinet is Fully Knocked Down (KD)
- Cable Management System on Open Shelves
  - 42" Fireplace Insert
- Fireplace Insert Features LED Energy Saving Technology
- Adjustable Brightness and Temperature (Remote Controlled)
  - Mid-Century Legs
  - Compatible with Large TVs
  - 2 Closed Cabinet Compartments