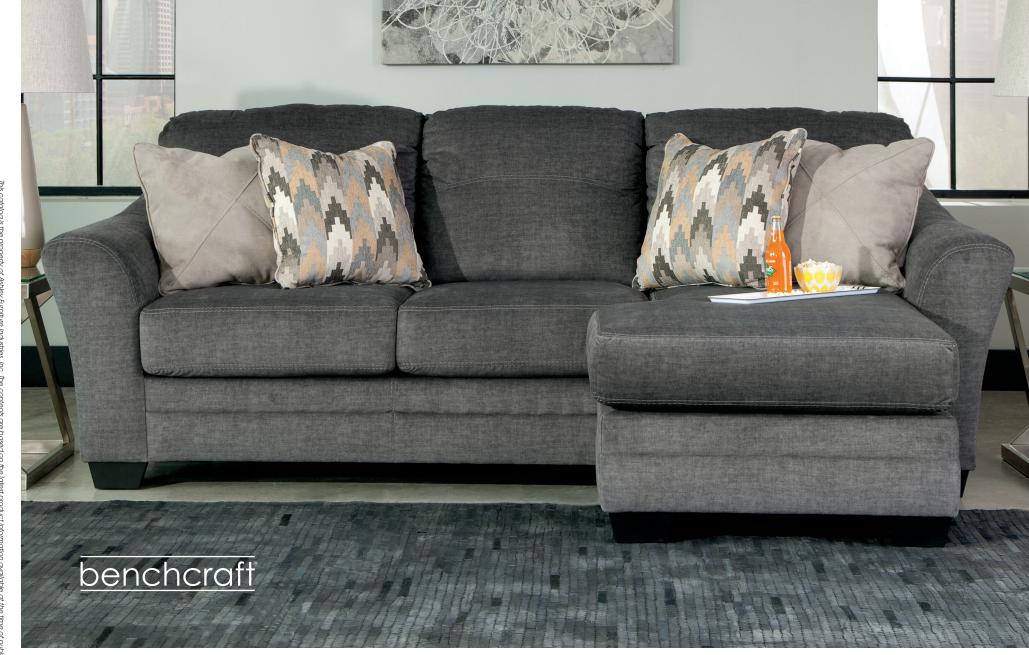

"Braxlin-Charcoal" 885 02 100% Polyester Cleaning Code: S

**SKU: 885 02 18** Sofa Chaise 101"W x 66"D x 40"H 2565mm W x 1676mm D x 1016mm H

## Features:

- Frame constructions have been rigorously tested to simulate the home and transportation environments for improved durability
- Corners are glued, blocked and stapled
- Seats and back spring rails are cut from 7/8" hardwood
- Stripes and patterns are match cut
- All fabrics are pre-approved for wearability and durability against AHFA standards
- Cushion cores are constructed of low melt fiber wrapped over high quality foam
- Sofa Chaise (-18) features a reversible cushion that can be placed on Left or Right arm facing to fit any room