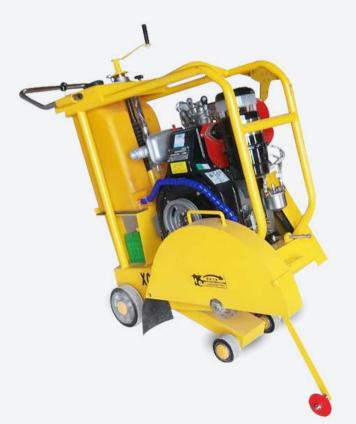

### OUR PRODUCTS

• Rebar Cutting Machine

Walkbehind Road Roller

• Rebar Bending Machine

• Decoiling Machine

• Rebar Ring Making Machine

• Spiral Making Machine

• Tamping Rammer

• Bar Threading Machine

• Scrap Straightening Machine

• Concrete Cutter Machine

• Bull Float • Bump Cutter • Concrete Flattening Machine

• Mini Crane Screed Vibrator • Mini Mixer The same of the sa

• Soil Compactor Machine