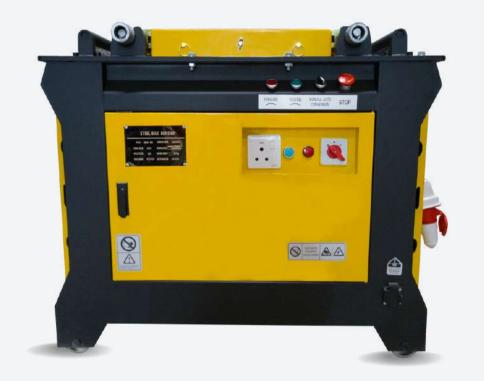

### OUR PRODUCTS

• Rebar Cutting Machine

Walkbehind Road Roller

• Rebar Bending Machine

• Decoiling Machine

• Rebar Ring Making Machine

• Spiral Making Machine

• Tamping Rammer

• Bar Threading Machine

• Scrap Straightening Machine

• Concrete Cutter Machine

• Bull Float • Bump Cutter • Concrete Flattening Machine

• Mini Crane Screed Vibrator • Mini Mixer The same of the sa

• Soil Compactor Machine