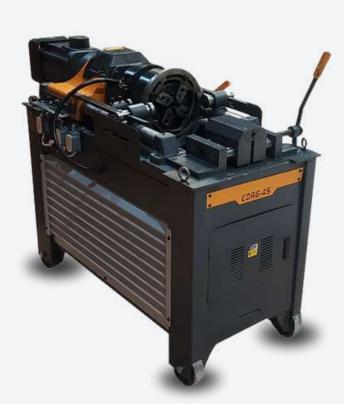

### OUR PRODUCTS

• Rebar Cutting Machine

Walkbehind Road Roller

• Rebar Bending Machine

• Decoiling Machine

• Rebar Ring Making Machine

• Spiral Making Machine

• Tamping Rammer

• Bar Threading Machine

• Scrap Straightening Machine

• Concrete Cutter Machine

• Bull Float • Bump Cutter • Concrete Flattening Machine

• Mini Crane Screed Vibrator • Mini Mixer The same of the sa

• Soil Compactor Machine