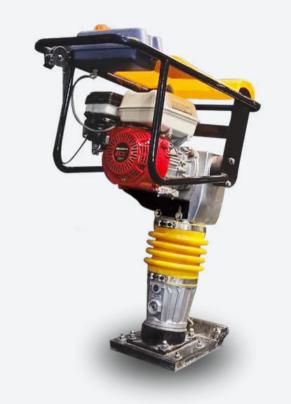

### OUR PRODUCTS

• Rebar Cutting Machine

Walkbehind Road Roller

• Rebar Bending Machine

• Decoiling Machine

• Rebar Ring Making Machine

• Spiral Making Machine

• Tamping Rammer

• Bar Threading Machine

• Scrap Straightening Machine

• Concrete Cutter Machine

• Bull Float • Bump Cutter • Concrete Flattening Machine

• Mini Crane Screed Vibrator • Mini Mixer The same of the sa

• Soil Compactor Machine