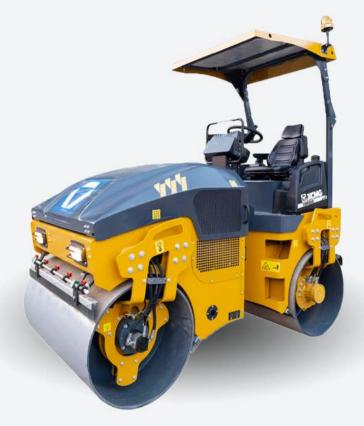

### OUR PRODUCTS

• Rebar Cutting Machine

Walkbehind Road Roller

• Rebar Bending Machine

• Decoiling Machine

• Rebar Ring Making Machine

• Spiral Making Machine

• Tamping Rammer