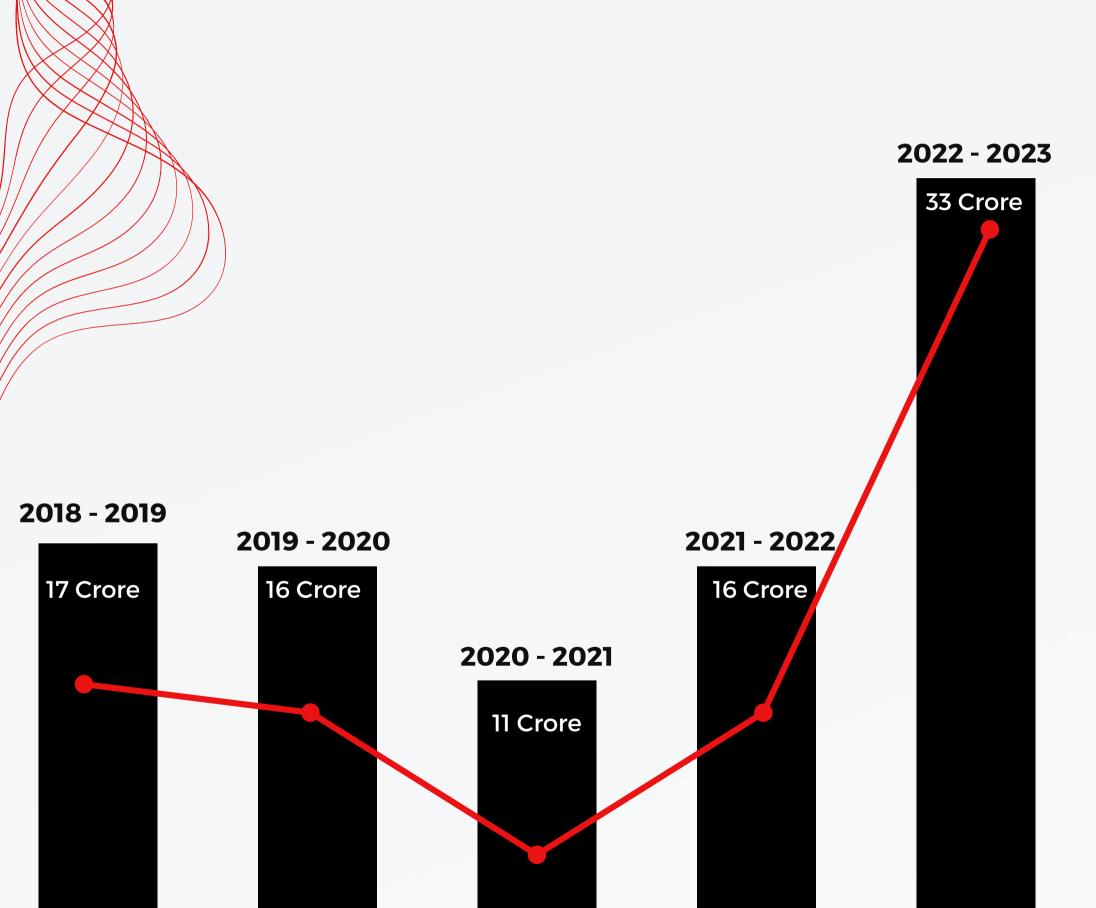

#### AN ERA OF GROWTH & PROSPERITY

The company was founded 35 years ago, Focused on customer satisfaction and quality construction equipment, we grew year by year and Achieved tremendous growth in the last few years.

Increased our turnover from 10 crores to 30 crores in just a few years.

We believe our consistent success is
due to our
"Honest Prices, Quality Machines, and
Assured Commitments"

Made a huge leap in the year 2022-2023, surpassing the previous year's growth rates.