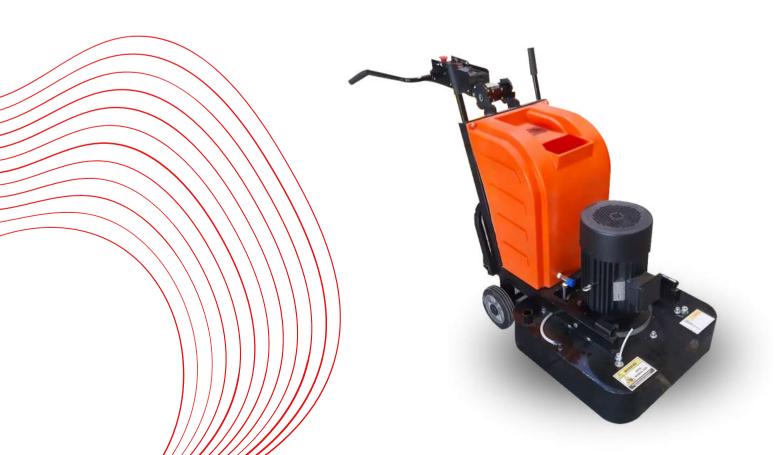

• Bar Threading Machine

• Scrap Straightening Machine

• Concrete Cutter Machine

• Bull Float • Bump Cutter • Concrete Flattening Machine

• Mini Crane Screed Vibrator • Mini Mixer The same of the sa

• Soil Compactor Machine

• Grinding Machine

Concrete Power Trowel

• Iron Cutter Machine

• XS85

• XMR303

• XMR120