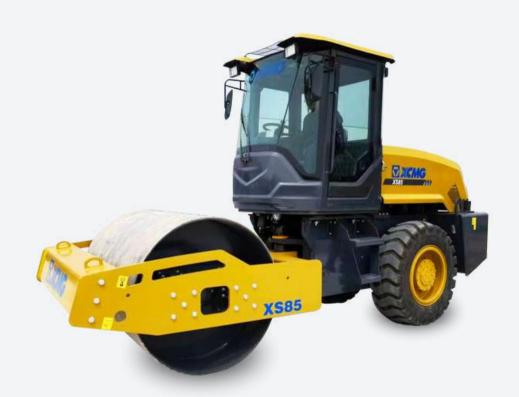

• Grinding Machine

Concrete Power Trowel

• Iron Cutter Machine

• XS85

• XMR303

• XMR120