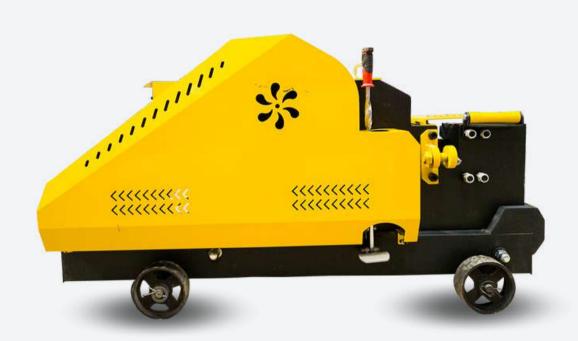

### OUR PRODUCTS

• Rebar Cutting Machine

Walkbehind Road Roller

• Rebar Bending Machine

• Decoiling Machine

• Rebar Ring Making Machine

• Spiral Making Machine

• Tamping Rammer

• Bar Threading Machine

• Scrap Straightening Machine

• Concrete Cutter Machine

• Bull Float • Bump Cutter • Concrete Flattening Machine

• Mini Crane Screed Vibrator • Mini Mixer The same of the sa

• Soil Compactor Machine