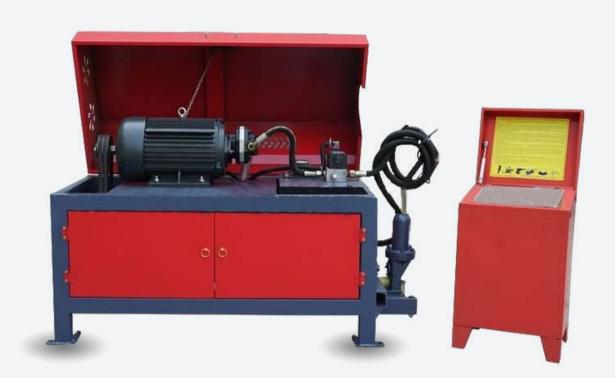

### OUR PRODUCTS

• Rebar Cutting Machine

Walkbehind Road Roller

• Rebar Bending Machine

• Decoiling Machine

• Rebar Ring Making Machine

• Spiral Making Machine

• Tamping Rammer

• Bar Threading Machine

• Scrap Straightening Machine

• Concrete Cutter Machine

• Bull Float • Bump Cutter • Concrete Flattening Machine

• Mini Crane Screed Vibrator • Mini Mixer The same of the sa

• Soil Compactor Machine