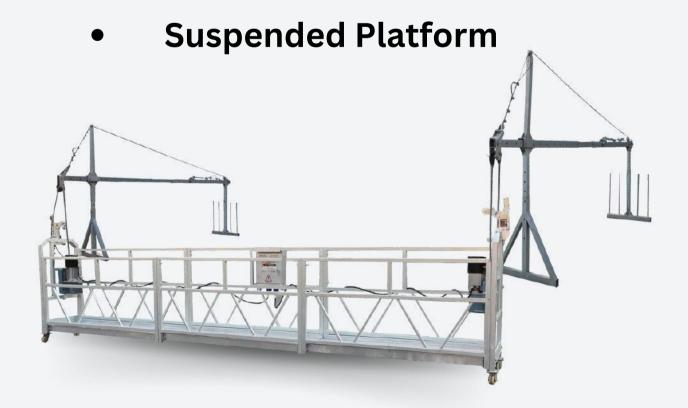

### OUR PRODUCTS

• Rebar Cutting Machine

Walkbehind Road Roller

• Rebar Bending Machine

• Decoiling Machine

• Rebar Ring Making Machine

• Spiral Making Machine

• Tamping Rammer