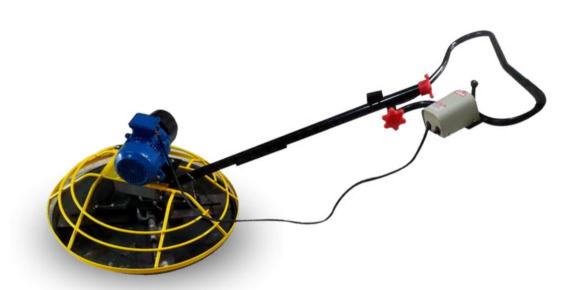

• Bar Threading Machine

• Scrap Straightening Machine

• Concrete Cutter Machine

• Bull Float • Bump Cutter • Concrete Flattening Machine

• Mini Crane Screed Vibrator • Mini Mixer The same of the sa

• Soil Compactor Machine

• Grinding Machine

Concrete Power Trowel

• Iron Cutter Machine

• XS85

• XMR303

• XMR120