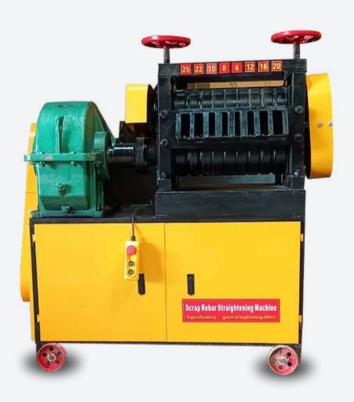

• Bar Threading Machine

• Scrap Straightening Machine

• Concrete Cutter Machine

• Bull Float • Bump Cutter • Concrete Flattening Machine

• Mini Crane Screed Vibrator • Mini Mixer The same of the sa

• Soil Compactor Machine