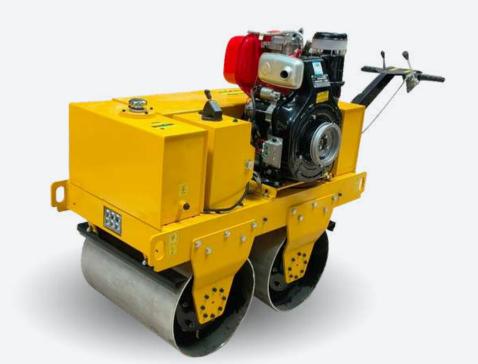

### OUR PRODUCTS

• Rebar Cutting Machine

Walkbehind Road Roller

• Rebar Bending Machine

• Decoiling Machine

• Rebar Ring Making Machine

• Spiral Making Machine

• Tamping Rammer

• Bar Threading Machine

• Scrap Straightening Machine

• Concrete Cutter Machine

• Bull Float • Bump Cutter • Concrete Flattening Machine

• Mini Crane Screed Vibrator • Mini Mixer The same of the sa

• Soil Compactor Machine