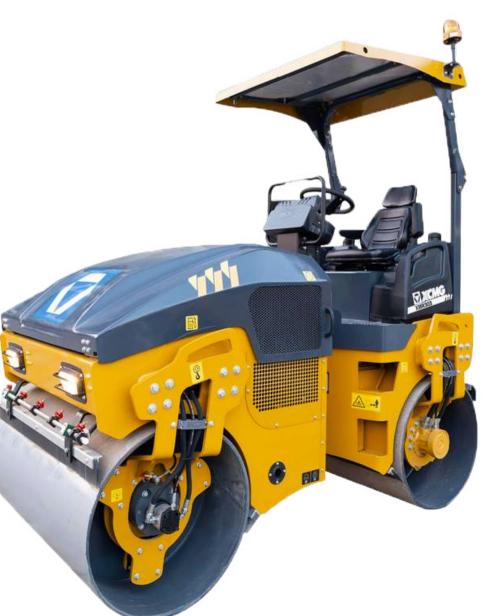

### OUR PRODUCTS

• Rebar Cutting Machine

Walkbehind Road Roller

• Rebar Bending Machine

• Decoiling Machine

• Rebar Ring Making Machine

• Spiral Making Machine

• Tamping Rammer

• Bar Threading Machine

• Scrap Straightening Machine

• Concrete Cutter Machine

• Bull Float • Bump Cutter • Concrete Flattening Machine

• Mini Crane Screed Vibrator • Mini Mixer The same of the sa

• Soil Compactor Machine

• Grinding Machine

Concrete Power Trowel

• Iron Cutter Machine

• XS85

• XMR303

• XMR120