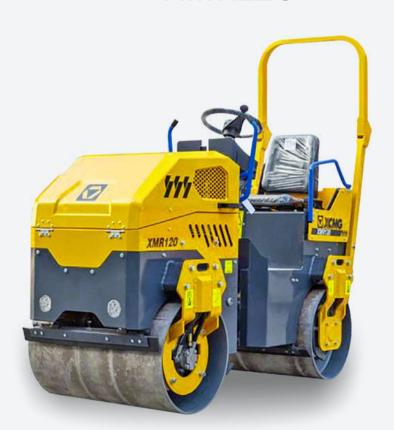

• Grinding Machine

Concrete Power Trowel

• Iron Cutter Machine

• XS85

• XMR303

• XMR120