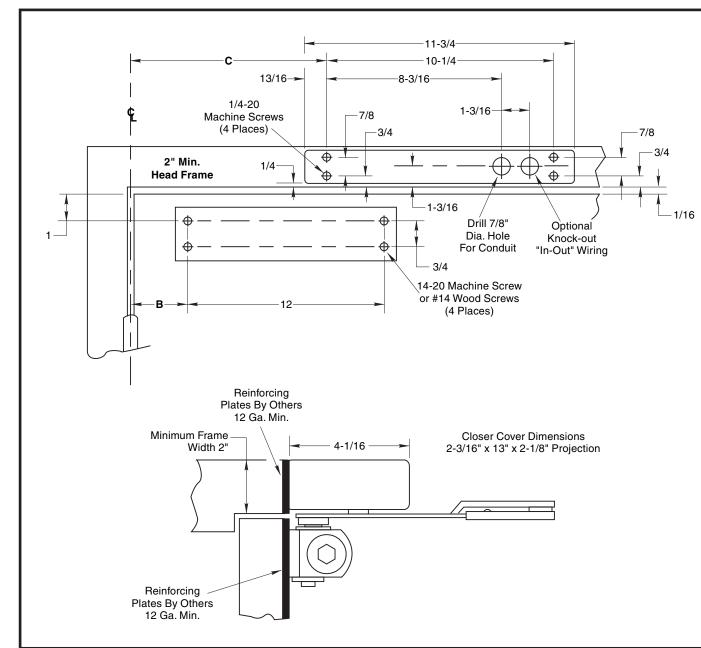

Determine Hold Open Degree and Select "B" and "C" Dimensions Below

| H. O. Range | В     | С      |
|-------------|-------|--------|
| 85° – 135°  | 4-1/2 | 11-1/2 |
| 130° – 180° | 2-1/2 | 9-1/4  |

**CAUTION:** Do not exceed 135° in 85° – 135° range "B" and "C" taken from centerline of butts or pivots.