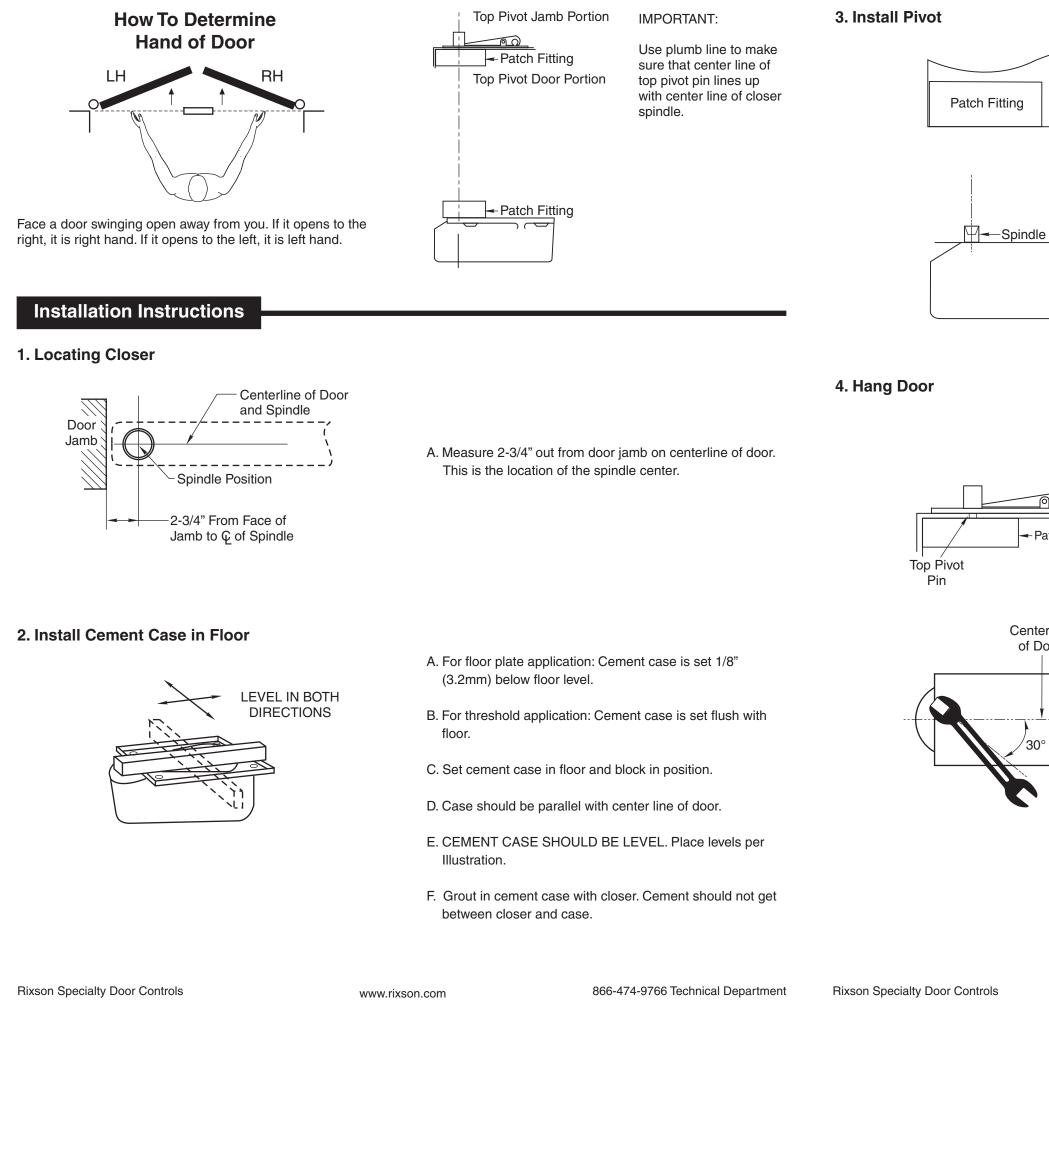

## Closer Type

#### This closer is one of three types as follows:

- 1. Non hold-open factory set. No hold-open adjustments.
- 2. Automatic hold-open factory set. No hold-open adjustment.
- 3. Selective (on-off) hold-open label will indicate position of on-off selector screw. When turned "on", closer has automatic holdopen: turned "off", hold-open will not function. Turn full 180°.