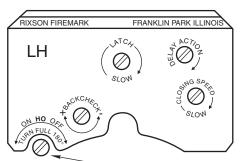

### **Closer Adjustment**

PAGE 4

— This Set Screw Is On Selector Hold-open Types Only -

SON FIREMARK

₹Ø

valve not speed control.

CLOSED

FRANKLIN PARK ILLINO

 $\oslash$ 

SLOW

Do not use Backcheck as deadstop. This is an intensity

SWEEP

RH

DELAYED ACTION

Closing speeds can be adjusted to suit local conditions and requirements. Label on closer face designates the purpose of each adjustment screw. Adjustments are for speed control.

- A. The Delay Action valve allows adjustment from full open to 65° closed position. (Optional)
- B. The Closing Speed valve allows adjustment from full open to 15° on units without the Delay Action feature.
- C. The Closing Speed valve allows adjustment from 65° to 15° closed position on closers with Delay Action feature.
- D. Latch valve allows adjustment from 15° to closed position.
- E. Important: Backcheck adjustment must be adjusted to vary resistance from light to firm at 60° of door open.

#### This closer is one of three types as follows:

- 1. Non hold-open factory set. No hold-open adjustments.
- 2. Automatic hold-open factory set. No hold-open adjustment.
- 3. Selective (on-off) hold-open label will indicate position of on-off selector screw. When turned "on", closer has automatic holdopen: turned "off", hold-open will not function. Turn full 180°.