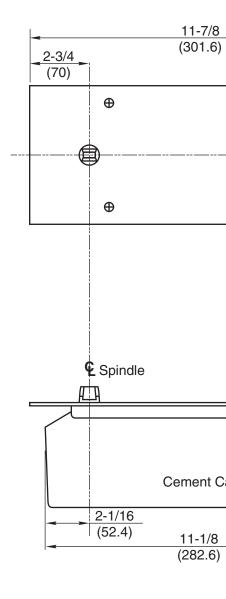

# Template

Notes:

- 1. Do not scale drawing.
- 2. Suitable reinforcing by others.
- 3. With 1/4" threshold order 1/4" long spindle. With 1/2" threshold order longer spindle.
- For use only on glass doors using patch fittings.
- 5. All dimensions given in inches (m