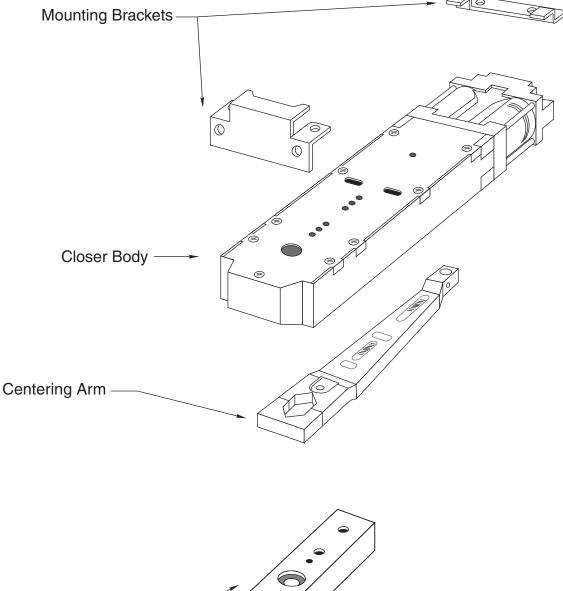

### 1. Install mounting brackets

- 2. Install bottom pivot floor p (see 218 instruction sheet
- 3. Install main arm using (2) head arm screws and flat tighten arm or centering s
- 4. Install door portion of bot (see 218 instruction sheet
- 5. Install Door. Turn closing
  - a. Using a suitable v OR hold open po
  - b. Slide the door over the bottom of the resting on the bot opening in the top spindle a the top
  - c. Install arm clamp fit properly. Faste screws. IMPORT securely while wo