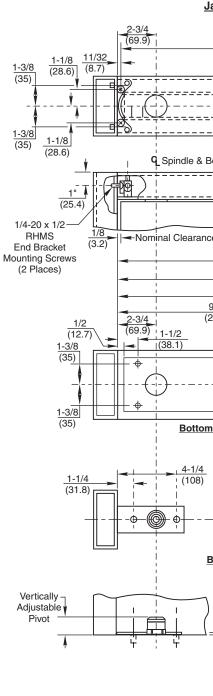

866-474-9766 Technical Department

NOTES:

- 1. Do not scale drawing.
- 2. #163 Mounting Brackets included.
- 3. Single acting operation requires a door
- Use this template for aluminum frames top rail.
- If shim is required to maintain 7/8" (22. length of arm.
- 6. Door radius recommended is 2-5/8" (6
- 7. All dimensions given in inches (mm).

### 1. Install mounting brackets

- 2. Install bottom pivot floor p (see 218 instruction sheet
- 3. Install main arm using (2) head arm screws and flat tighten arm or centering s
- 4. Install door portion of bot (see 218 instruction sheet
- 5. Install Door. Turn closing
  - a. Using a suitable v OR hold open po
  - b. Slide the door over the bottom of the resting on the bot opening in the top spindle a the top
  - c. Install arm clamp fit properly. Faste screws. IMPORT securely while wo