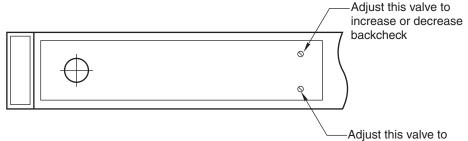

#### 700 Series

-Adjust this valve to increase or decrease speed of door

www.rixson.com

To decrease speed turn valve clockwise. To increase speed turn valve counter clockwise.

To increase backcheck, turn valve clockwise, to decrease backcheck turn valve counter clockwise.