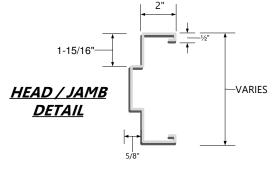

## **SAMPLE HDWE SET**

| *     | POCKET PIVOT HINGE                  | F519          | FINISH | BY OTHERS |
|-------|-------------------------------------|---------------|--------|-----------|
| 2 EA. | INSET CVR EXIT DEVICE               | D3676 X D3080 | FINISH | RITE DOOR |
| 2 EA. | WALL MOUNTED TRACK ARM CLOSER       | D-DCT-351PKT  | FINISH | RITE DOOR |
| 2 EA. | ELECTROMAGNETIC DOOR HOLDER         | D-MDH-XXX **  | FINISH | RITE DOOR |
| 2 EA. | GASKETING – PERIMETER AND MTG STILE | D-SS-STK-DBZ  | DBZ    | RITE DOOR |

- QTY OF POCKET PIVOT HINGES VARIES DEPENDING ON DOOR HEIGHT
- \*\* SPECIFY DISTANCE BETWEEN WALL AND DOOR





**ASSA ABLOY** Opening Solutions

**RITE Door** 

D3676 CVR EXIT DEVICE X POCKET PIVOT-HM

**PHMPPM-3676**