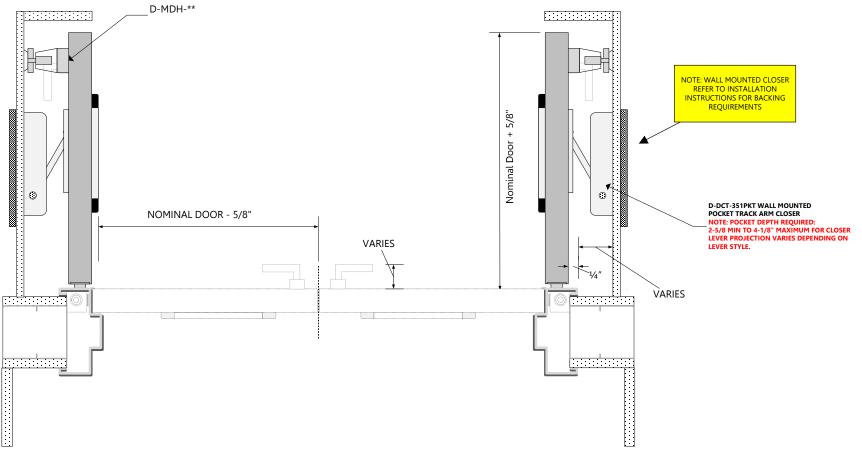

## **SAMPLE HDWE SET**

| *     | POCKET PIVOT HINGE                  | F519          | FINISH | BY OTHERS |
|-------|-------------------------------------|---------------|--------|-----------|
| 2 EA. | INSET CVR EXIT DEVICE               | D3676 X D3080 | FINISH | RITE DOOR |
| 2 EA. | WALL MOUNTED TRACK ARM CLOSER       | D-DCT-351PKT  | FINISH | RITE DOOR |
| 2 EA. | ELECTROMAGNETIC DOOR HOLDER         | D-MDH-XXX **  | FINISH | RITE DOOR |
| 2 EA. | GASKETING – PERIMETER AND MTG STILE | D-SS-STK-DBZ  | DBZ    | RITE DOOR |

- QTY OF POCKET PIVOT HINGES VARIES DEPENDING ON DOOR HEIGHT
- \*\* SPECIFY DISTANCE BETWEEN WALL AND DOOR

**ASSA ABLOY** Opening Solutions

**RITE Door** 

D3676 CVR EXIT DEVICE X POCKET PIVOT-HM

**PHMPPM-3676**