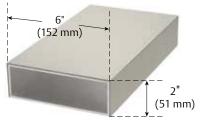

## Finishes:

Available

- US32D/630
- US32/629
- US28/628
- 314
- 314E
- 10BE/Stock
  Powder Coats
- BSP
- (Black Suede Powder Coat)
- WSI
- (White Suede Powder Coat)

DIMENSIONS 2" x 6"