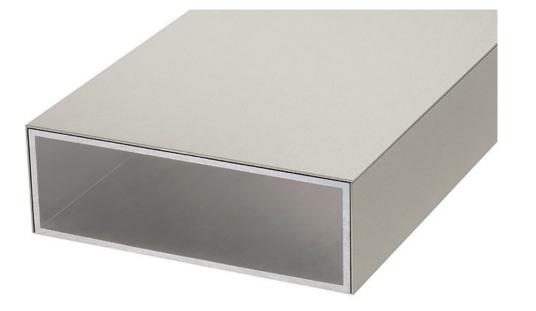

## HDS-2000x6000 Solid Header

#### MATERIAL:

Aluminum Body, Bright or Satin Stainless Steel Cladding.

### FEATURES:

- All hardware mounting brackets and clips come pre-installed.
- Vinyl gasketing for all sidelite applications included.
- Lengths up to 144" (90" for 314).
- .125" thick walls for security hardware mounting applications.