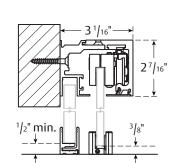

## Glass Box Track Sliding System (SGS) Available Finishes: 100 2 7/16 2 7/16" 2 7/16 2 7/16 3/8" **Specifications:** WALL MOUNT **CEILING MOUNT** MATERIAL: 3<sup>1</sup>/16" -Aluminum MOUNTING: Wall / Ceiling 27/16 27/16" **OPTIONS:**

 $1/2^{"}$  min.

Softclose Sidelite

**ASSA ABLOY Opening Solutions Glass Solutions** Rockwood, PA P: 855.594.6989 • F: 844.851.8665 www.assaabloyglass.us Orders.GlassSolutions@assaabloy.com • TechSupport.GlassSolutions@assaabloy.com