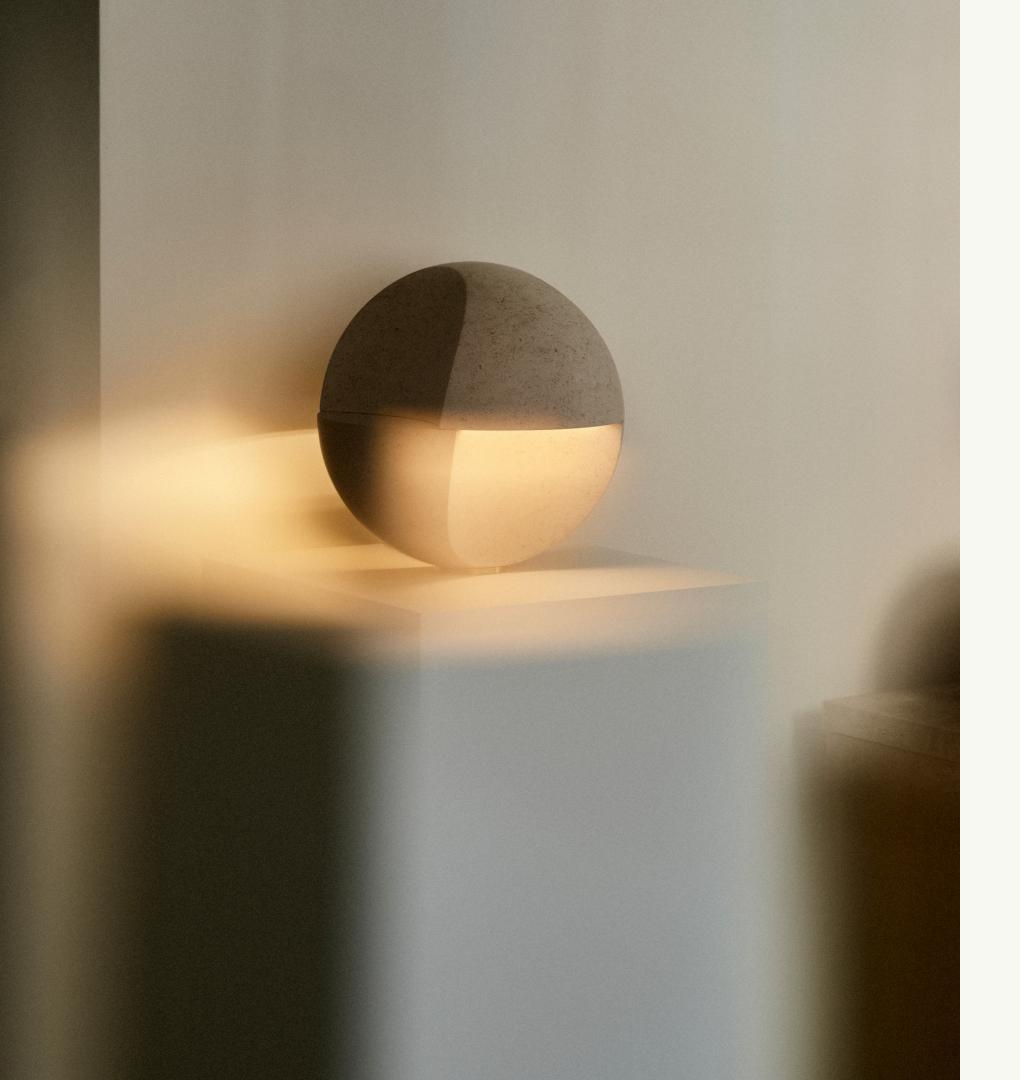

# HATHOR Stone Lamp

Shape-shifting like the moon, this sculptural lamp seems to balance on tiny point from one angle, while twisting to appear as a complete sphere from another. Planes carved from stone create a continuous form defined in shadow and reflected in a soft ambient light.

Dimension: 9" w x 9" d x 9" h

Material: Stone Lamping: G9, LED