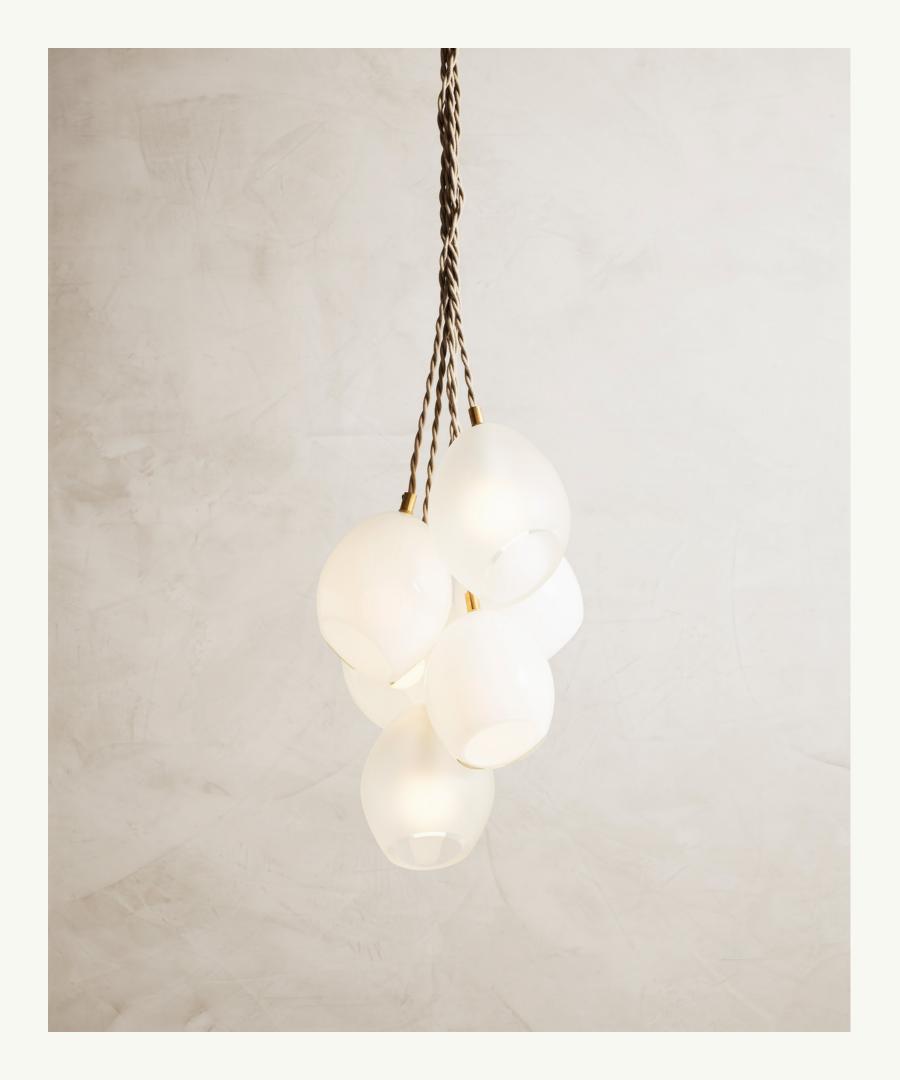

# GLASS CLUSTER Pendant

Inspired by sea life, each pendant features an angled opening making each one uniques. The pendants hang from twisted cloth covered electrical cord and glow when lit, warmly atmospheric. A mix of glass finishes is hown: frosted, iridescent, and cased white glass. The pendants hang from twisted cloth covered.

Dimension: 9" w x 9" d x 9" h

Material: Hand-blown glass, porcelain canopy