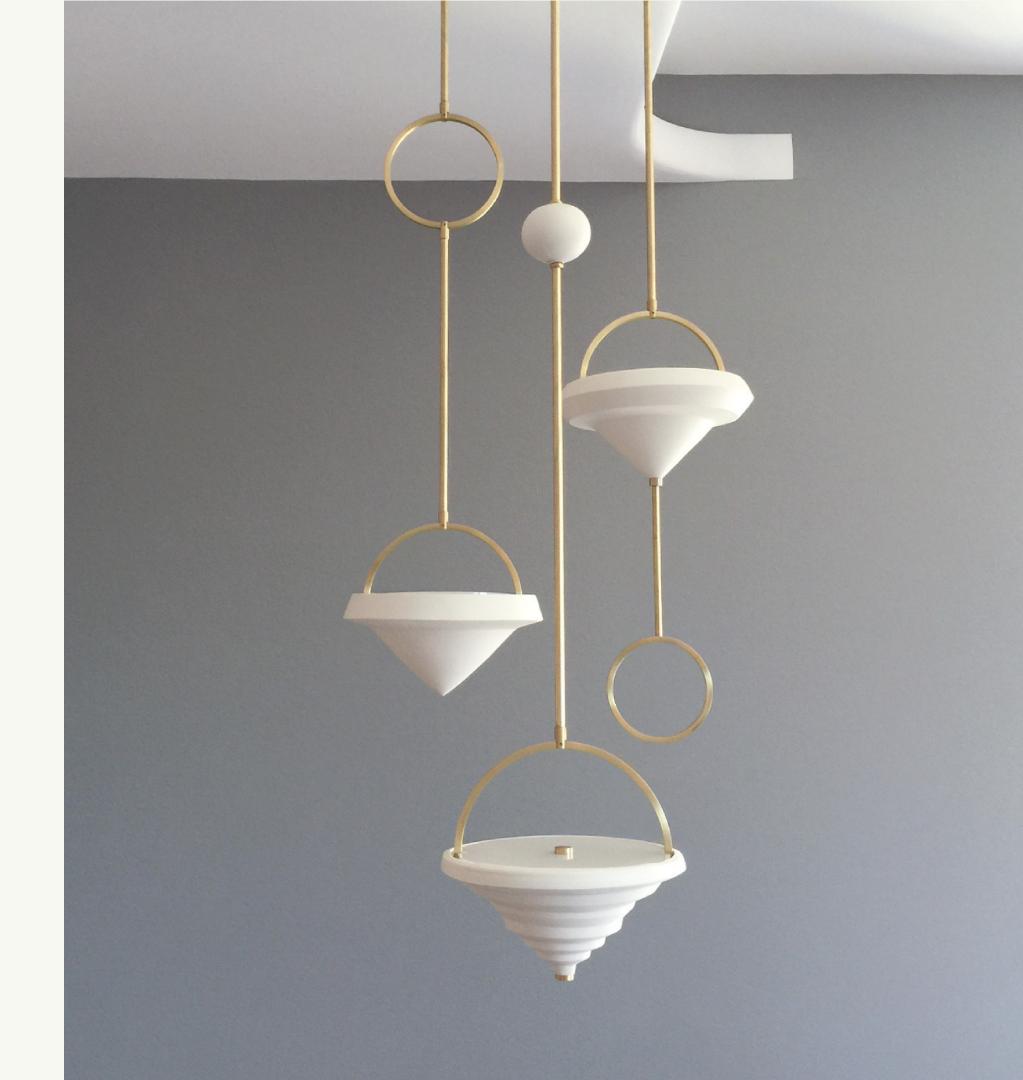

MAILLAGE Chandelier

Dimension: Custom

Material: Satin Nickel or Colored Lacquer

Lamping: LED