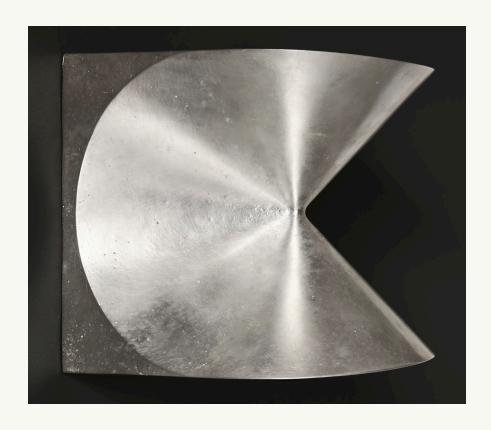

#### Single sconce

Dimension: 6.5" w x 6.5" h x 6.5" d

Material: Silver, White Bronze, Bronze or Stone

Lamping: G9

MOLTEN Sconce

Dimension: 9.5" w, 9.5" h, 4" d

Material: White Brass

Lamping: LED