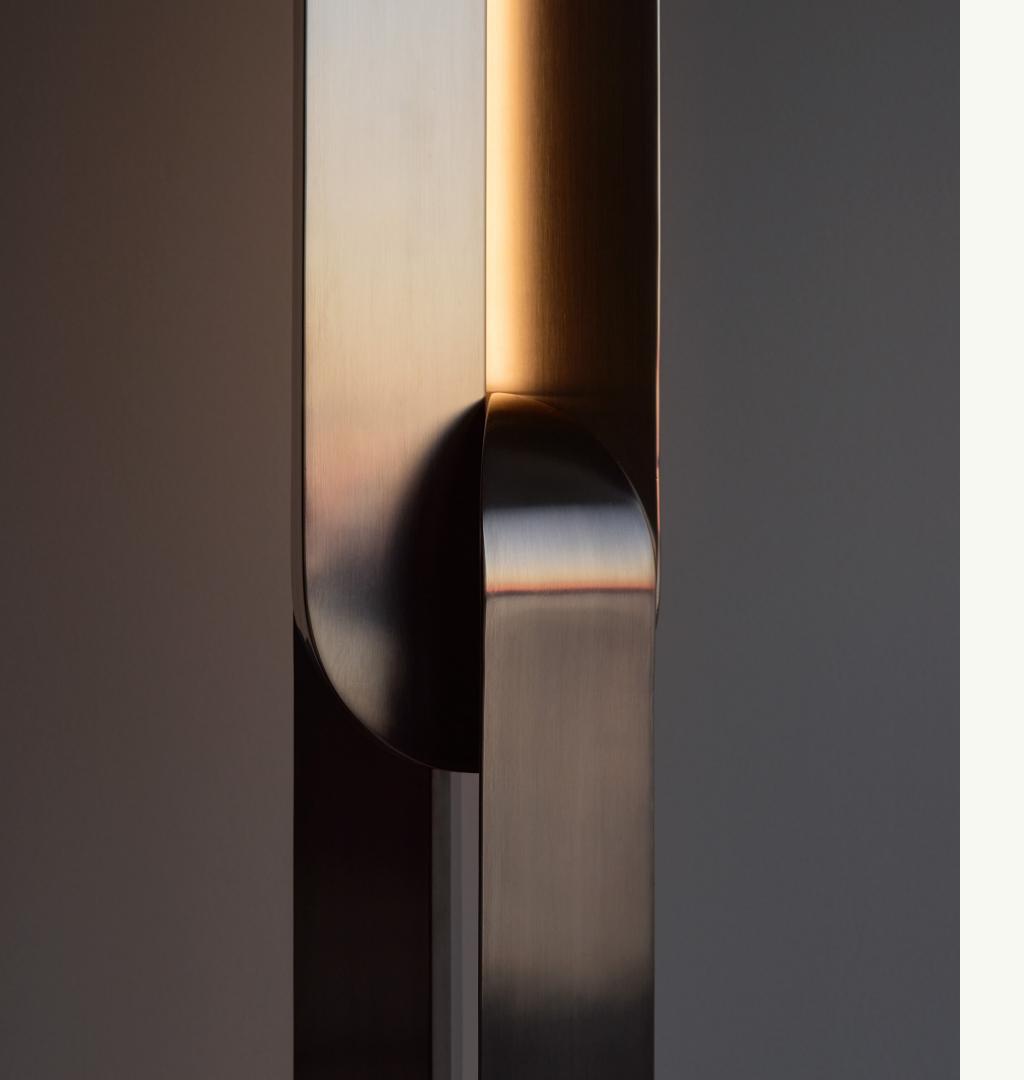

#### MAILLAGE

Stone sconce

Dimension: 4" w, 24.5" h, 3" d Material: St. Rafael stone

Lamping: LED

This sculptural wall sconce features generous curves are paired with crisp edges. The repetition of geometry create a three dimensional flow. The sconce snakes up and off the wall, a sculptural lighting piece that's understated, and artifact-like.