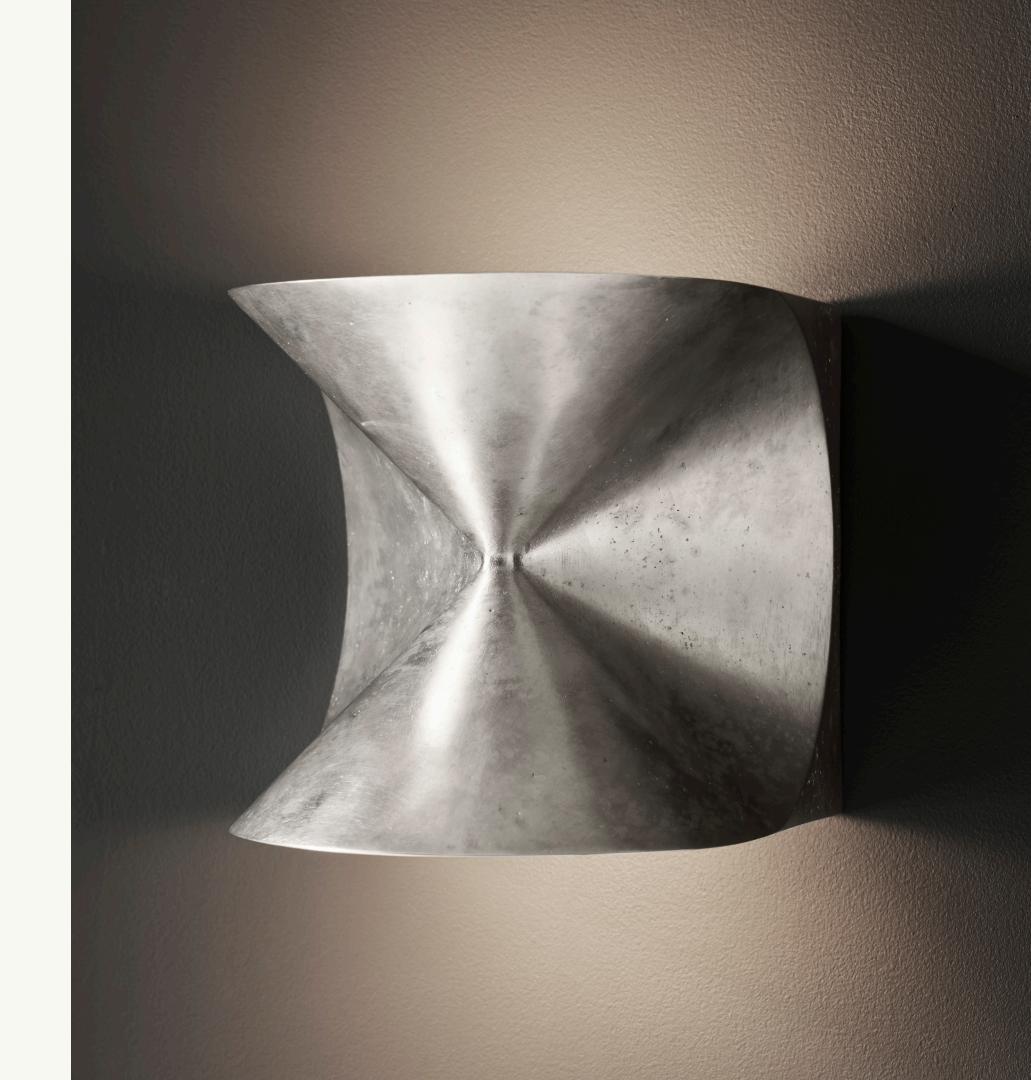

#### Single sconce

Dimension: 6.5" w x 6.5" h x 6.5" d

Material: Silver, White Bronze, Bronze or Stone

Lamping: G9

MOLTEN Sconce

Dimension: 9.5" w, 9.5" h, 4" d

Material: White Brass

Lamping: LED