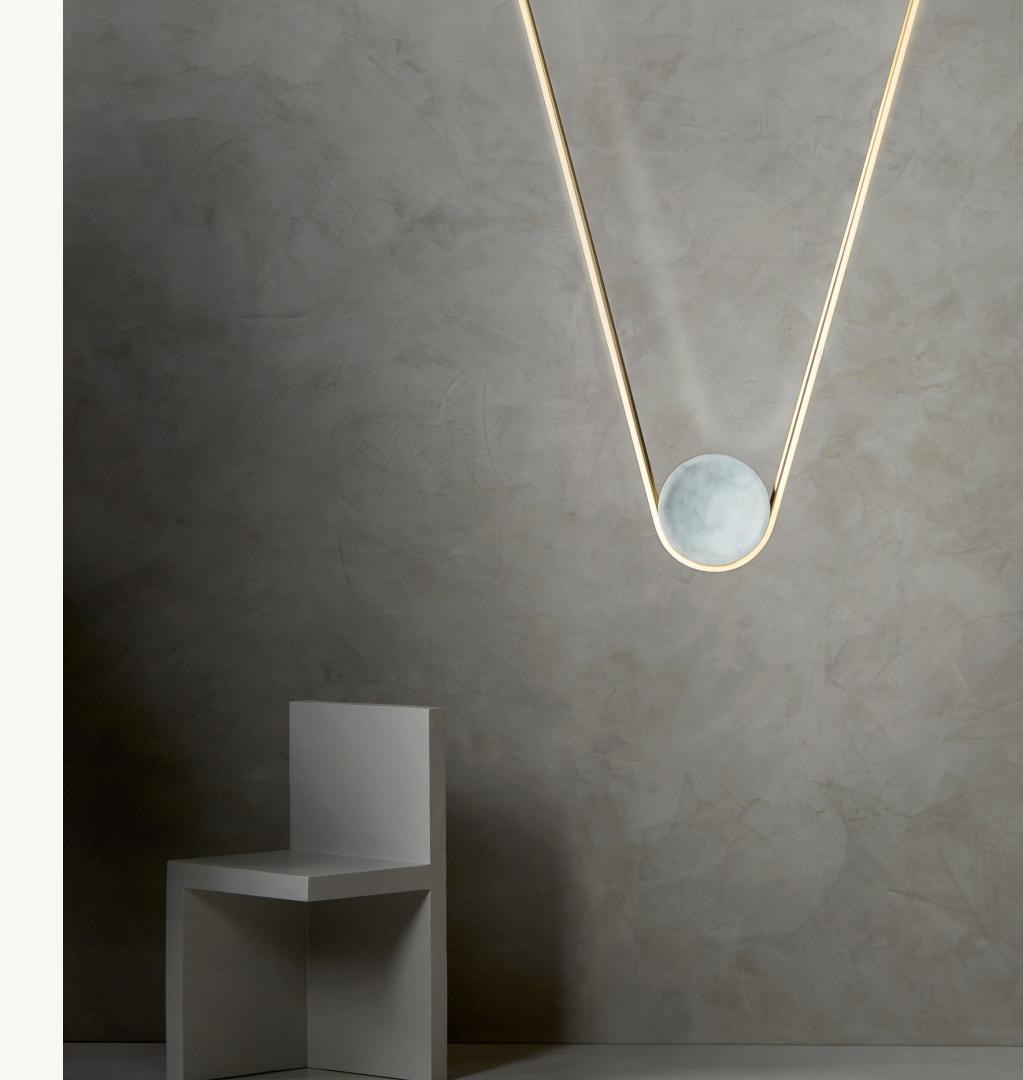

### IDA Chandelier

Dimension: 2" w x 33.5" d x 28.5" h Material: White Carrera, Neon and Brass

PULSAR
Candle Holder