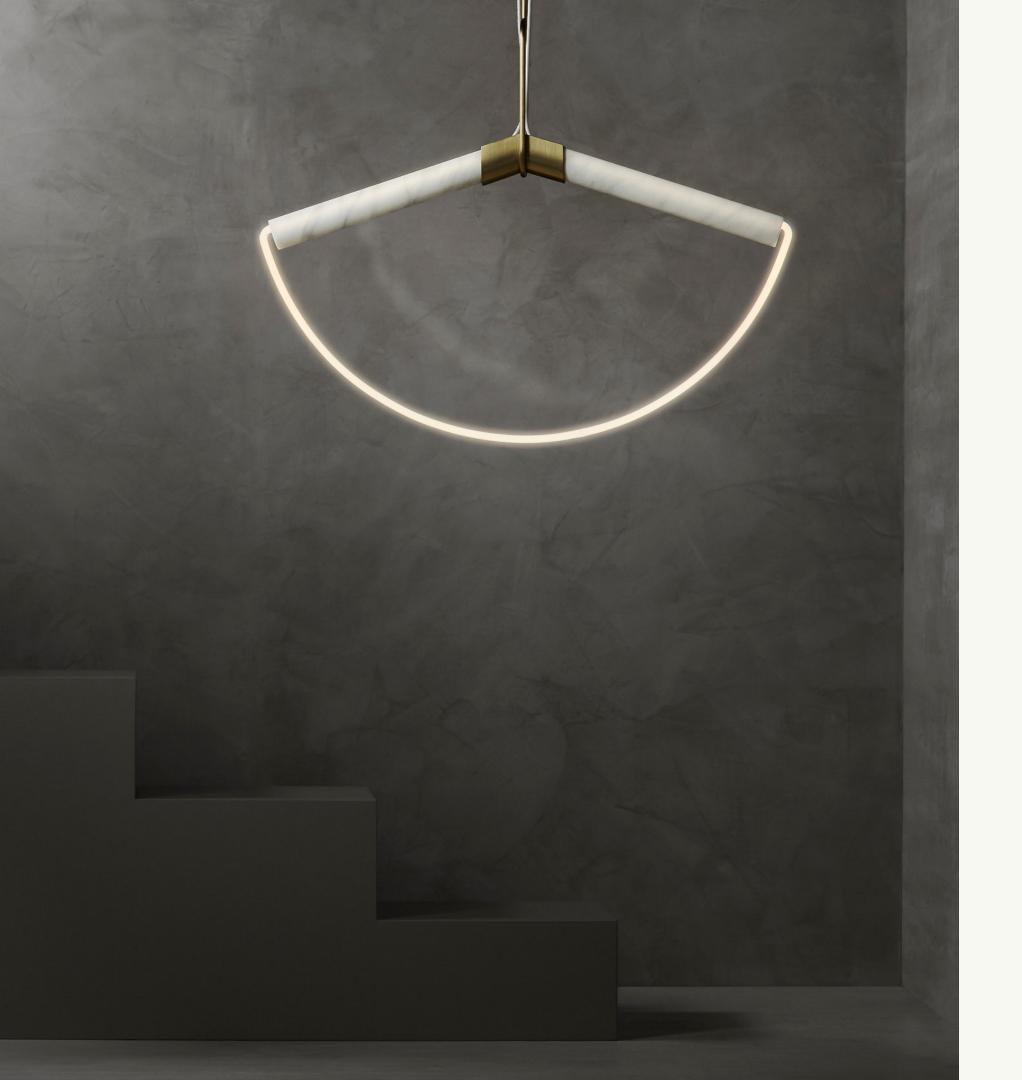

### PINGALA Chandelier

Exploring perceptions of gravity, a luminous arc cases a bar of marble, or gives way to and yet suspends a stone wheel. The large pendants made of Carrera marble, neon and brass play with the illusion of weight and strength.

Dimension: 36.5" w x 2" d x 55" h Material: White Carrera and Neon