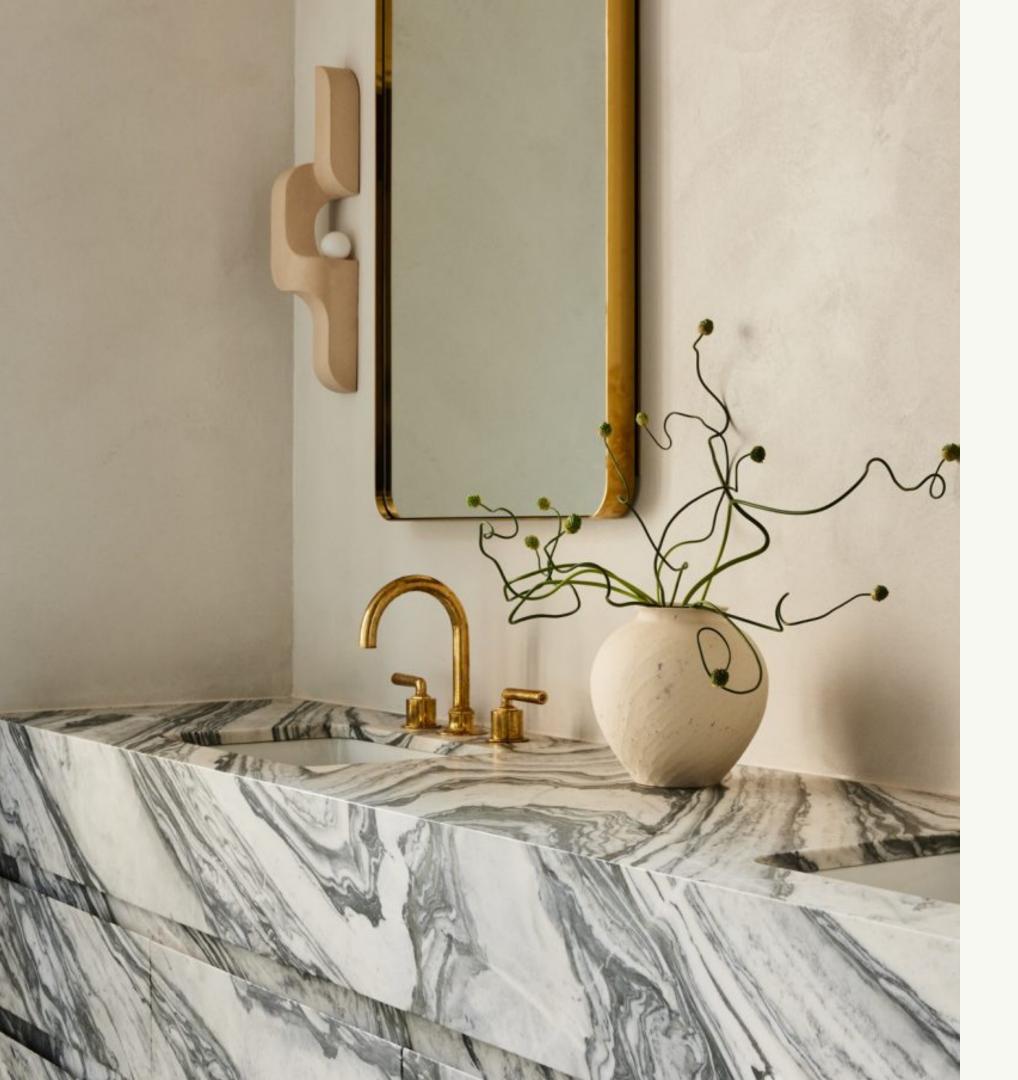

#### Single sconce

Dimension: 6.5" w x 6.5" h x 6.5" d

Material: Silver, White Bronze, Bronze or Stone

Lamping: G9

MOLTEN Sconce

Dimension: 9.5" w, 9.5" h, 4" d

Material: White Brass

Lamping: LED