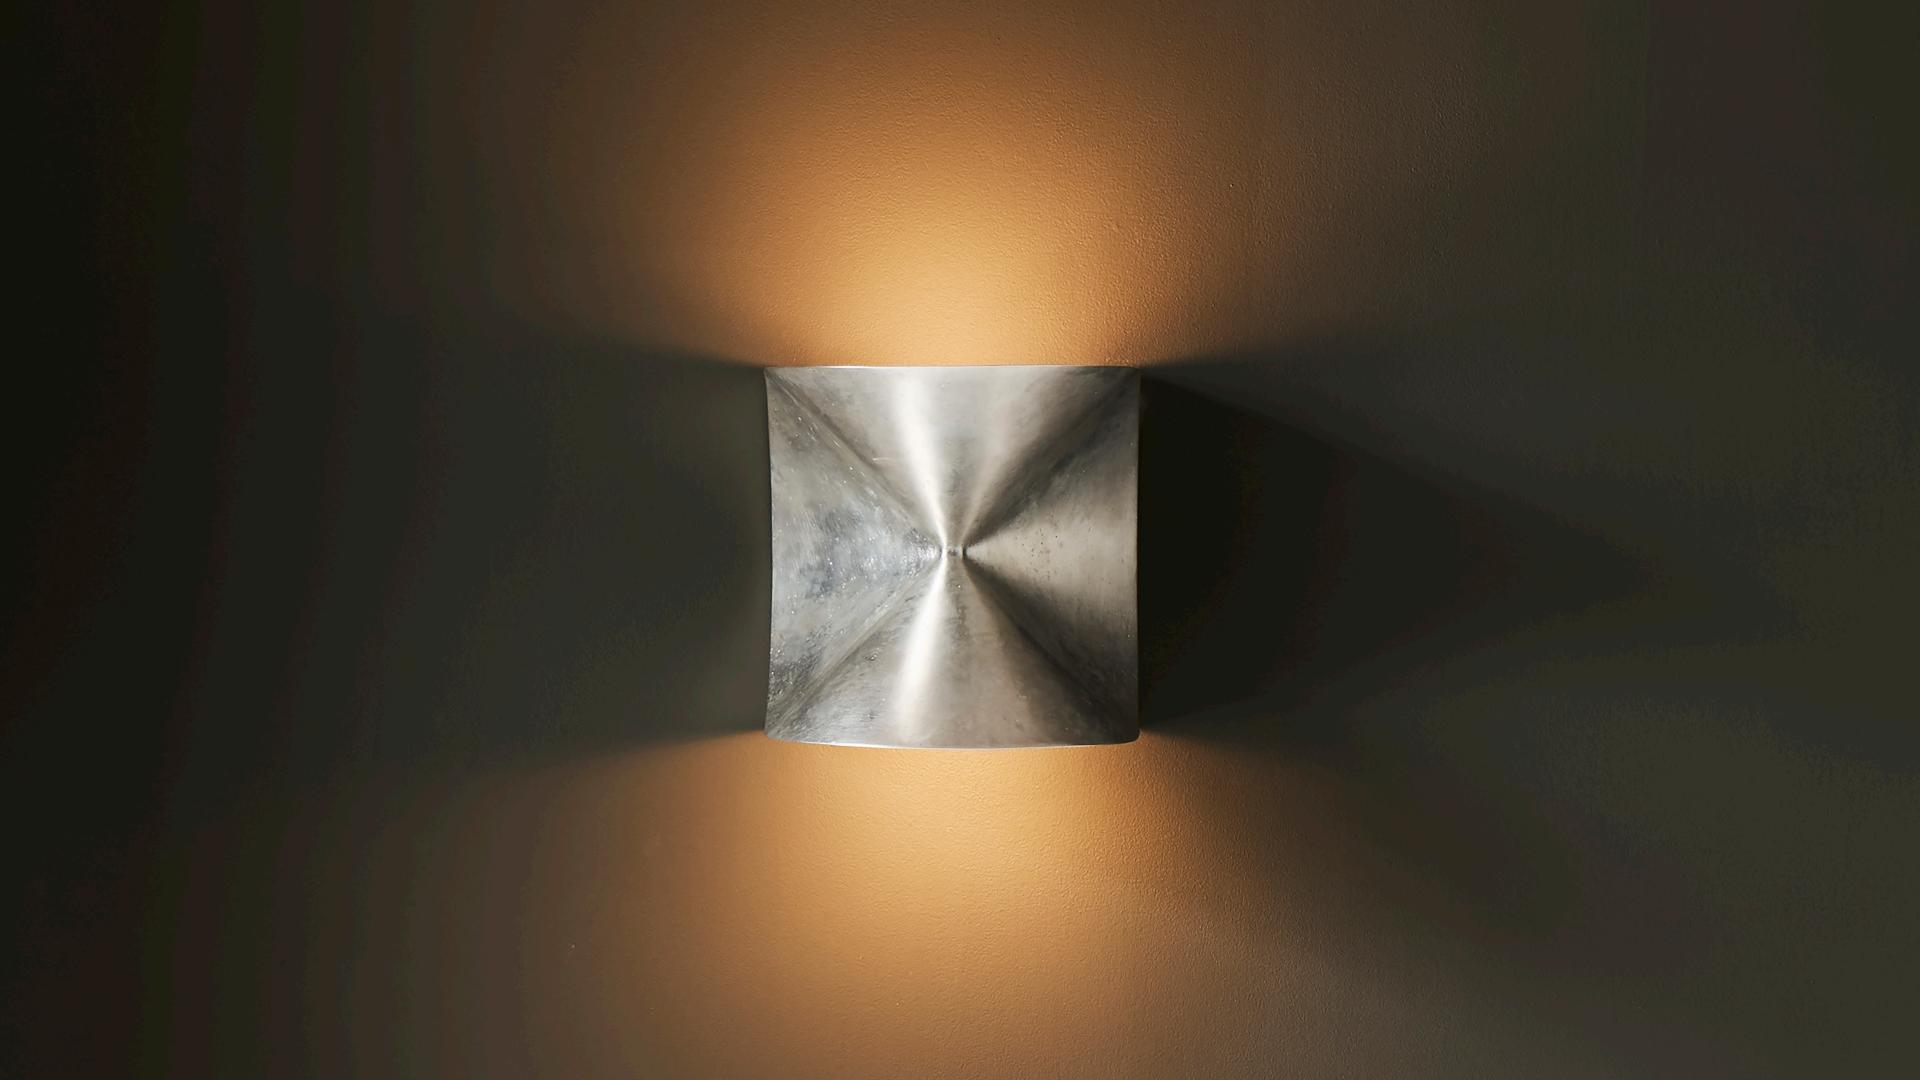

#### Single sconce

Dimension: 6.5" w x 6.5" h x 6.5" d

Material: Silver, White Bronze, Bronze or Stone

Lamping: G9

MOLTEN Sconce

Dimension: 9.5" w, 9.5" h, 4" d

Material: White Brass

Lamping: LED