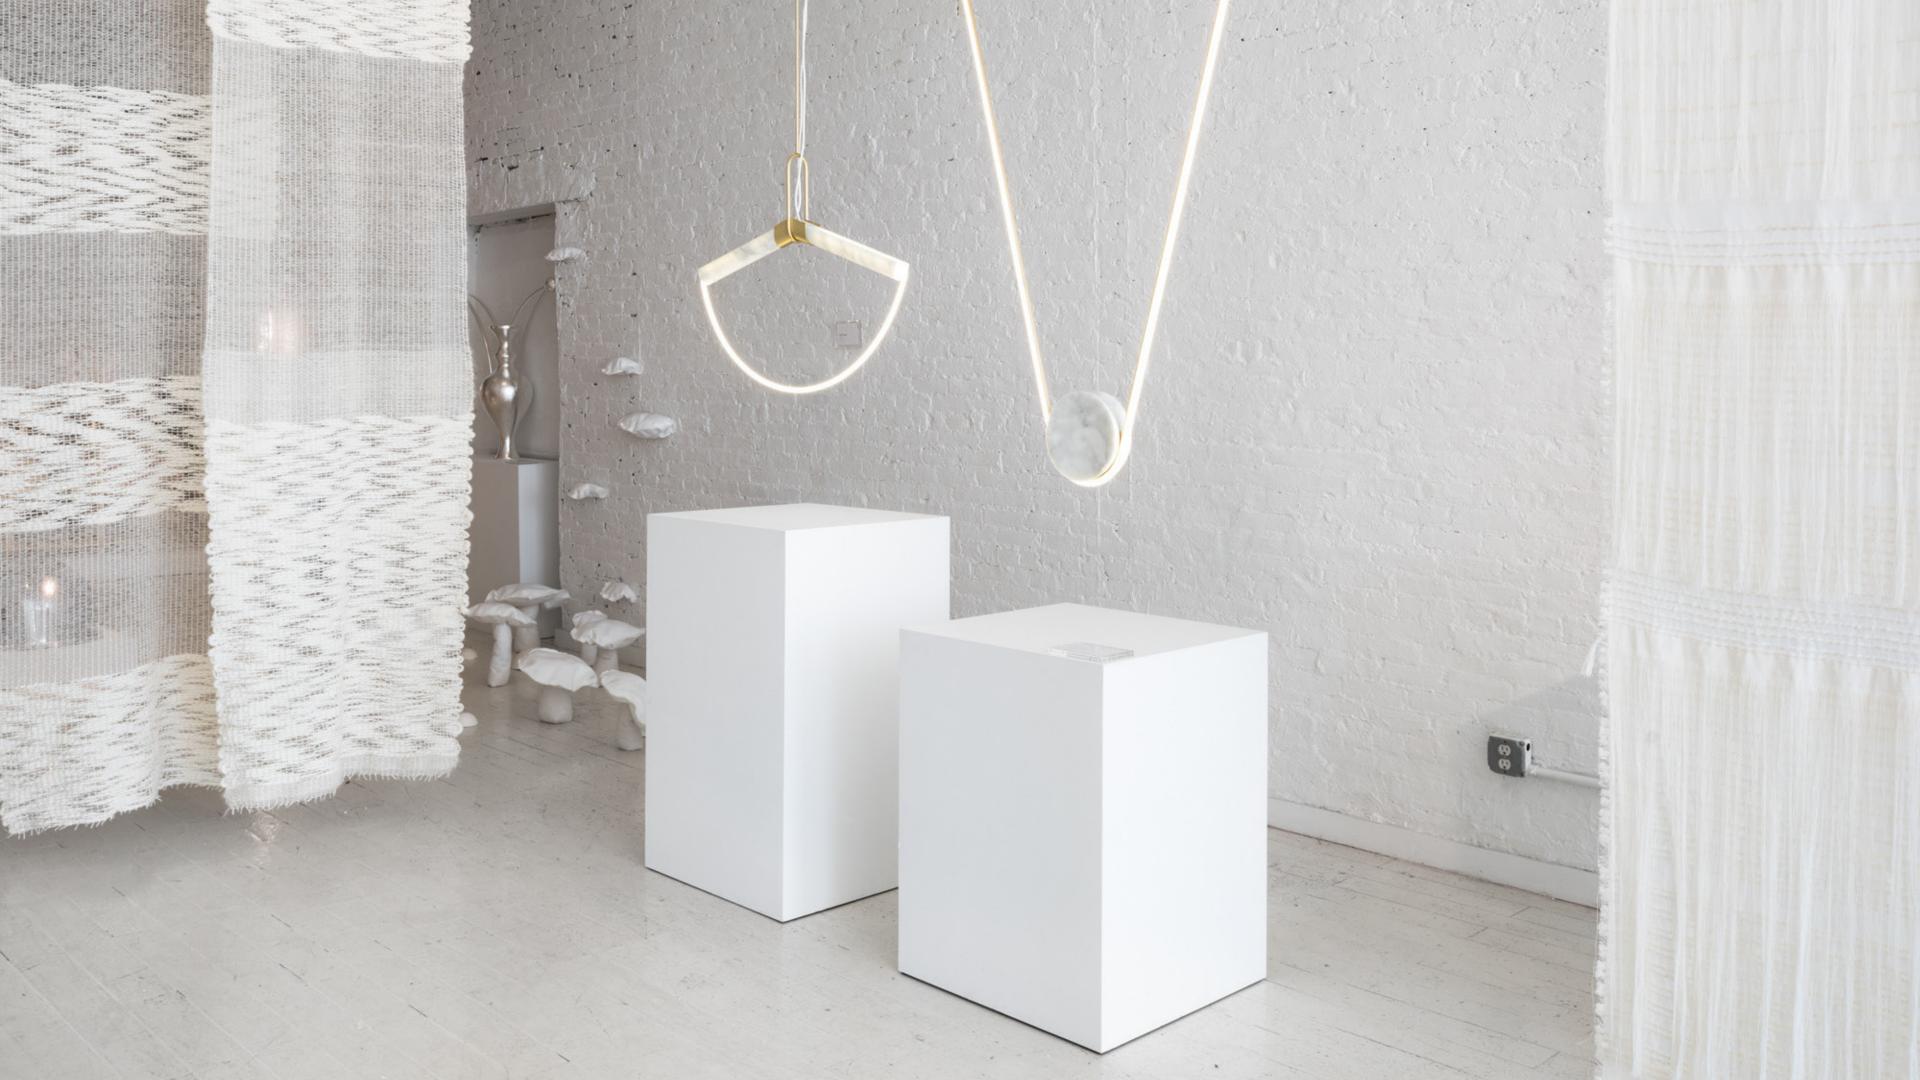

### PINGALA Chandelier

Exploring perceptions of gravity, a luminous arc cases a bar of marble, or gives way to and yet suspends a stone wheel. The large pendants made of Carrera marble, neon and brass play with the illusion of weight and strength.

Dimension: 36.5" w x 2" d x 55" h Material: White Carrera and Neon

### IDA Chandelier

Dimension: 2" w x 33.5" d x 28.5" h Material: White Carrera, Neon and Brass

PULSAR
Candle Holder