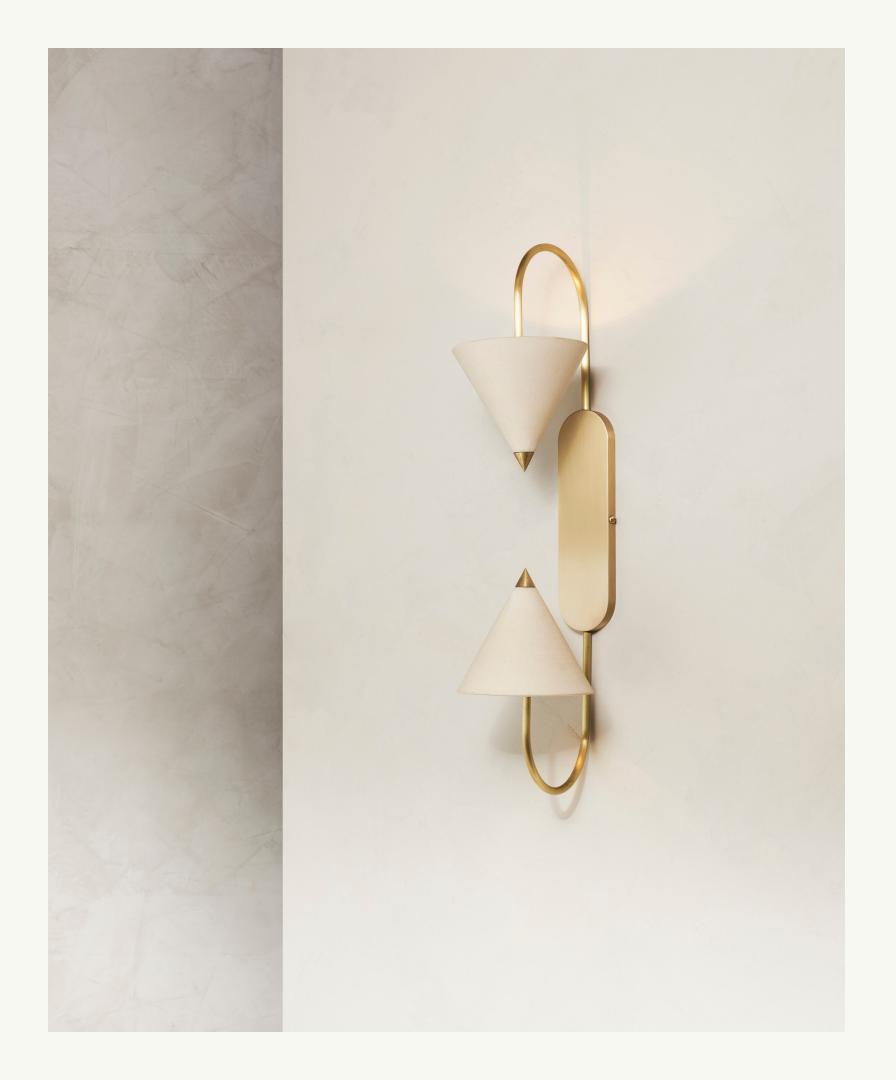

#### Single sconce

Dimension: 6.5" w x 6.5" h x 6.5" d

Material: Silver, White Bronze, Bronze or Stone

Lamping: G9

MOLTEN Sconce

Dimension: 9.5" w, 9.5" h, 4" d

Material: White Brass

Lamping: LED