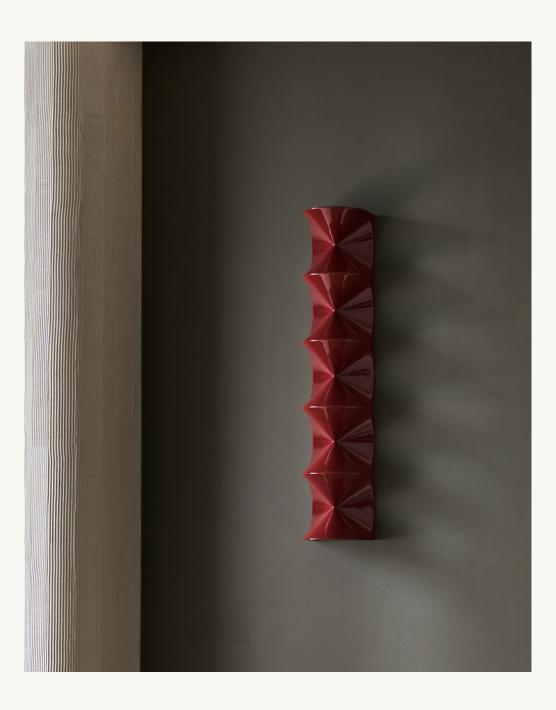

#### CONO

#### 5 tier sconce

Dimension: 6.25" w x 31" h x 5.5" d

Material: High Gloss Lacquer Lamping: E12 Candelabra base