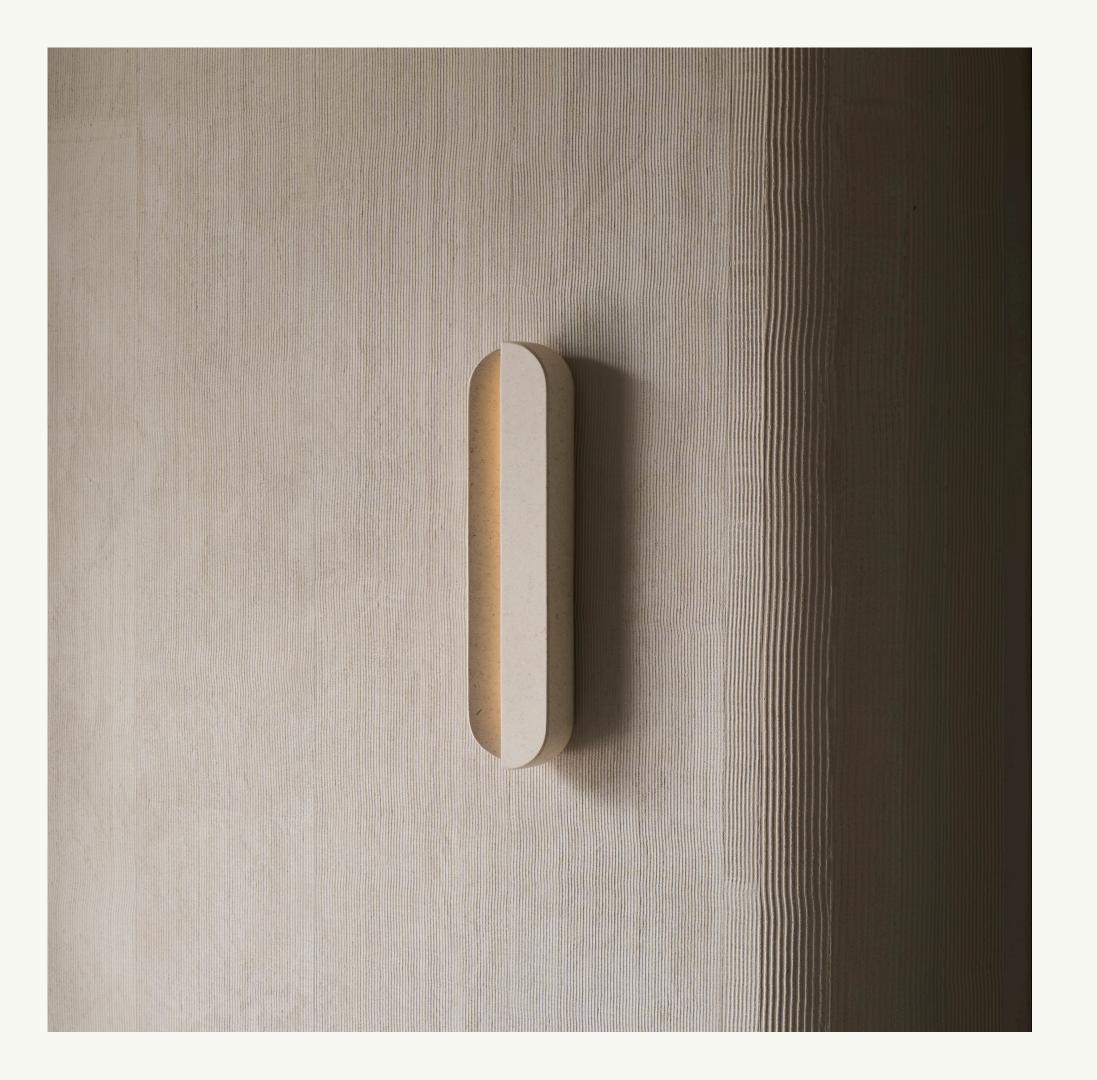

## SERPENTINE

Sconce

Dimension: 4" w x 4" d x 21" h Material: Ceramic or Stone

Lamping: G9, LED

Custom marbles available.

# SERPENTINE XL Stone Sconce

Dimension: 4" w x 4" d x 44" h

Material: St Rafael stone

Lamping: LED

Custom marbles available.

PLUTO Stone Sconce