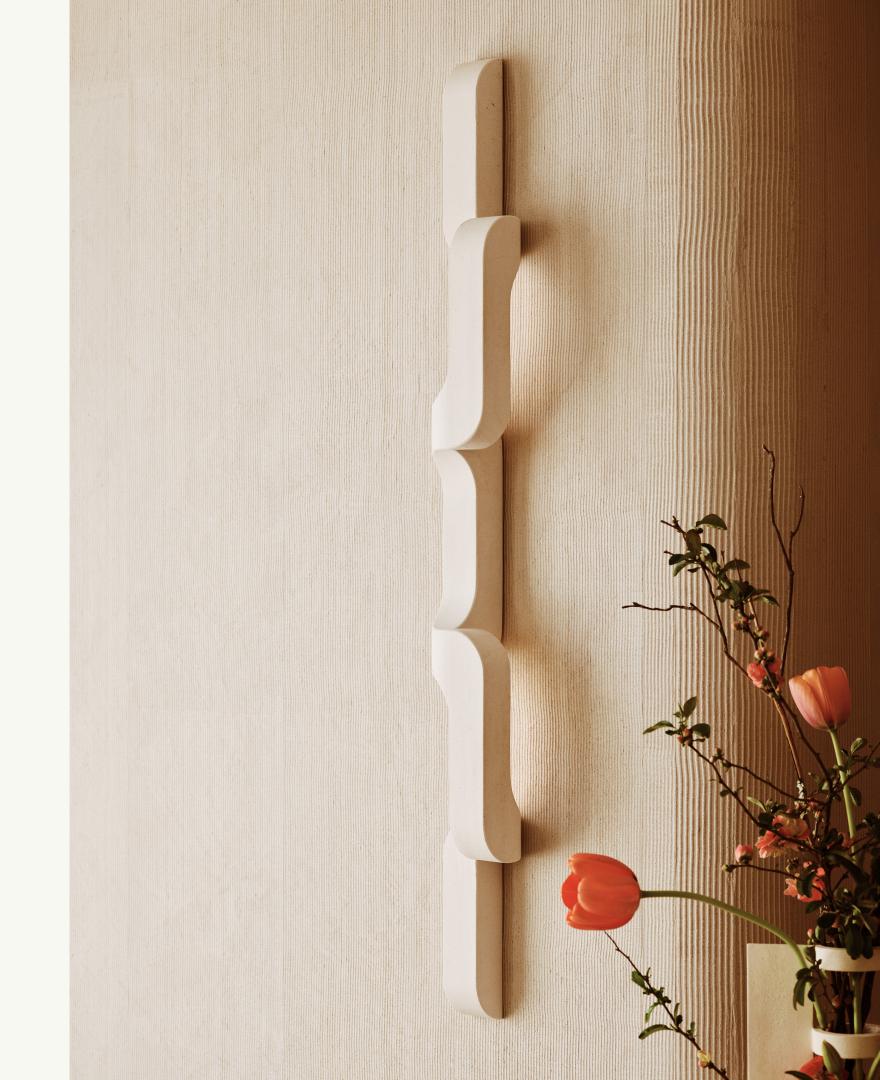

## SERPENTINE

Sconce

Dimension: 4" w x 4" d x 21" h Material: Ceramic or Stone

Lamping: G9, LED

Custom marbles available.

# SERPENTINE XL Stone Sconce

Dimension: 4" w x 4" d x 44" h

Material: St Rafael stone

Lamping: LED

Custom marbles available.

PLUTO Stone Sconce