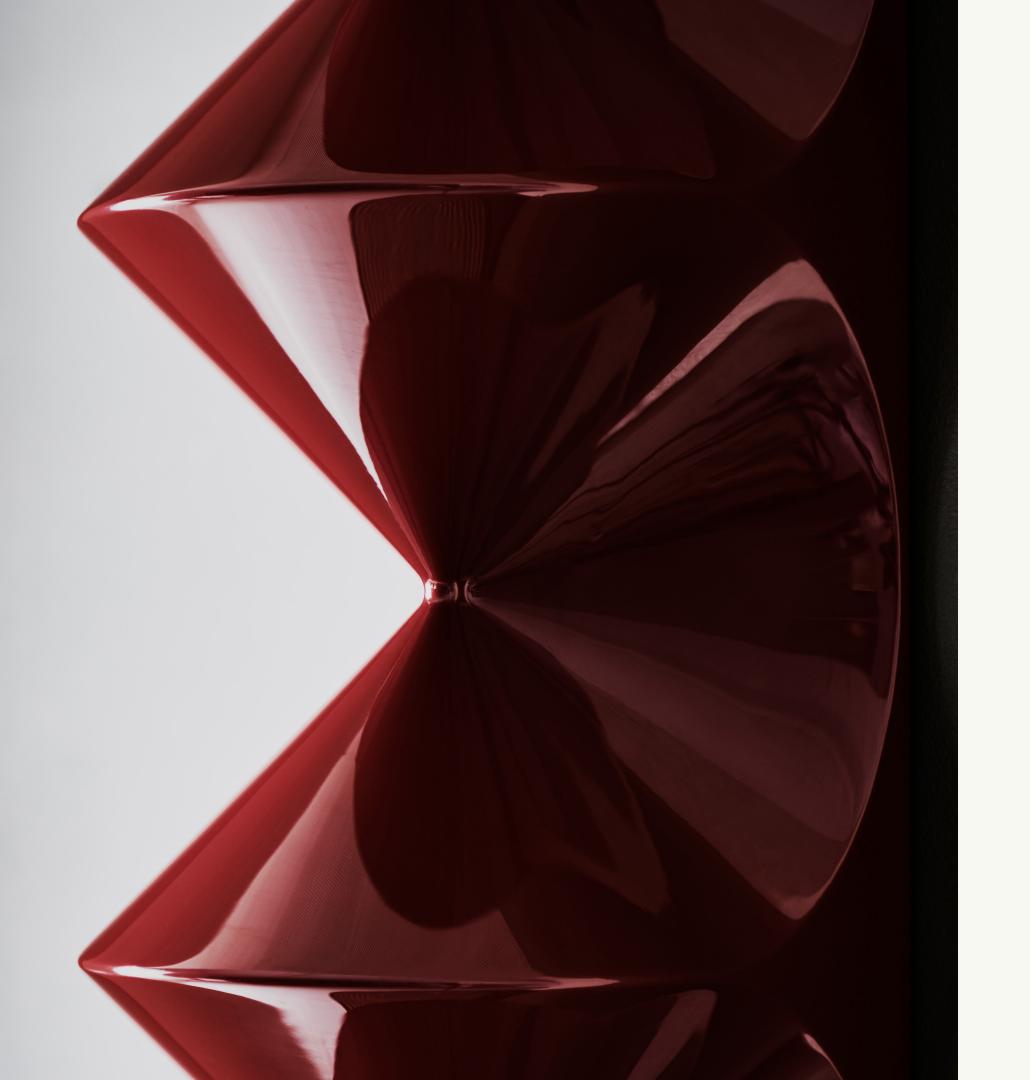

#### CONO

#### 5 tier sconce

Dimension: 6.25" w x 31" h x 5.5" d

Material: High Gloss Lacquer Lamping: E12 Candelabra base