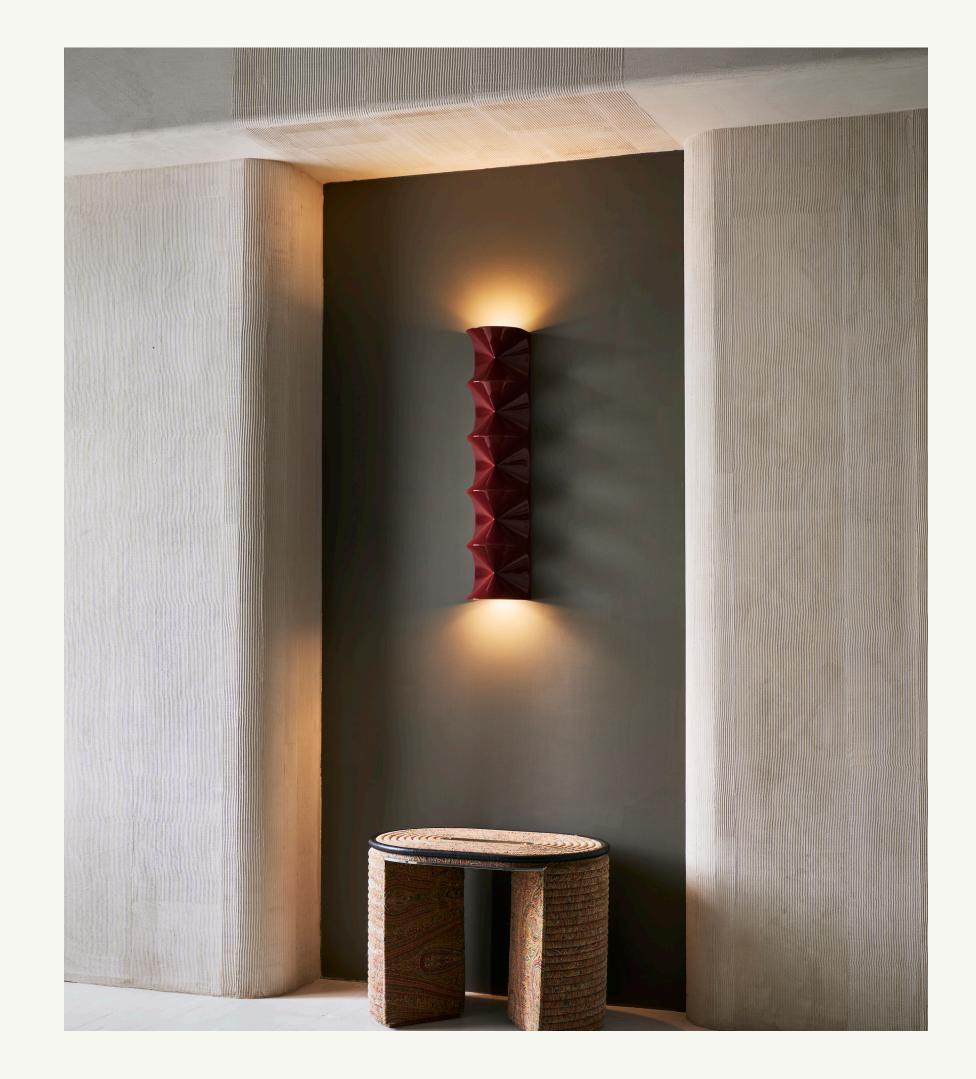

#### CONO

#### 5 tier sconce

Dimension: 6.25" w x 31" h x 5.5" d

Material: High Gloss Lacquer Lamping: E12 Candelabra base