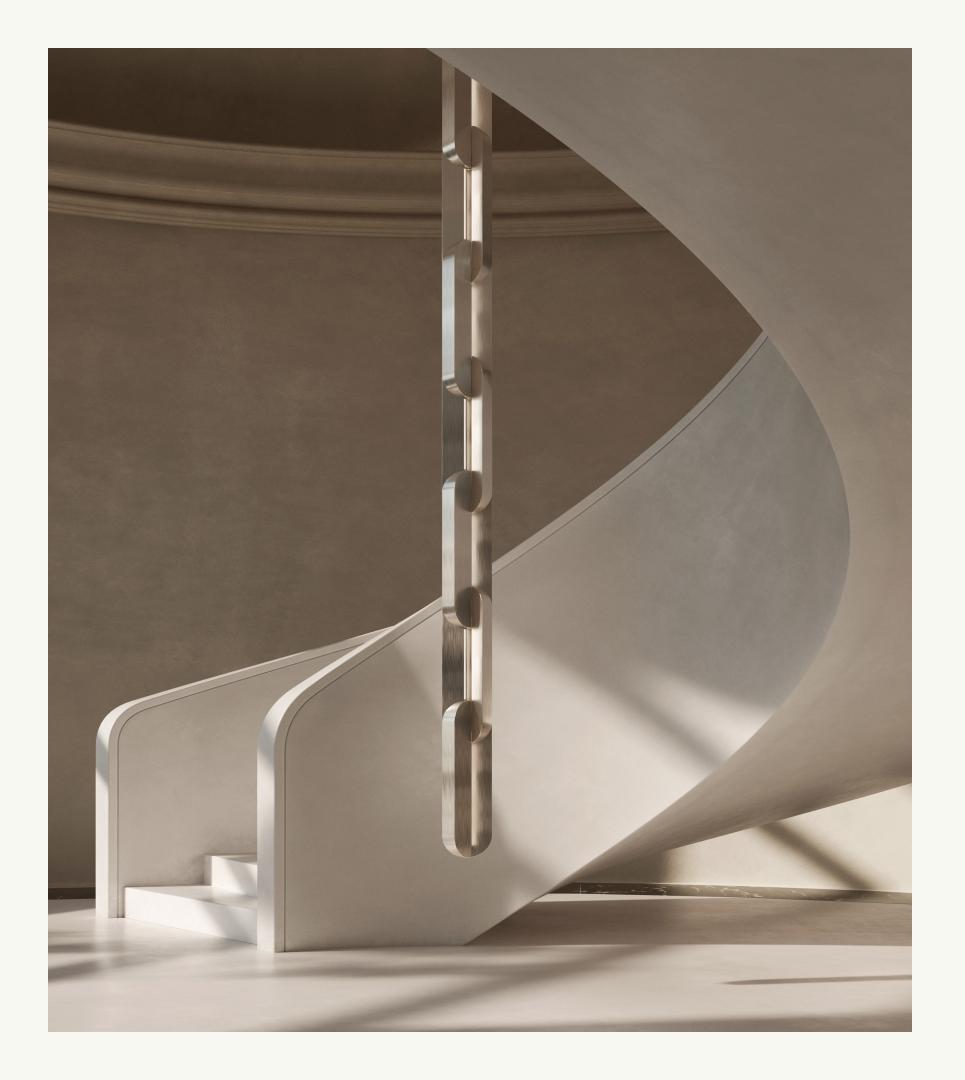

### PINGALA Chandelier

Exploring perceptions of gravity, a luminous arc cases a bar of marble, or gives way to and yet suspends a stone wheel. The large pendants made of Carrera marble, neon and brass play with the illusion of weight and strength.

Dimension: 36.5" w x 2" d x 55" h Material: White Carrera and Neon