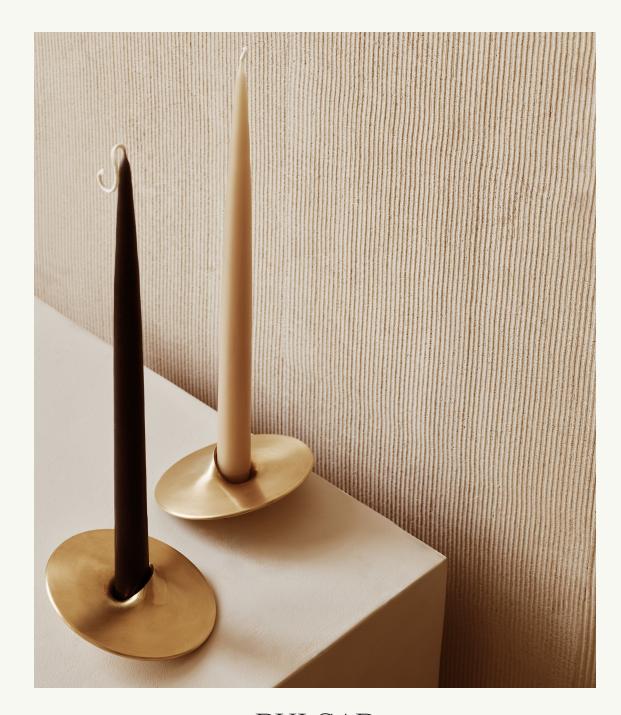

### IDA Chandelier

Dimension: 2" w x 33.5" d x 28.5" h Material: White Carrera, Neon and Brass

PULSAR
Candle Holder