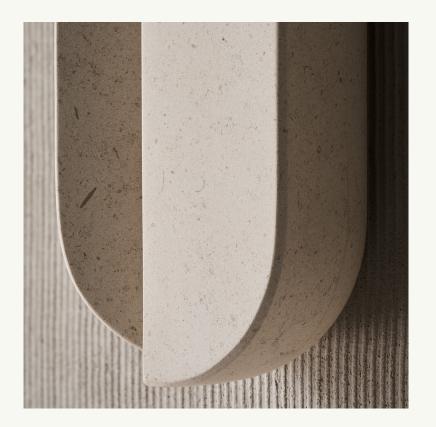

#### MAILLAGE

Stone sconce

Dimension: 4" w, 24.5" h, 3" d Material: St. Rafael stone

Lamping: LED

This sculptural wall sconce features generous curves are paired with crisp edges. The repetition of geometry create a three dimensional flow. The sconce snakes up and off the wall, a sculptural lighting piece that's understated, and artifact-like.