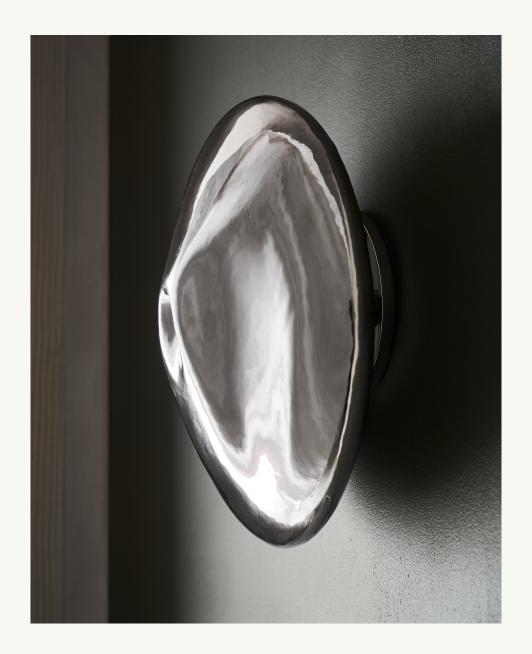

#### Single sconce

Dimension: 6.5" w x 6.5" h x 6.5" d

Material: Silver, White Bronze, Bronze or Stone

Lamping: G9

MOLTEN Sconce

Dimension: 9.5" w, 9.5" h, 4" d

Material: White Brass

Lamping: LED