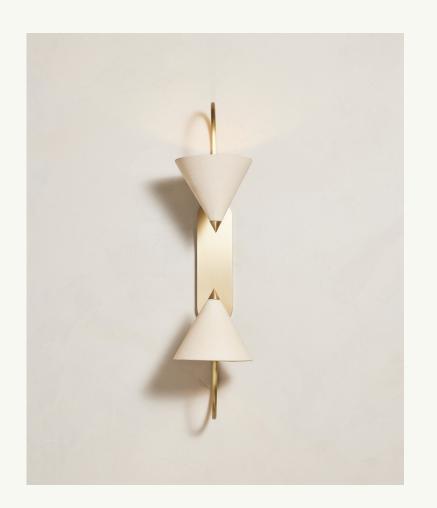

#### MAILLAGE

Stone sconce

Dimension: 4" w, 24.5" h, 3" d Material: St. Rafael stone

Lamping: LED

This sculptural wall sconce features generous curves are paired with crisp edges. The repetition of geometry create a three dimensional flow. The sconce snakes up and off the wall, a sculptural lighting piece that's understated, and artifact-like.