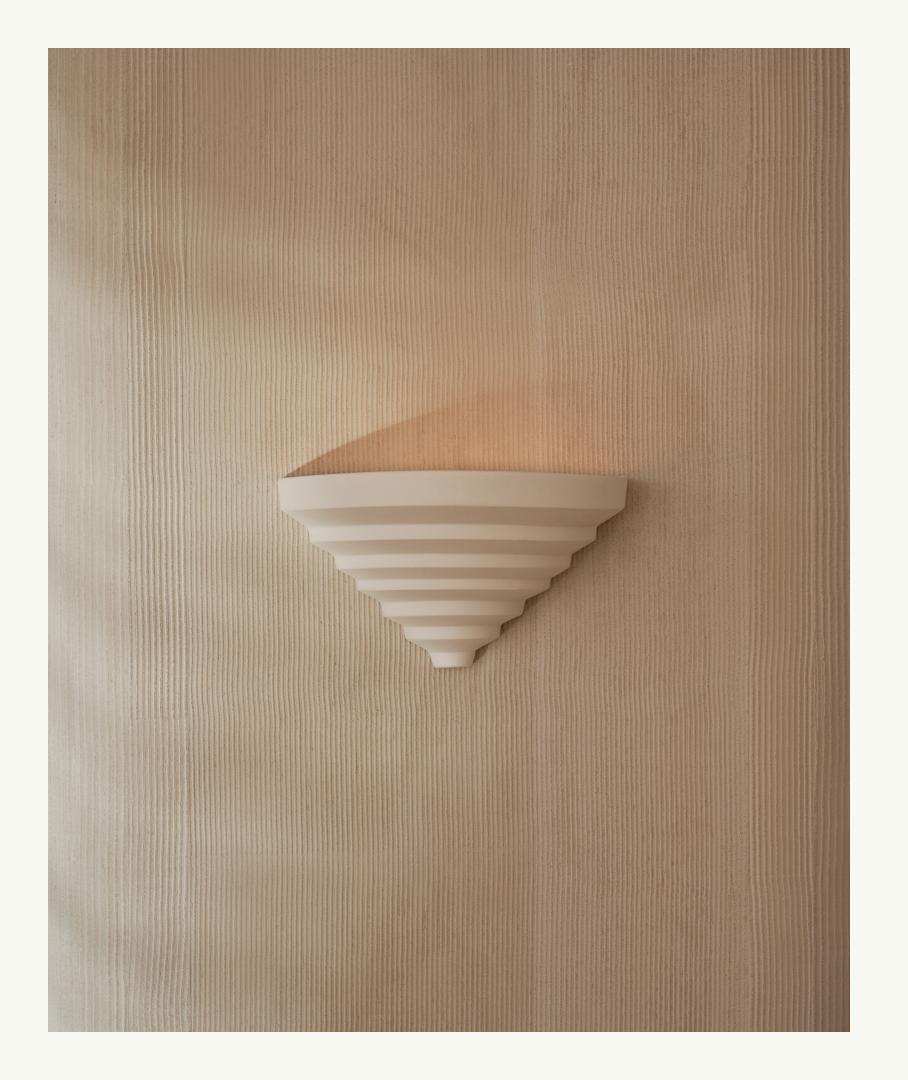

# SERPENTINE XL Stone Sconce

Dimension: 4" w x 4" d x 44" h

Material: St Rafael stone

Lamping: LED

Custom marbles available.

PLUTO Stone Sconce