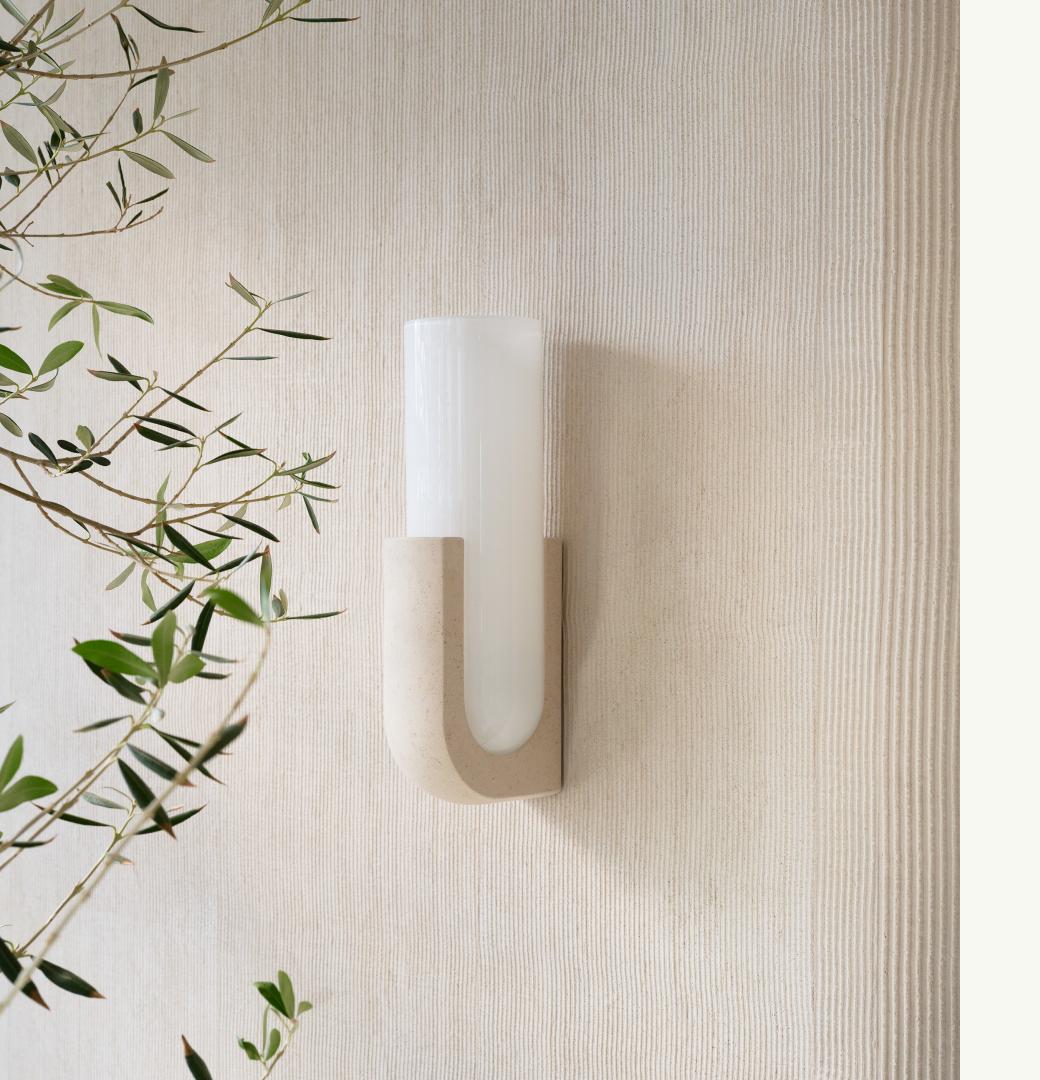

#### MAILLAGE

Stone sconce

Dimension: 4" w, 24.5" h, 3" d Material: St. Rafael stone

Lamping: LED

This sculptural wall sconce features generous curves are paired with crisp edges. The repetition of geometry create a three dimensional flow. The sconce snakes up and off the wall, a sculptural lighting piece that's understated, and artifact-like.