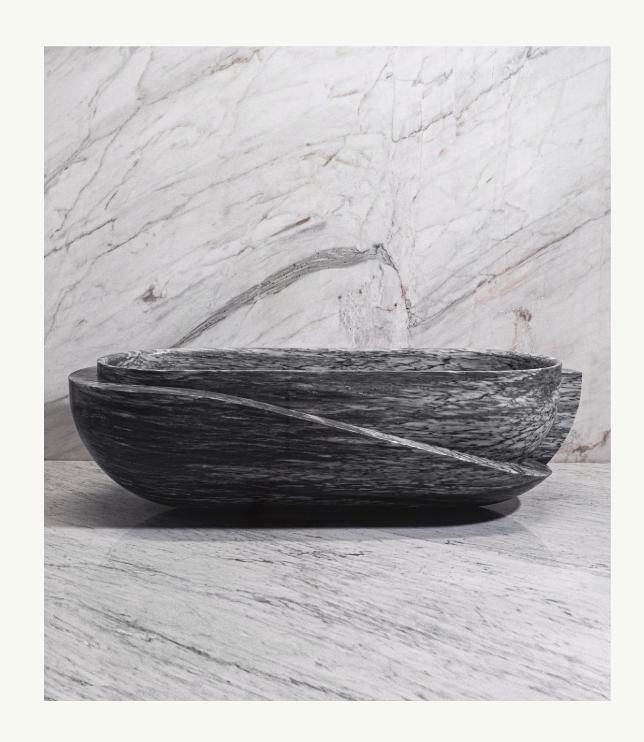

#### Stone Bath

Realized in Azul Lagoa stone, this sculptural bath embodies a sensual reduction of form. The design transforms the heavy stone with a beguiling levity. Inspirations draw from a dreamlike interpretation of the past from the perspective of the future.

Dimension: Custom

Material: Azul Lagoa Marble Custom marbles available