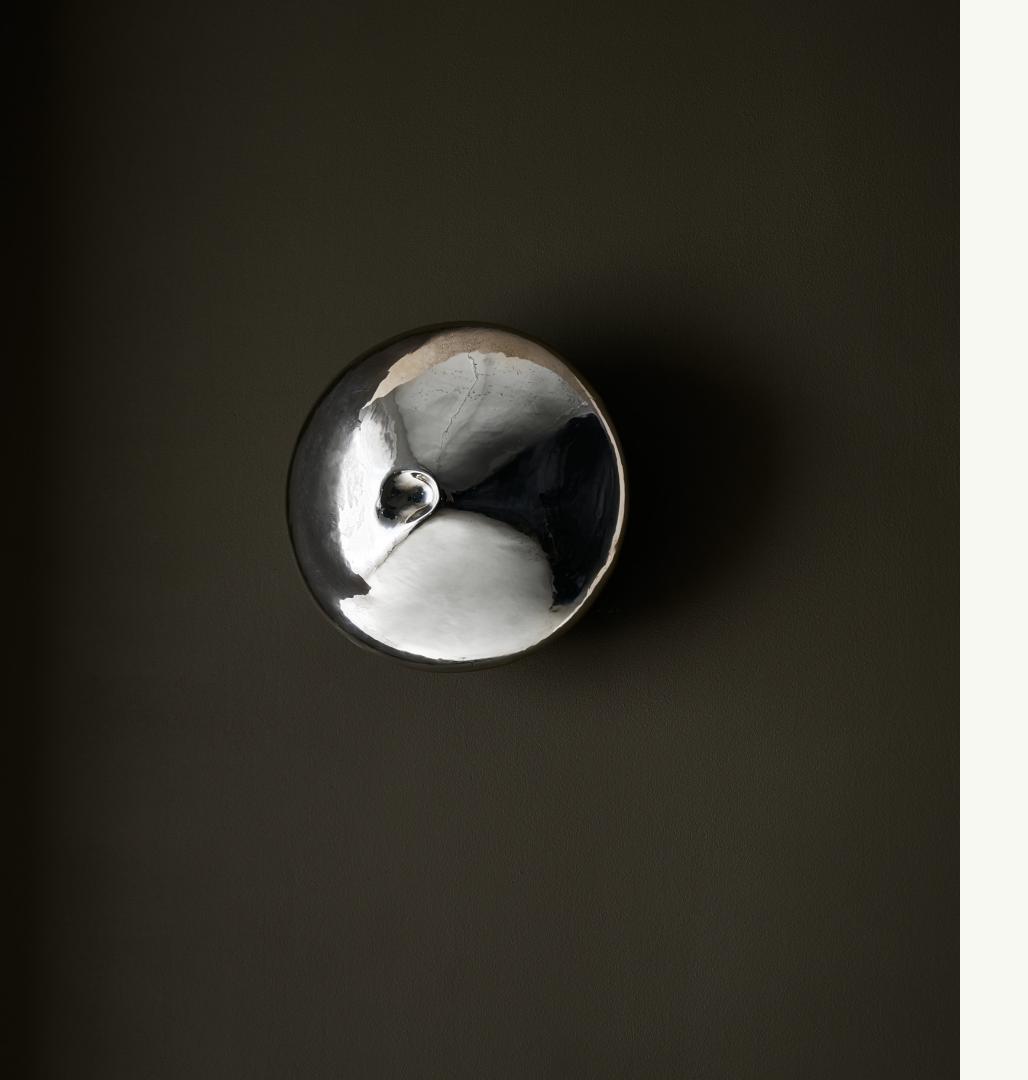

Dimension: 8" w x 8" d x 20" h

Material: Ceramic and Brushed Brass

ARC Sconce

Dimension: 2" w x 2" d x 3.7" h

Material: Ceramic and Satin Brass