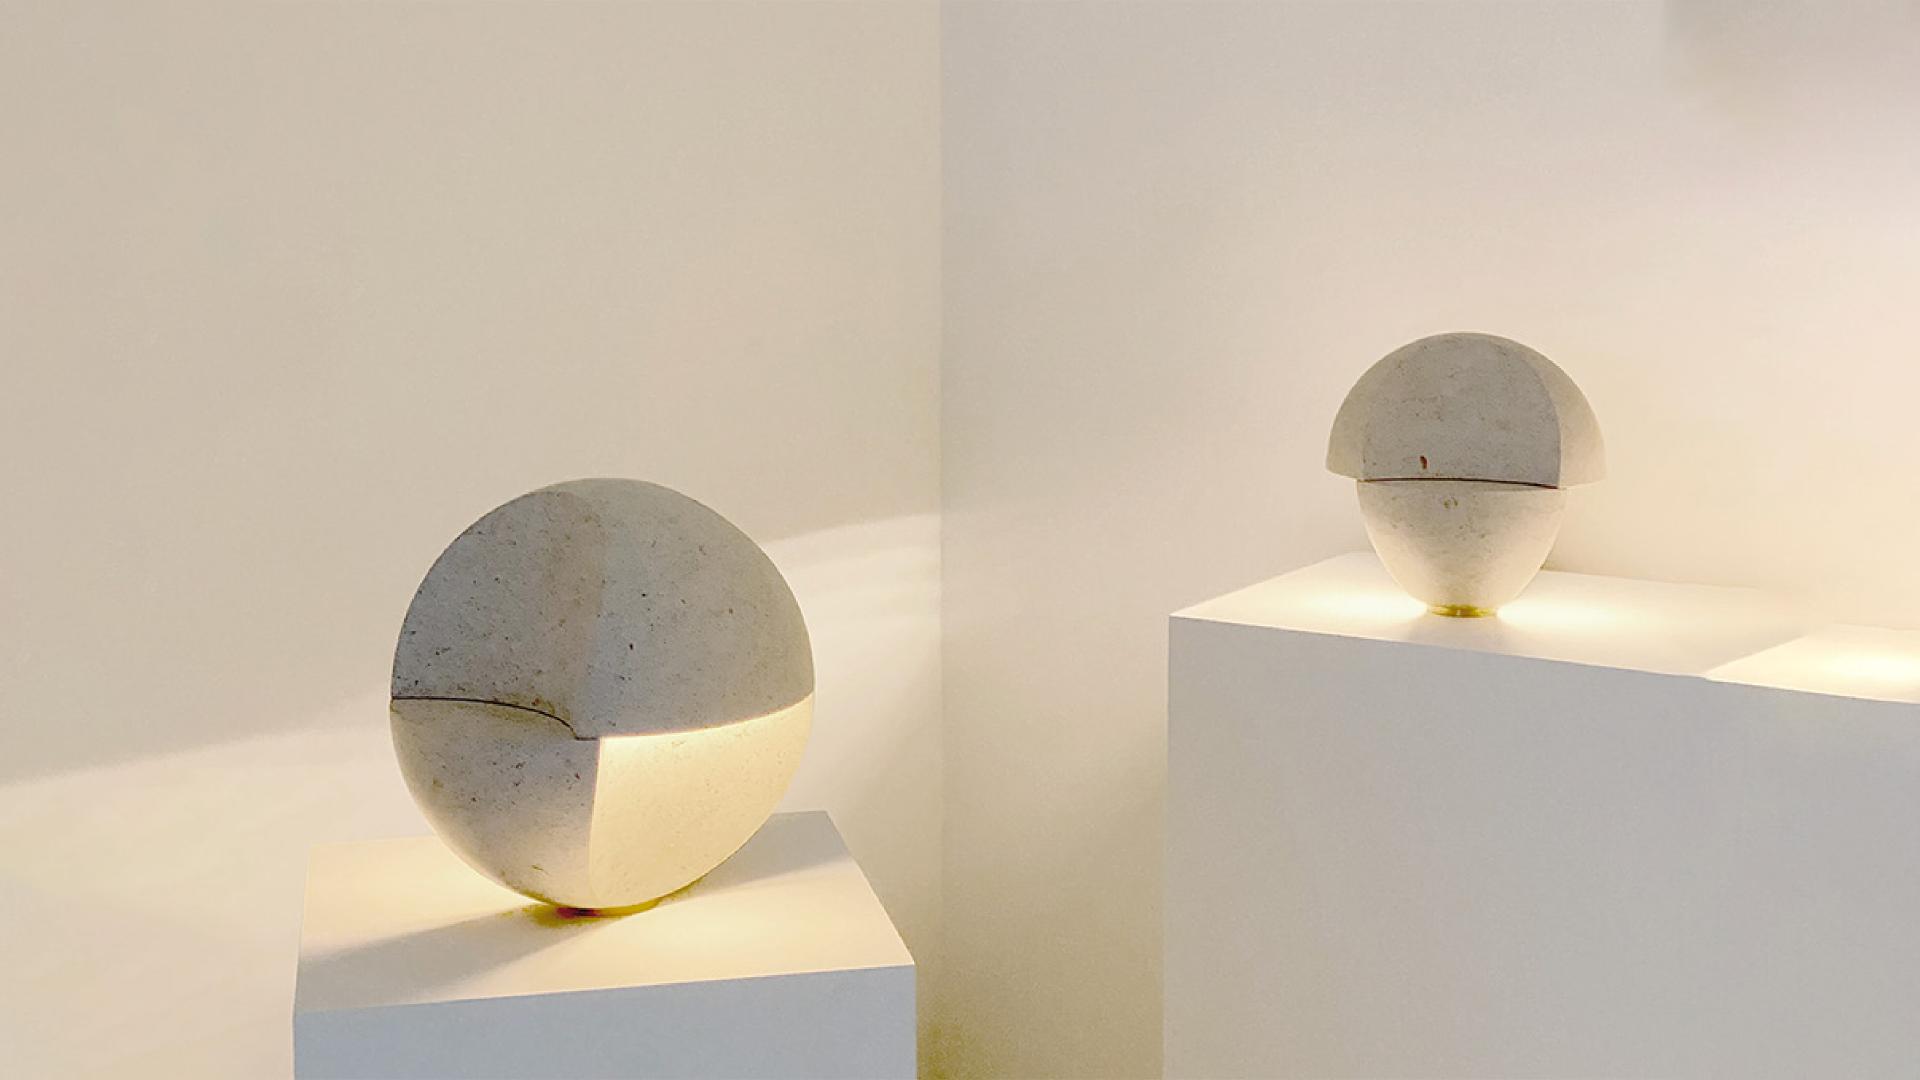

# HATHOR Stone Lamp

Shape-shifting like the moon, this sculptural lamp seems to balance on tiny point from one angle, while twisting to appear as a complete sphere from another. Planes carved from stone create a continuous form defined in shadow and reflected in a soft ambient light.

Dimension: 9" w x 9" d x 9" h

Material: Stone Lamping: G9, LED