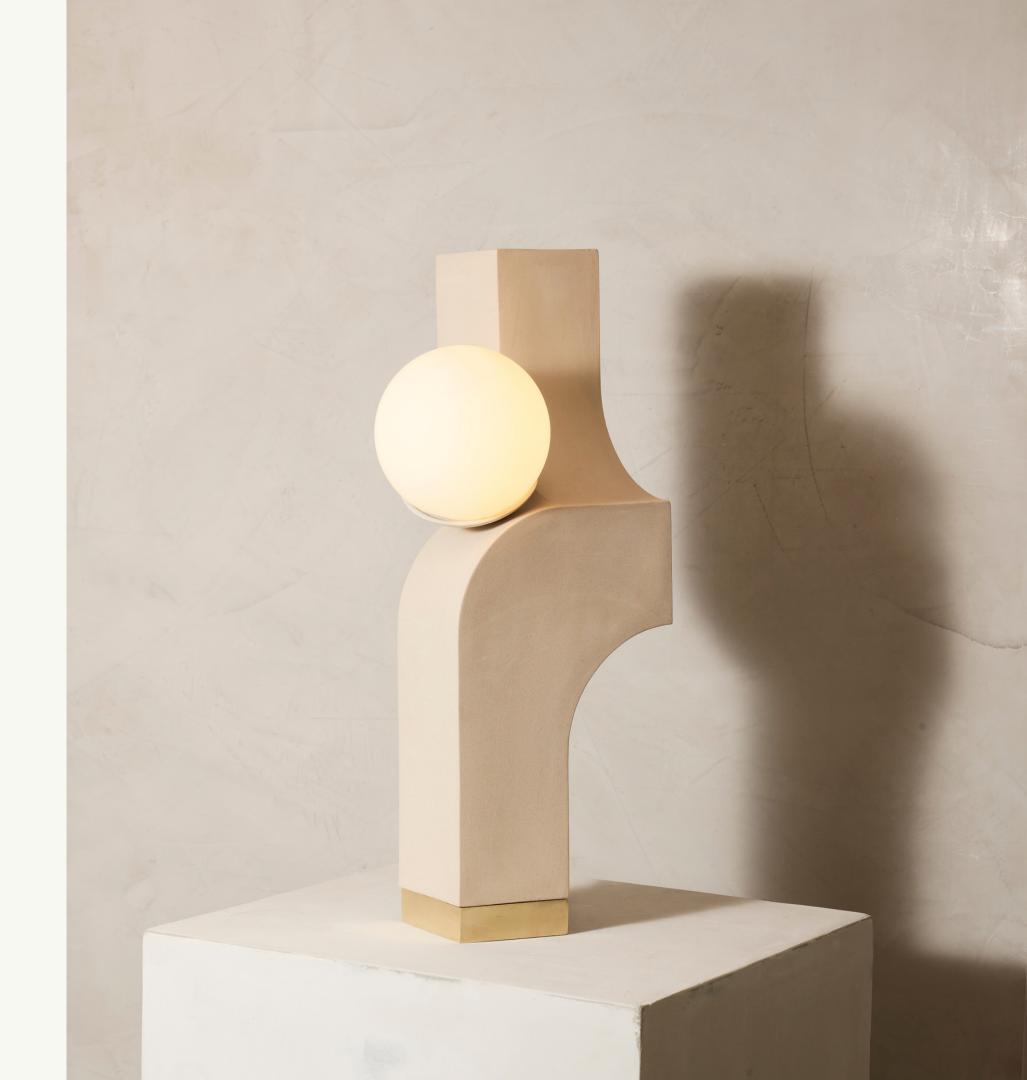

# SCORPIO

Ceramic Lamp

Defying gravity, this cantilever table light is a simple repetition of form and displays dynamic views from all sides. This table light is slipcast in ceramic and sit atop a satin brass base.

Dimension: 8" w x 8" d x 20" h

Material: Ceramic and Brushed Brass

ARC Sconce

Dimension: 2" w x 2" d x 3.7" h

Material: Ceramic and Satin Brass