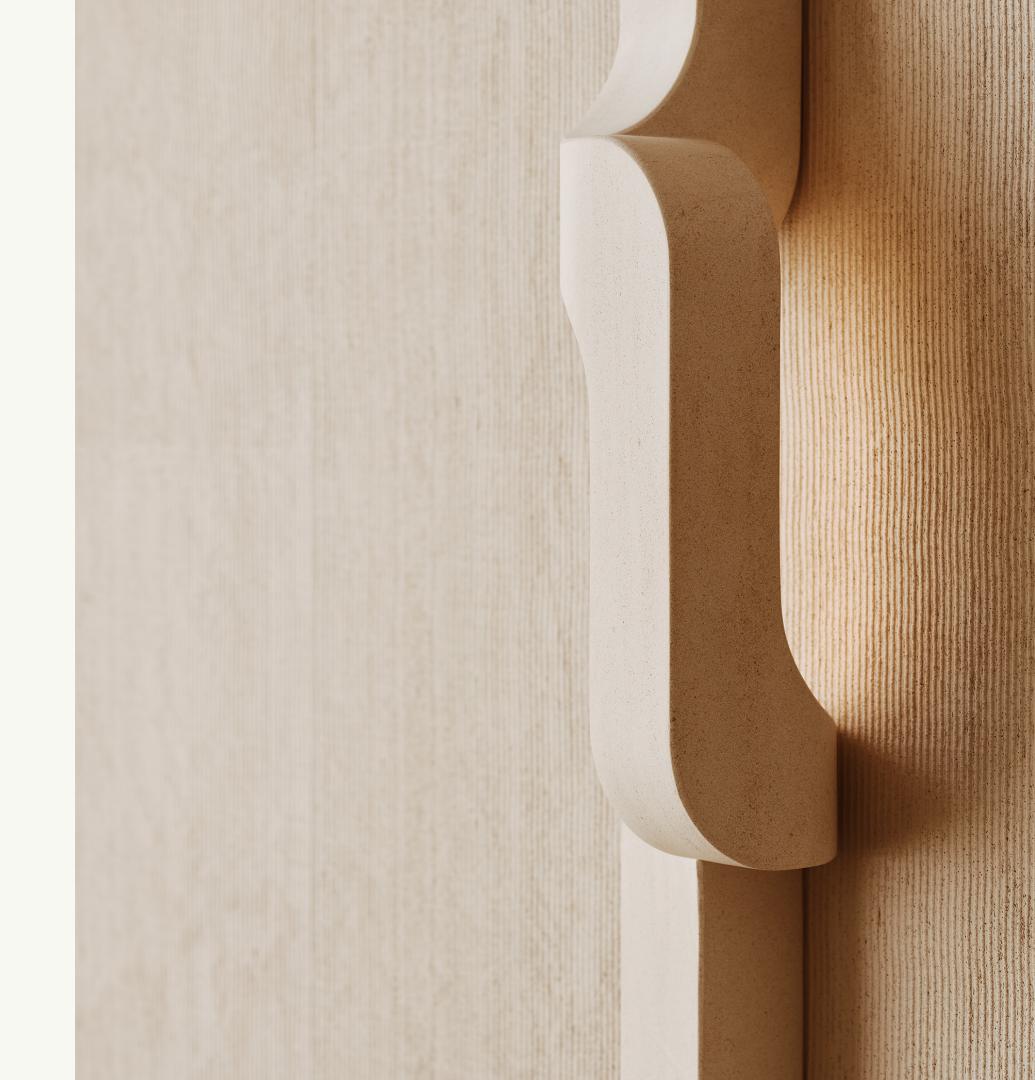

#### MAILLAGE

Stone sconce

Dimension: 4" w, 24.5" h, 3" d Material: St. Rafael stone

Lamping: LED

This sculptural wall sconce features generous curves are paired with crisp edges. The repetition of geometry create a three dimensional flow. The sconce snakes up and off the wall, a sculptural lighting piece that's understated, and artifact-like.