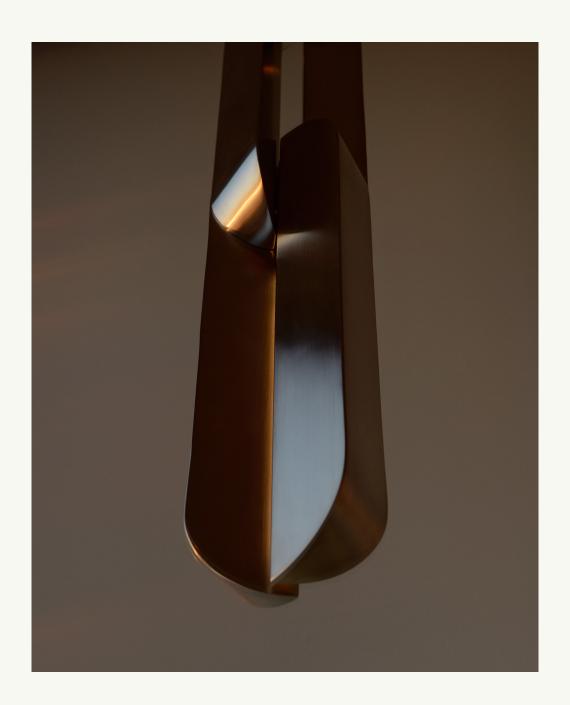

#### MAILLAGE

Stone sconce

Dimension: 4" w, 24.5" h, 3" d Material: St. Rafael stone

Lamping: LED

This sculptural wall sconce features generous curves are paired with crisp edges. The repetition of geometry create a three dimensional flow. The sconce snakes up and off the wall, a sculptural lighting piece that's understated, and artifact-like.