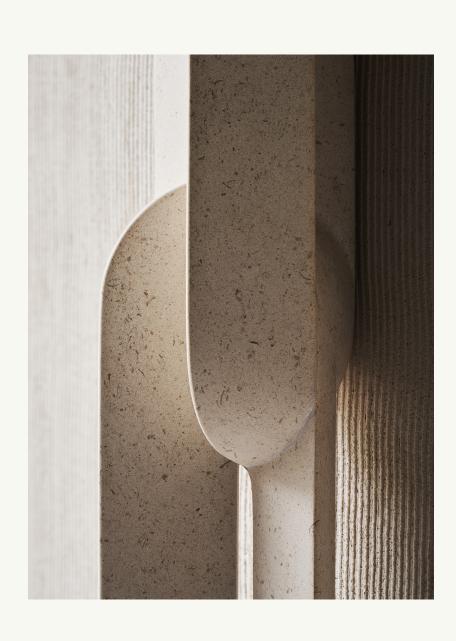

## SERPENTINE

Sconce

Dimension: 4" w x 4" d x 21" h Material: Ceramic or Stone

Lamping: G9, LED

Custom marbles available.

# SERPENTINE XL Stone Sconce

Dimension: 4" w x 4" d x 44" h

Material: St Rafael stone

Lamping: LED

Custom marbles available.

PLUTO Stone Sconce