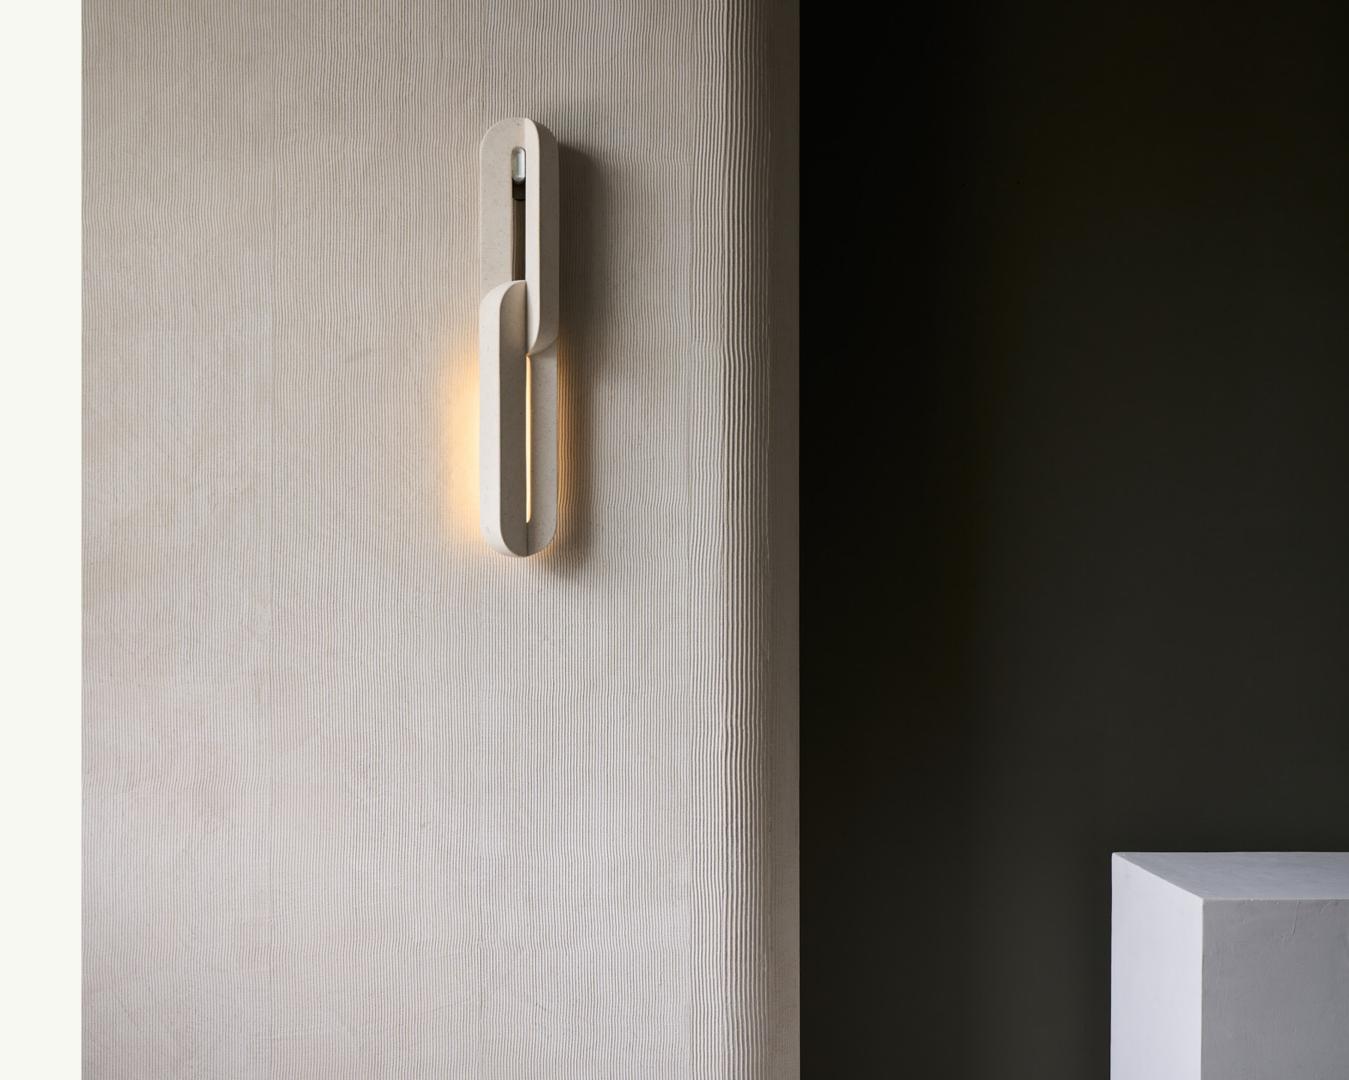

## SERPENTINE

Sconce

Dimension: 4" w x 4" d x 21" h Material: Ceramic or Stone

Lamping: G9, LED

Custom marbles available.

# SERPENTINE XL Stone Sconce

Dimension: 4" w x 4" d x 44" h

Material: St Rafael stone

Lamping: LED

Custom marbles available.

PLUTO Stone Sconce