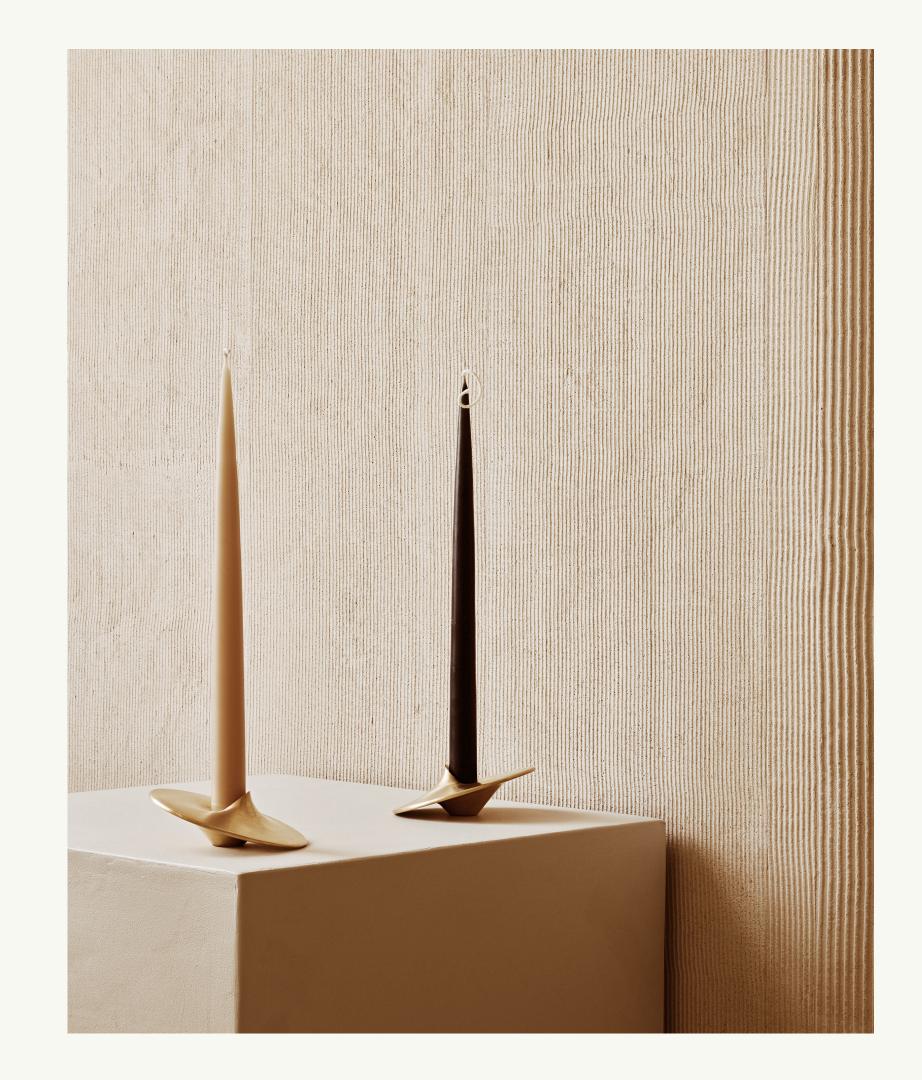

### IDA Chandelier

Dimension: 2" w x 33.5" d x 28.5" h Material: White Carrera, Neon and Brass

PULSAR
Candle Holder