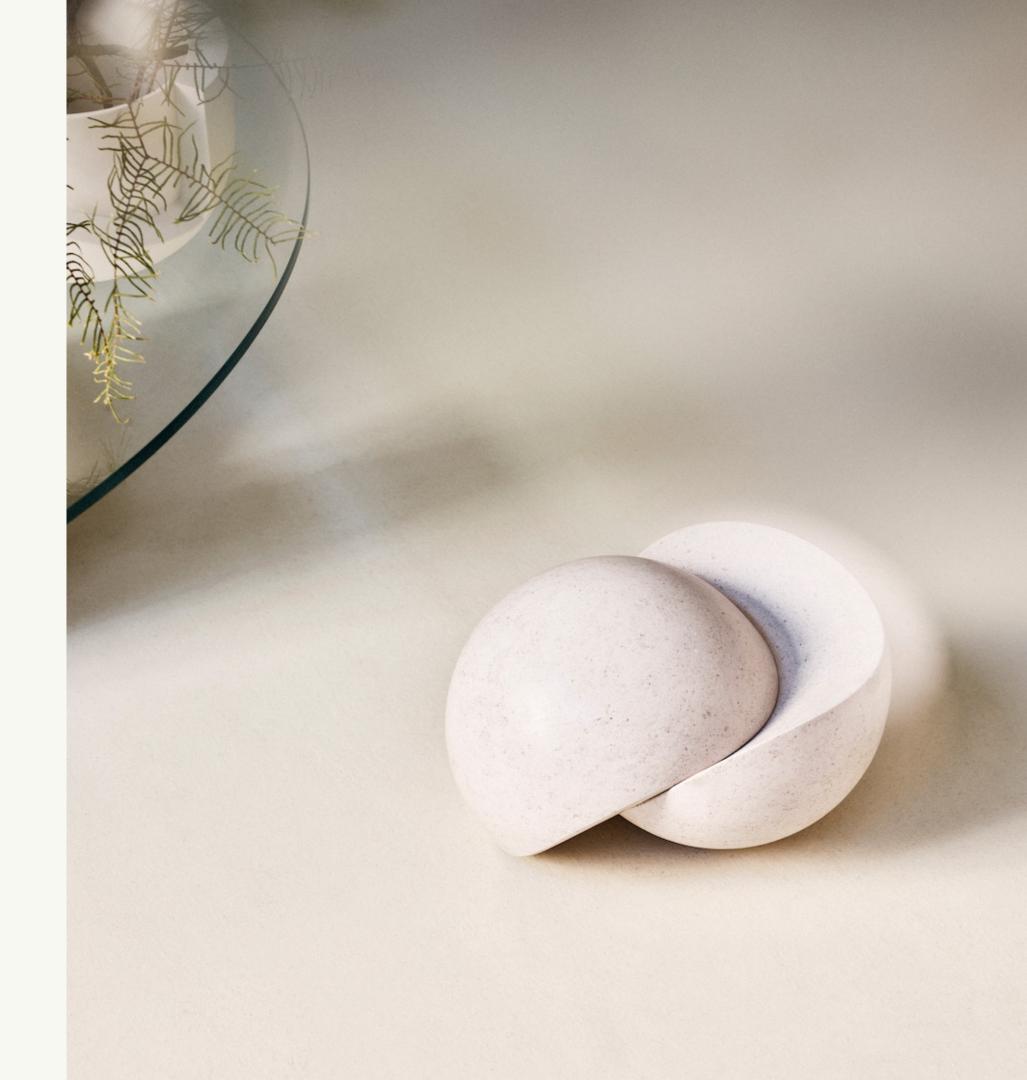

## Sculpture

A stone sculpture, apparently two, but one in essence.

Dimension: 9" w x 13" d x 9" h Material: Moleanos Limestone