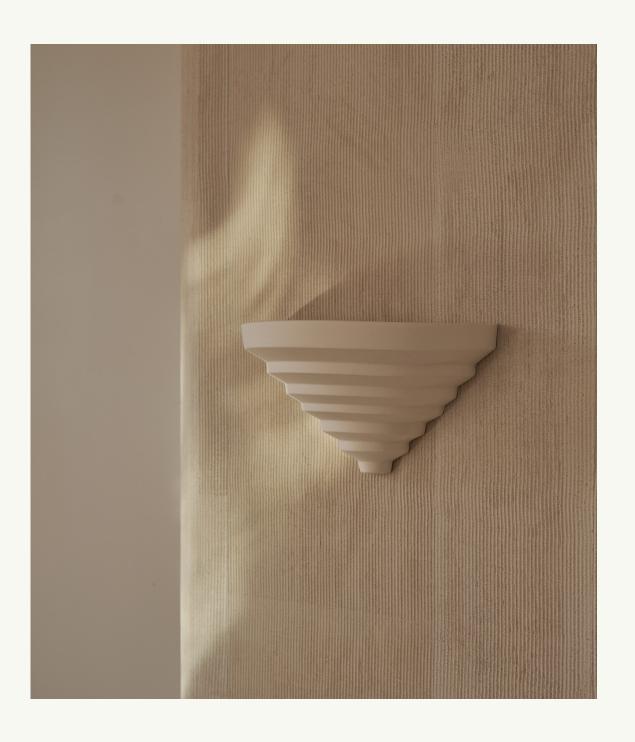

# SERPENTINE XL Stone Sconce

Dimension: 4" w x 4" d x 44" h

Material: St Rafael stone

Lamping: LED

Custom marbles available.

PLUTO Stone Sconce