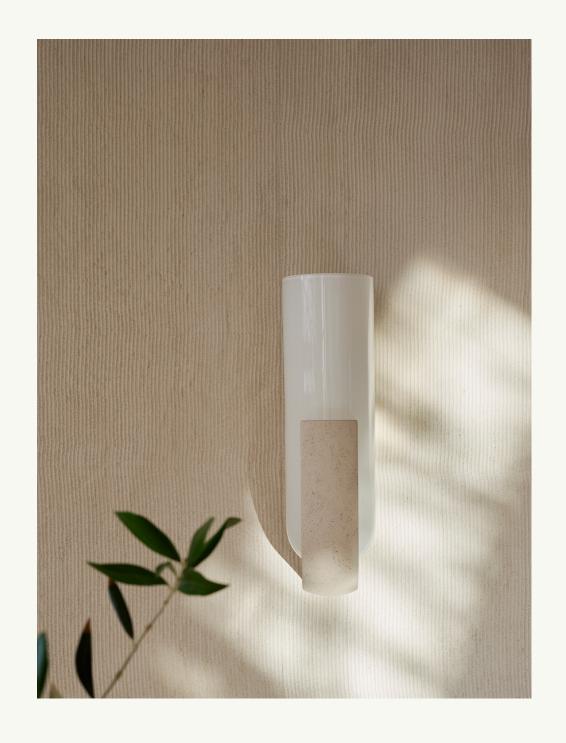

#### MAILLAGE

Stone sconce

Dimension: 4" w, 24.5" h, 3" d Material: St. Rafael stone

Lamping: LED

This sculptural wall sconce features generous curves are paired with crisp edges. The repetition of geometry create a three dimensional flow. The sconce snakes up and off the wall, a sculptural lighting piece that's understated, and artifact-like.