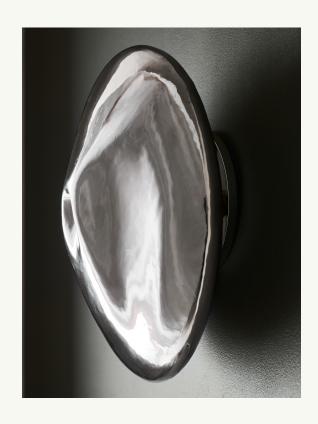

## sconce

MOLTEN is a collection of sculptural sconces that captures expression and strength through softness, fluidity, and reflection. The process-driven designs were hand-sculpted in clay, and cast in polished white brass, resulting in a reflective sensation of liquid motion that is frozen in time. Polished to a high sheen, the white brass is transformed into sculptural mirrors, adorning the space to subtly reflect the movement and life of the people in it. When lit, the sconces cast a warm, glowing halo against the wall.