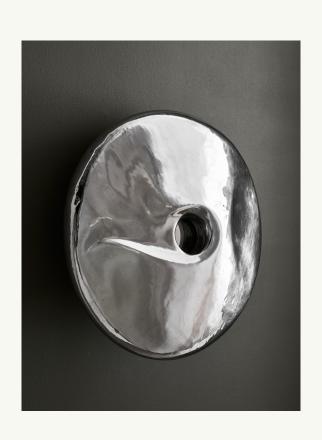

## sconce

MOLTEN is a collection of sculptural sconces that captures expression and strength through softness, fluidity, and reflection. The process-driven designs were hand-sculpted in clay, and cast in polished white brass, resulting in a reflective sensation of liquid motion that is frozen in time. Polished to a high sheen, the white brass is transformed into sculptural mirrors, adorning the space to subtly reflect the movement and life of the people in it. When lit, the sconces cast a warm, glowing halo against the wall.