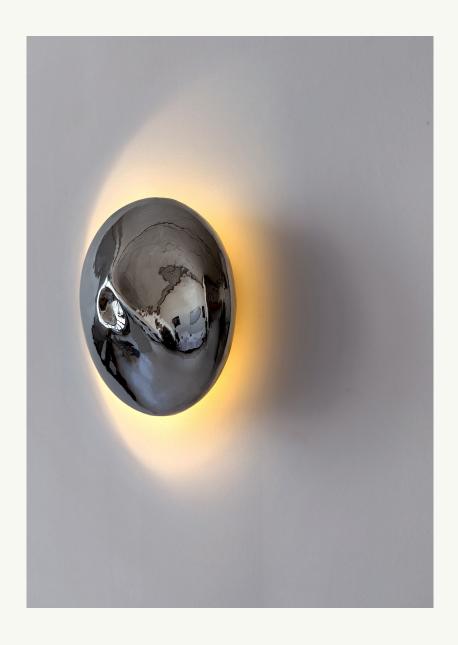

## sconce

MOLTEN is a collection of sculptural sconces that captures expression and strength through softness, fluidity, and reflection. The process-driven designs were hand-sculpted in clay, and cast in polished white brass, resulting in a reflective sensation of liquid motion that is frozen in time. Polished to a high sheen, the white brass is transformed into sculptural mirrors, adorning the space to subtly reflect the movement and life of the people in it. When lit, the sconces cast a warm, glowing halo against the wall.