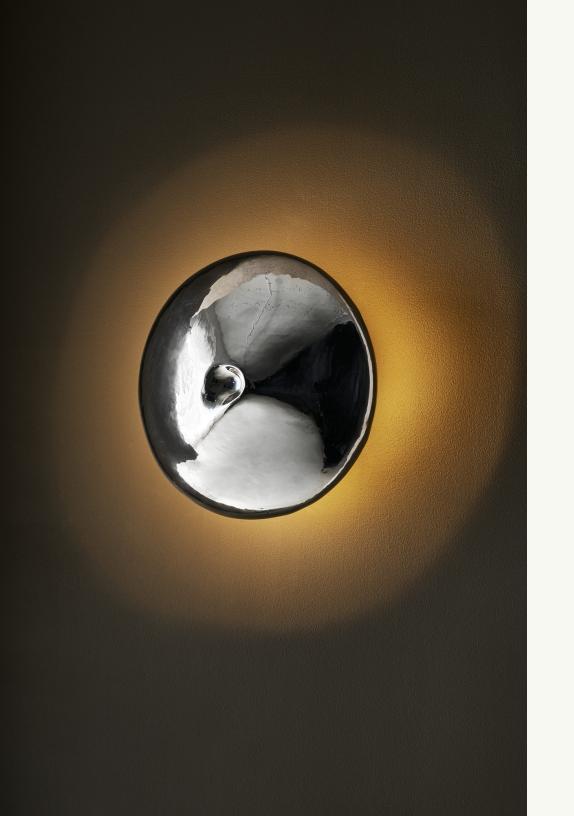

## sconce

MOLTEN is a collection of sculptural sconces that captures expression and strength through softness, fluidity, and reflection. The process-driven designs were hand-sculpted in clay, and cast in polished white brass, resulting in a reflective sensation of liquid motion that is frozen in time. Polished to a high sheen, the white brass is transformed into sculptural mirrors, adorning the space to subtly reflect the movement and life of the people in it. When lit, the sconces cast a warm, glowing halo against the wall.