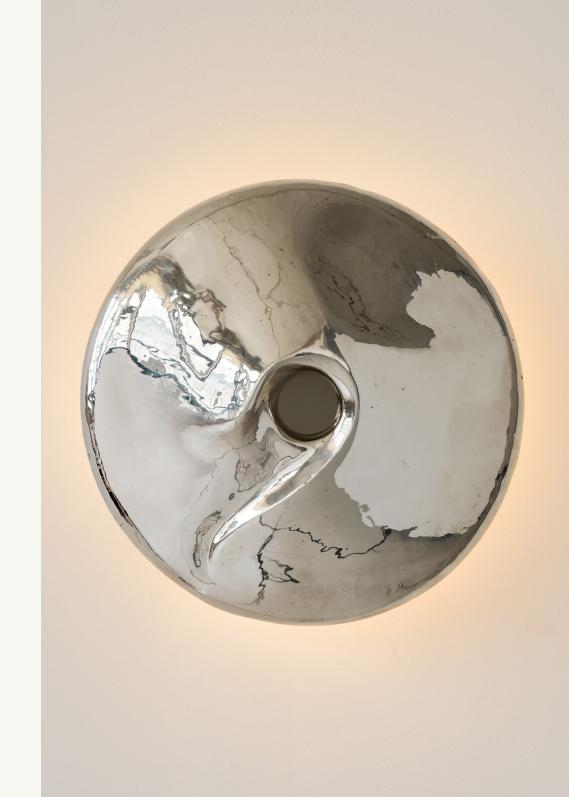

## sconce

MOLTEN is a collection of sculptural sconces that captures expression and strength through softness, fluidity, and reflection. The process-driven designs were hand-sculpted in clay, and cast in polished white brass, resulting in a reflective sensation of liquid motion that is frozen in time. Polished to a high sheen, the white brass is transformed into sculptural mirrors, adorning the space to subtly reflect the movement and life of the people in it. When lit, the sconces cast a warm, glowing halo against the wall.

| Dimensions | 9.5" w x 9.5" h x 4.5" d                 |
|------------|------------------------------------------|
| Materials  | White Brass                              |
| Weight     | 7 lbs                                    |
| Lamping    | Dimmable LED integrated<br>2700K<br>120V |
|            | Made in New York                         |