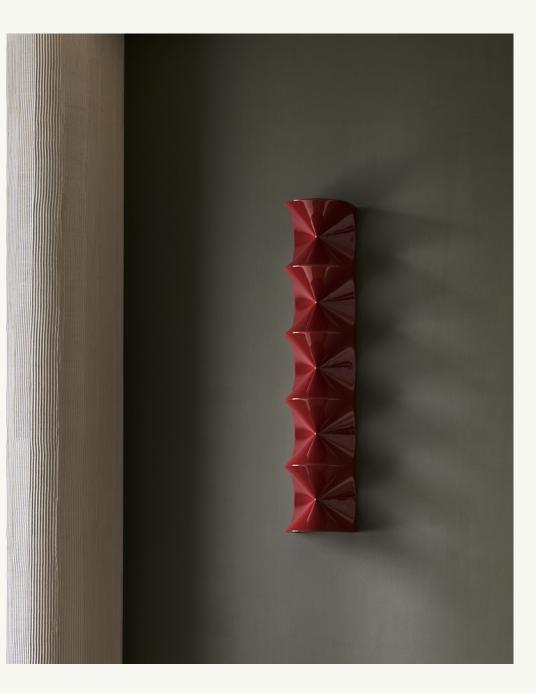

#### 5 tier sconce

Dimension: 6.25" w x 31" h x 5.5" d Material: Lacquer Wood Lamping: E12 Candelabra base