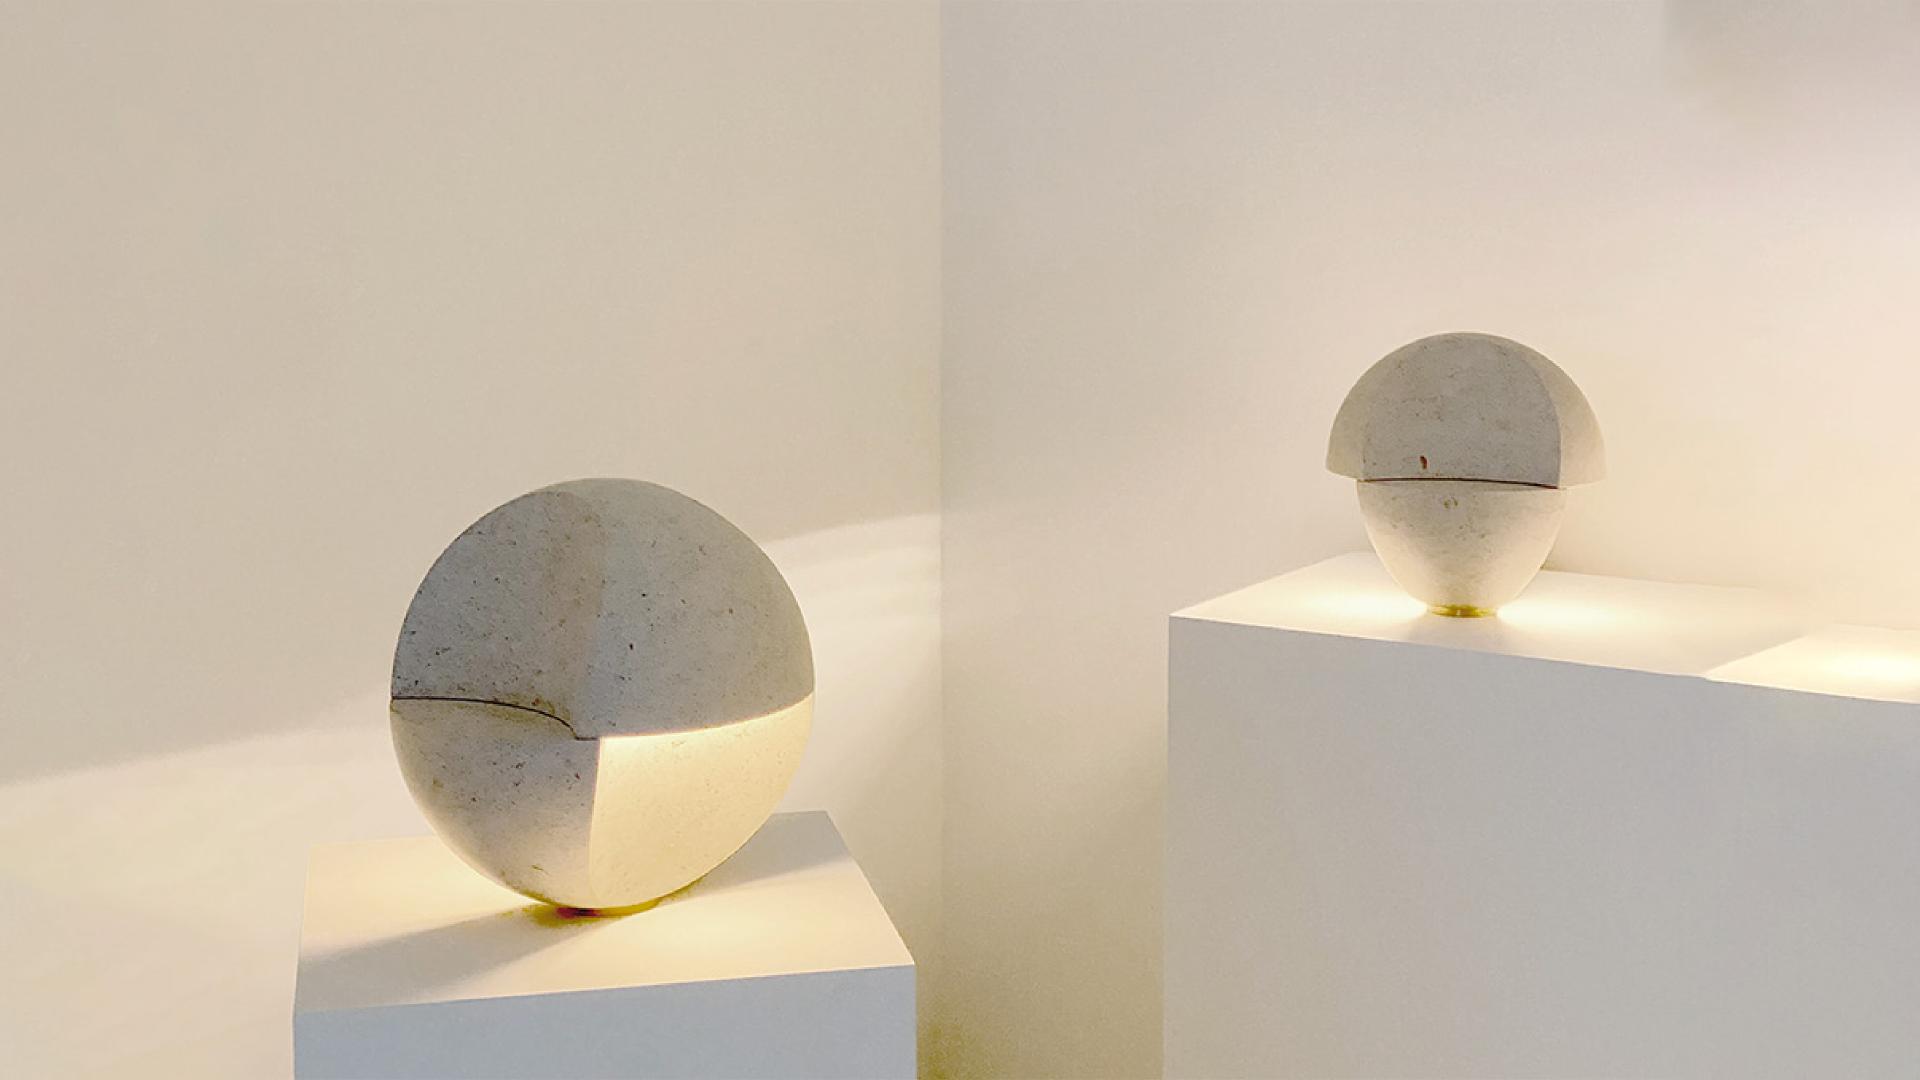

## HATHOR Stone Lamp

Dimension: 9" w x 9" d x 9" h Material: Stone Lamping: G9, LED

Shape-shifting like the moon, this sculptural lamp seems to balance on tiny point from one angle, while twisting to appear as a complete sphere from another. Planes carved from moleanos stone create a continuous form defined in shadow and reflected in a soft ambient light.