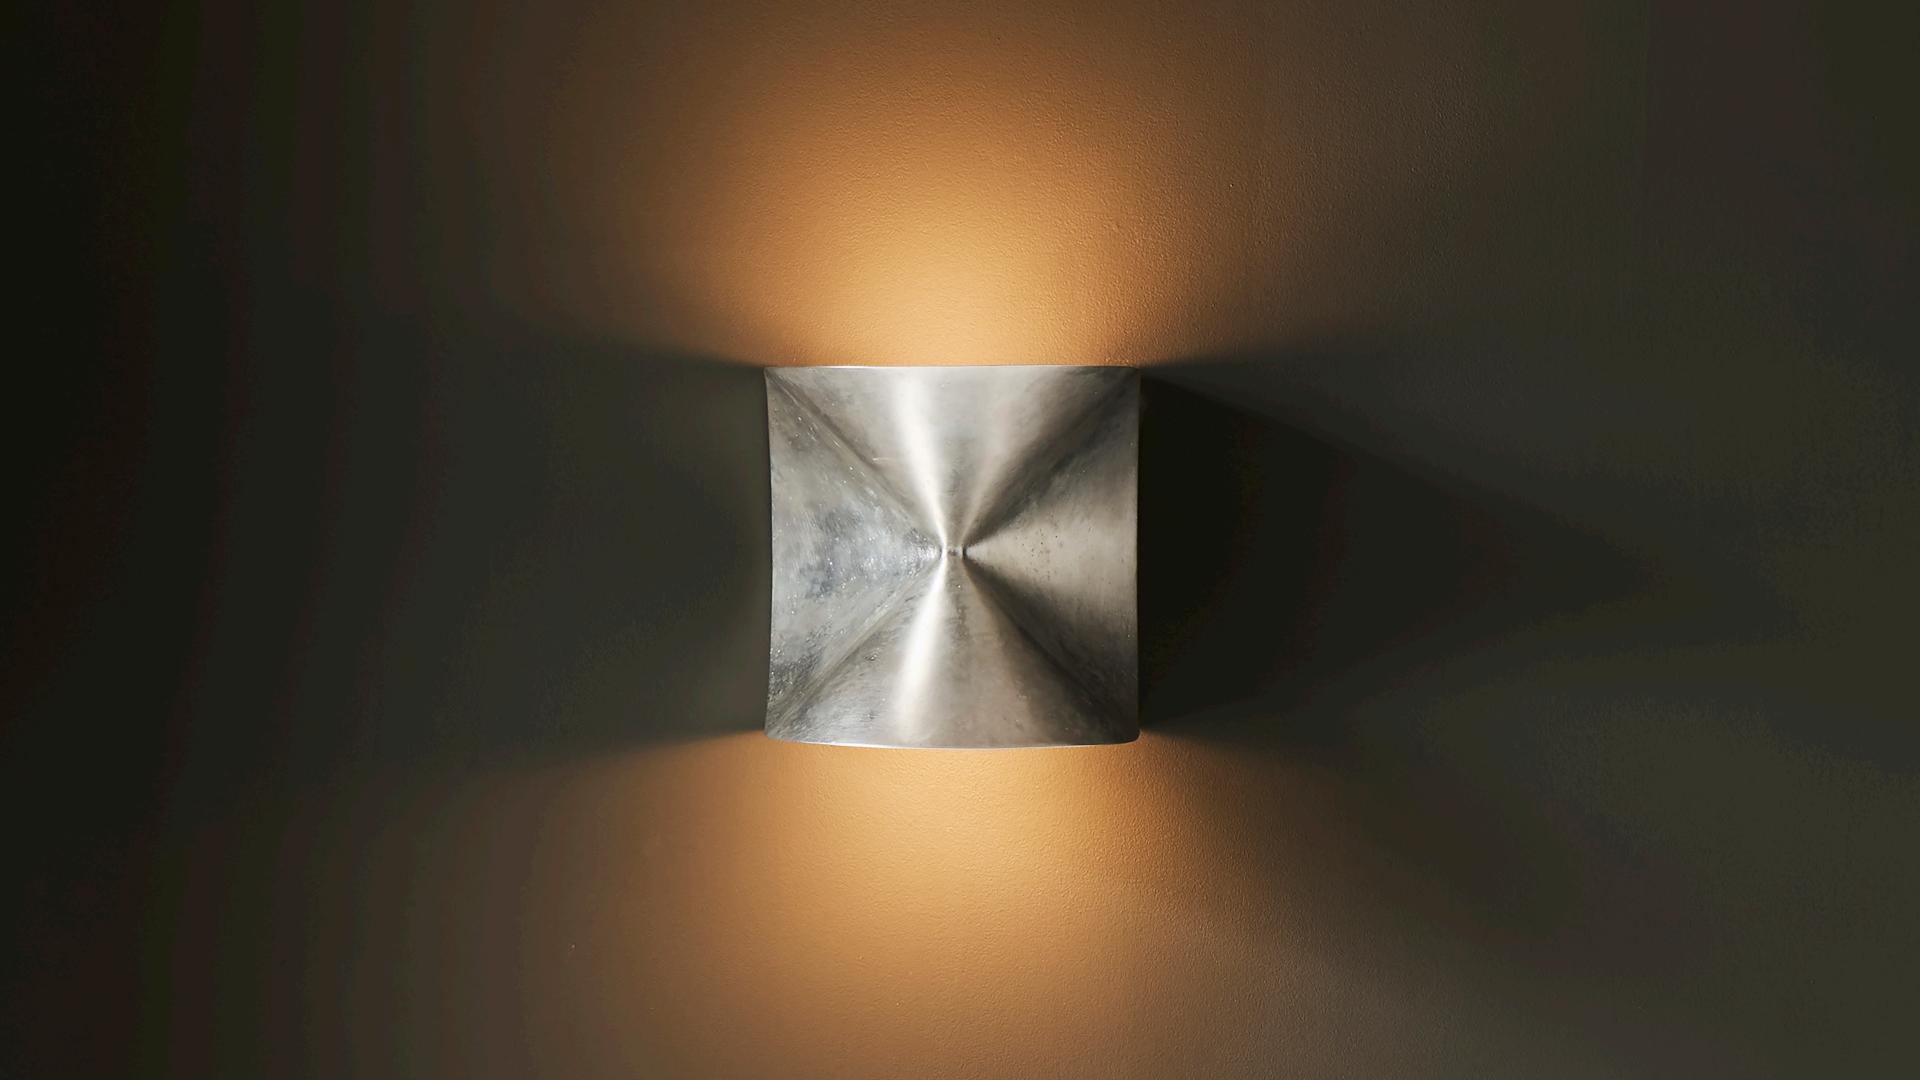

### MOLTEN Sconce

Dimension: 9.5" w, 9.5" h, 4" d Material: White Brass Lamping: LED