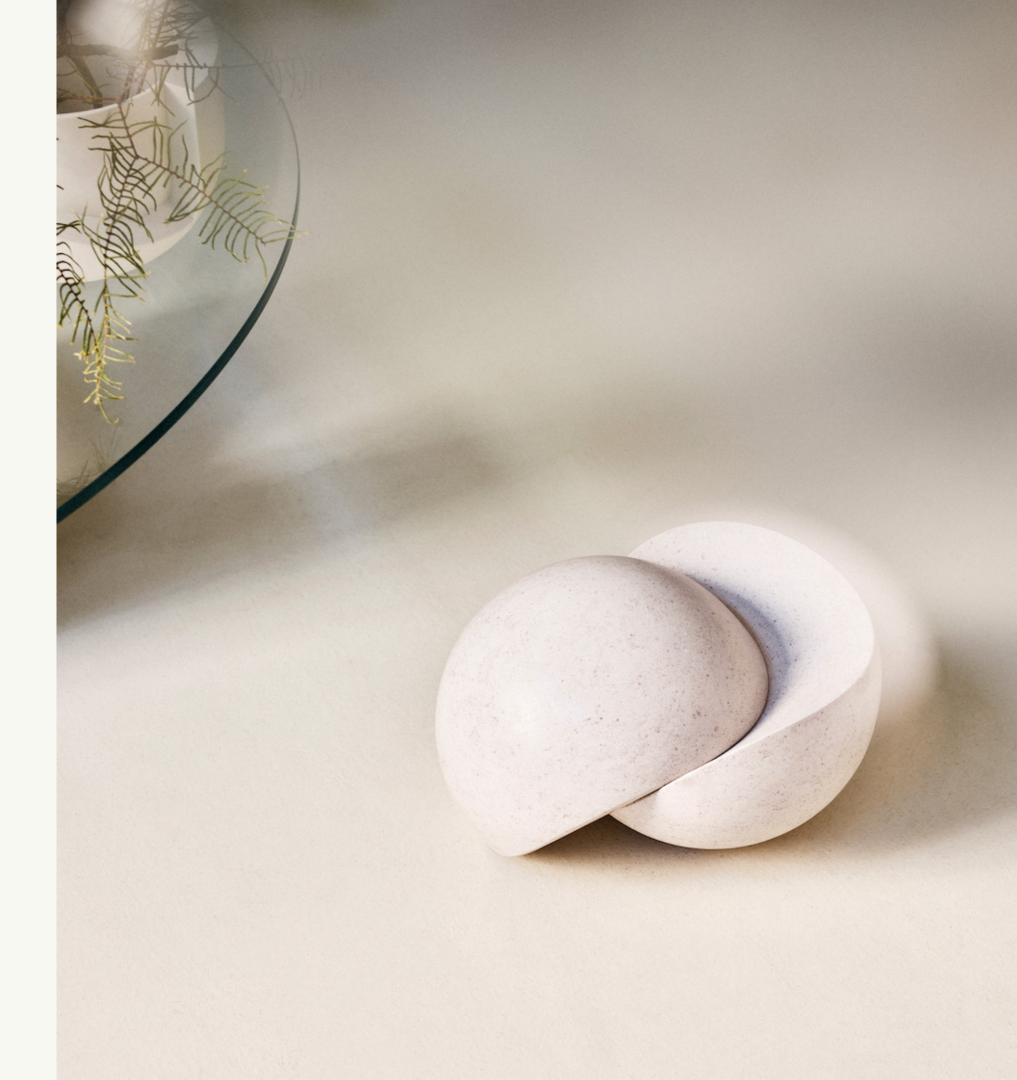

## UNIR Sculpture

A stone sculpture, apparently two, but one in essence.

Dimension: 9″ w x 13″ d x 9″ h Material: Moleanos Limestone