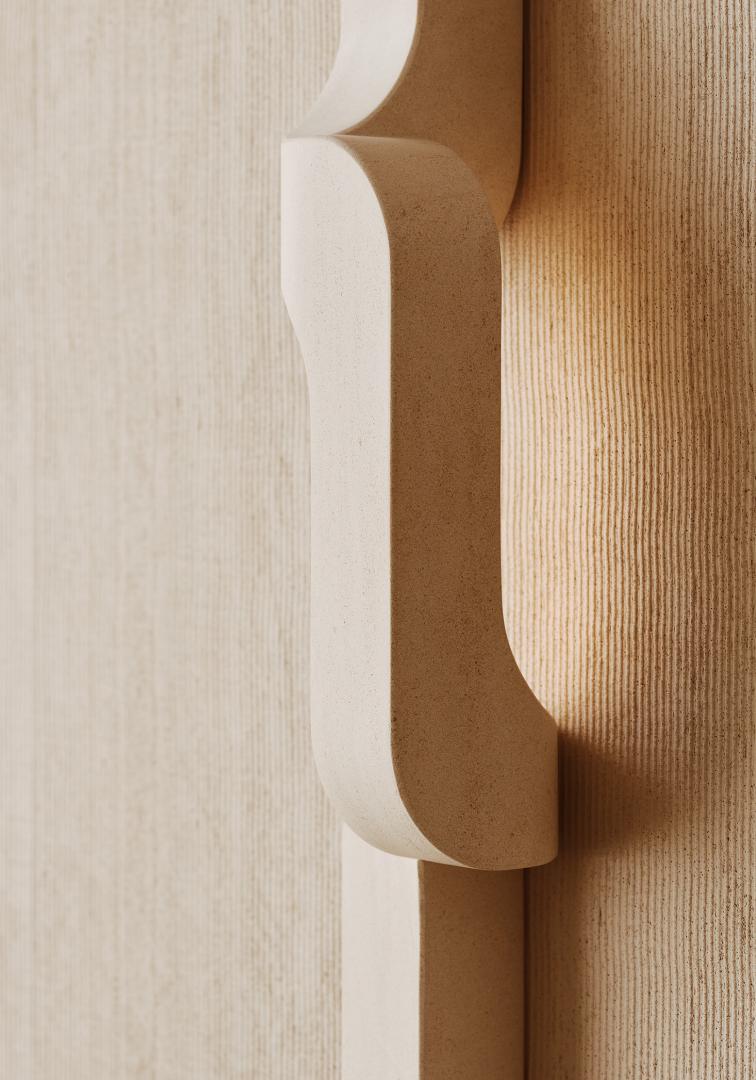

## MAILLAGE Stone sconce

Lamping: LED

Dimension: 4" w, 24.5" h, 3" d Material: St. Rafael stone

This sculptural wall sconce features generous curves are paired with crisp edges. The repetition of geometry create a three dimensional flow. The sconce snakes up and off the wall, a sculptural lighting piece that's understated, and artifact-like.