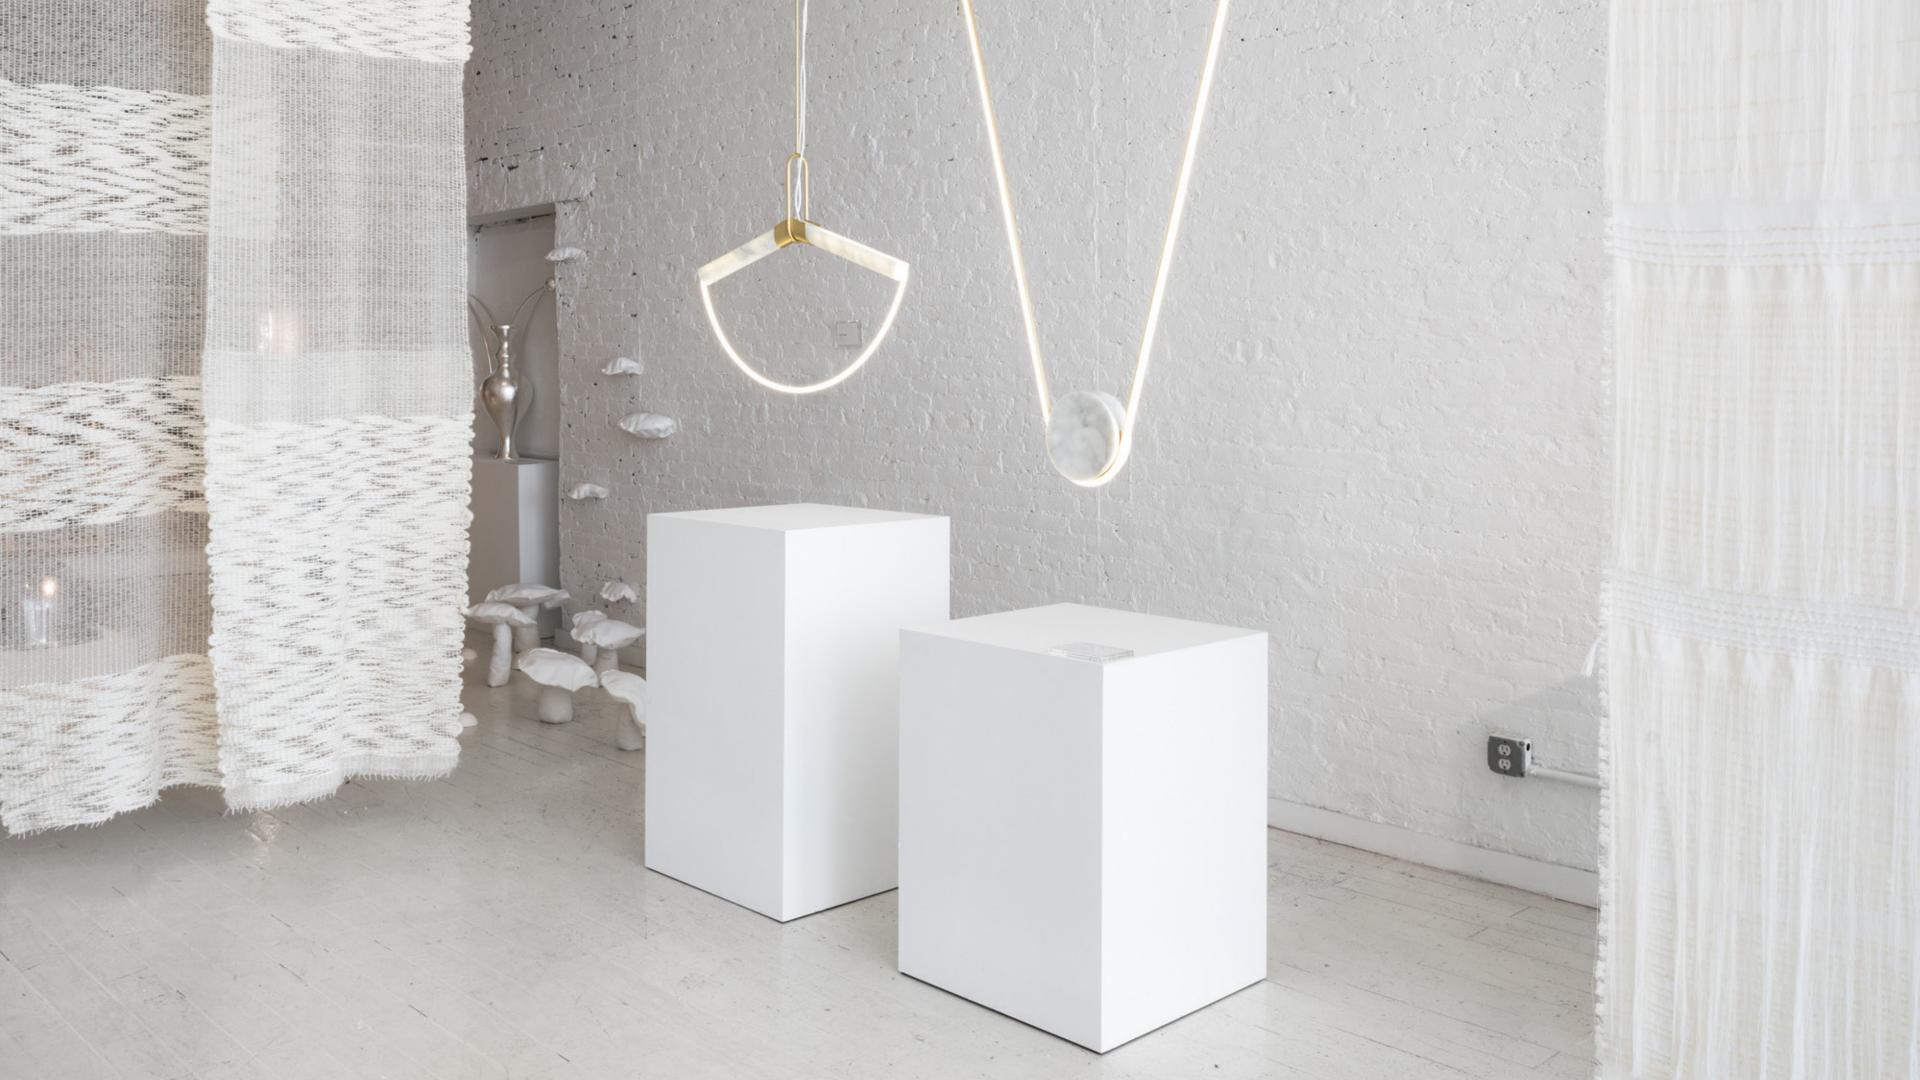

### PINGALA Chandelier

Exploring perceptions of gravity, a luminous arc cases a bar of marble, or gives way to and yet suspends a stone wheel. The large pendants made of Carrera marble, neon and brass play with the illusion of weight and strength.

Dimension: 36.5″ w x 2″ d x 55″ h Material: White Carrera, Neon