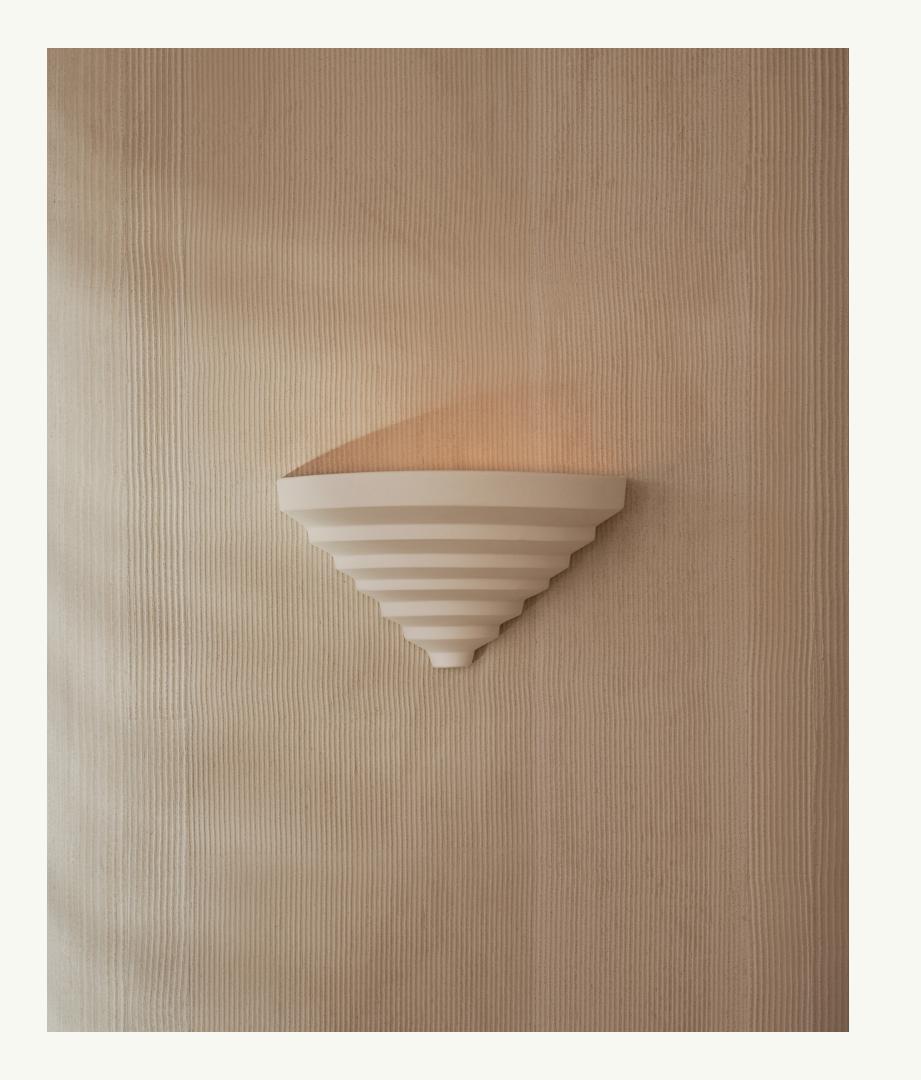

## SERPENTINE XL Stone Sconce

Dimension: 4" w x 4" d x 44" h Material: Moleanos Limestone Lamping: LED Custom marbles available.