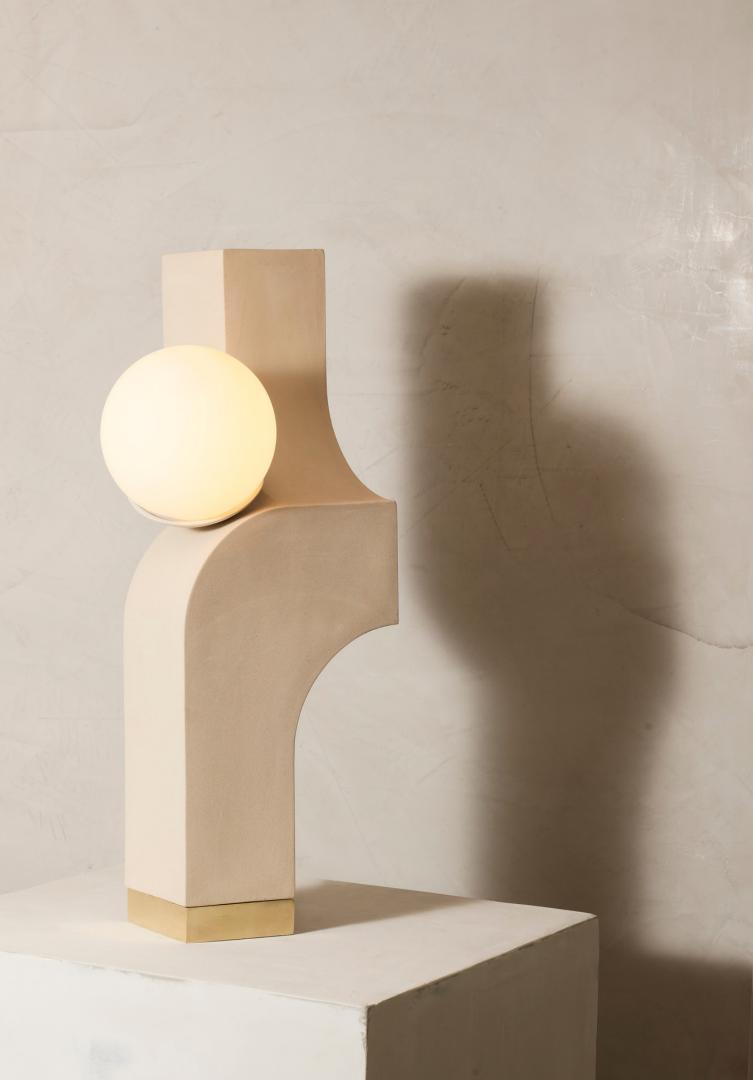

## HATHOR Stone Lamp

Dimension: 9" w x 9" d x 9" h Material: Stone Lamping: G9, LED

Shape-shifting like the moon, this sculptural lamp seems to balance on tiny point from one angle, while twisting to appear as a complete sphere from another. Planes carved from moleanos stone create a continuous form defined in shadow and reflected in a soft ambient light.