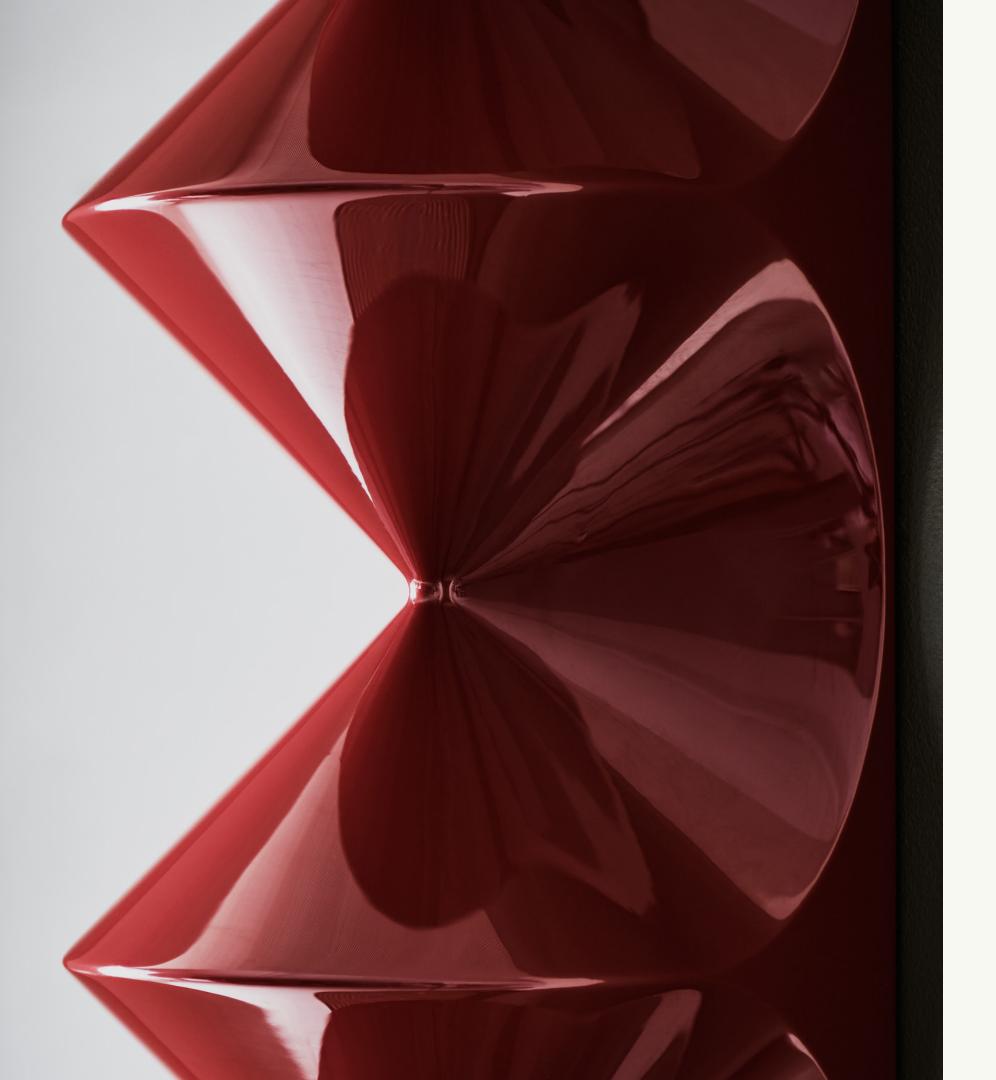

#### 5 tier sconce

Dimension: 6.25" w x 31" h x 5.5" d Material: Lacquer Wood Lamping: E12 Candelabra base