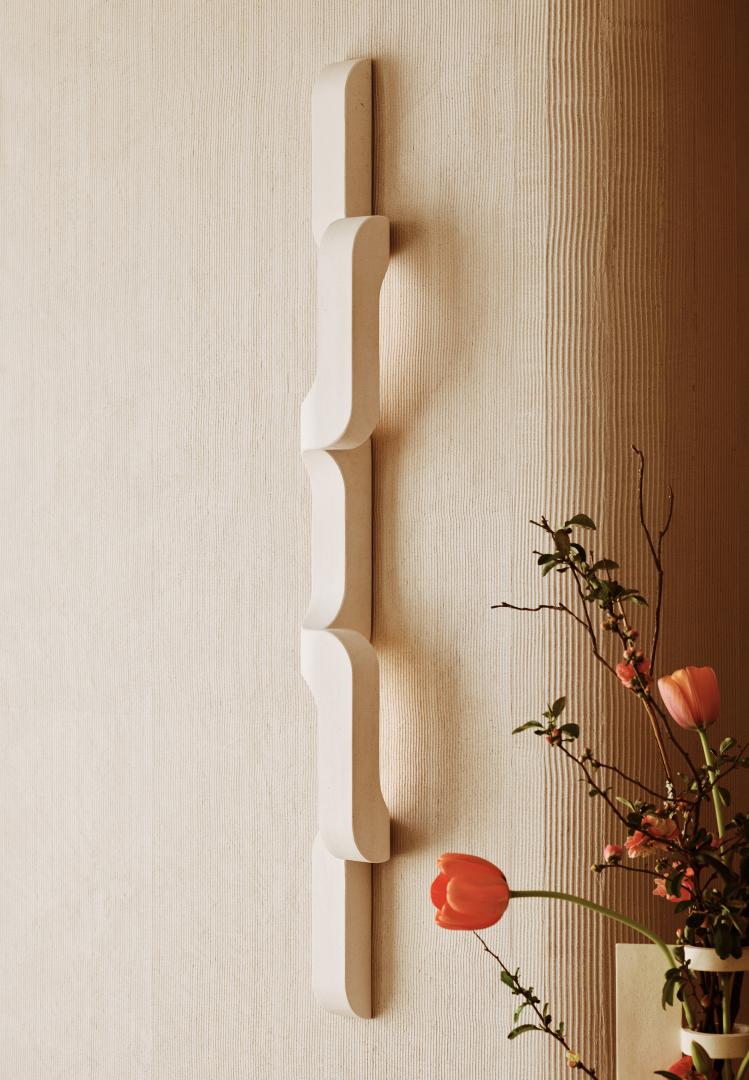

#### 5 tier sconce

Dimension: 6.25" w x 31" h x 5.5" d Material: Lacquer Wood Lamping: E12 Candelabra base