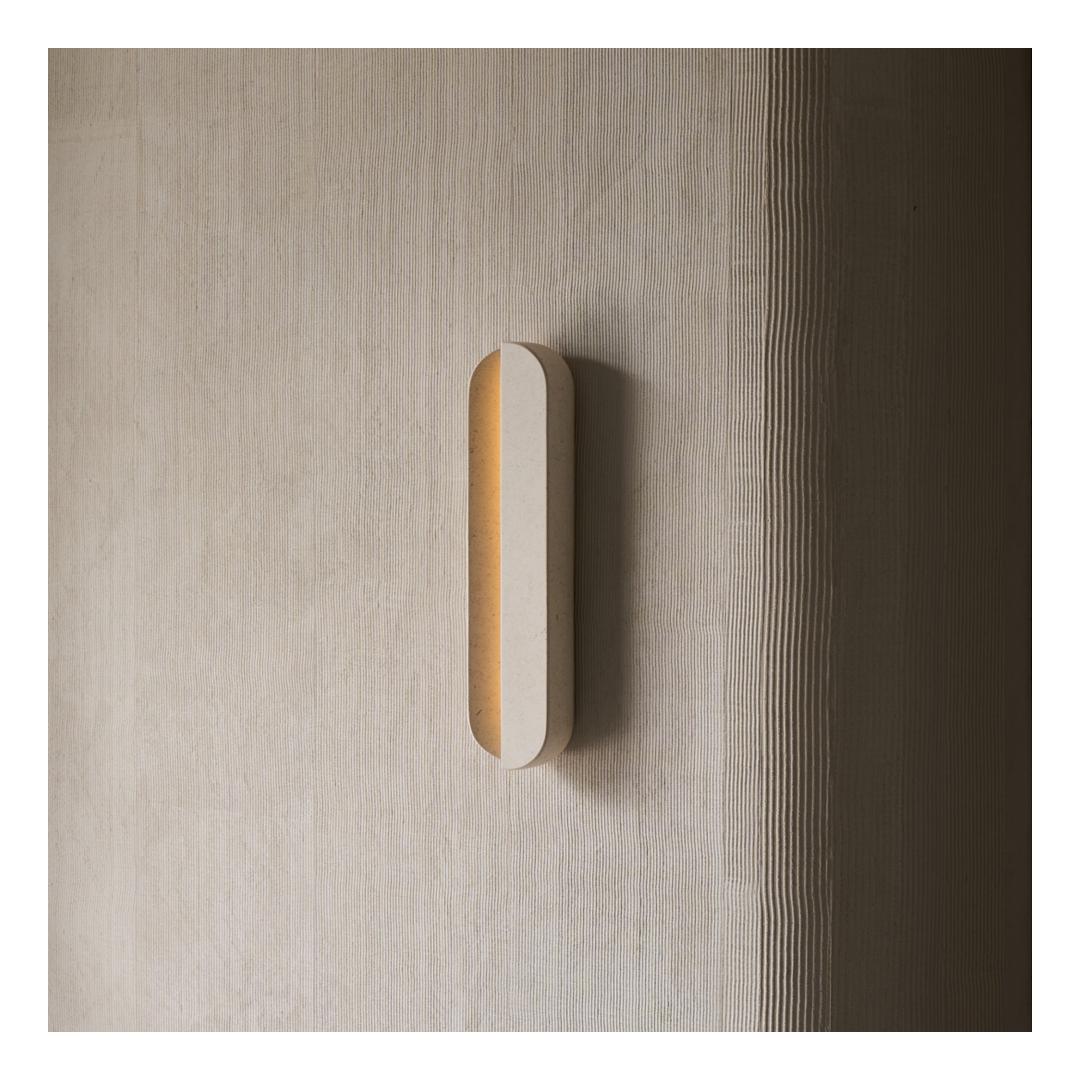

## MAILLAGE Stone sconce

Lamping: LED

Dimension: 4" w, 24.5" h, 3" d Material: St. Rafael stone

This sculptural wall sconce features generous curves are paired with crisp edges. The repetition of geometry create a three dimensional flow. The sconce snakes up and off the wall, a sculptural lighting piece that's understated, and artifact-like.