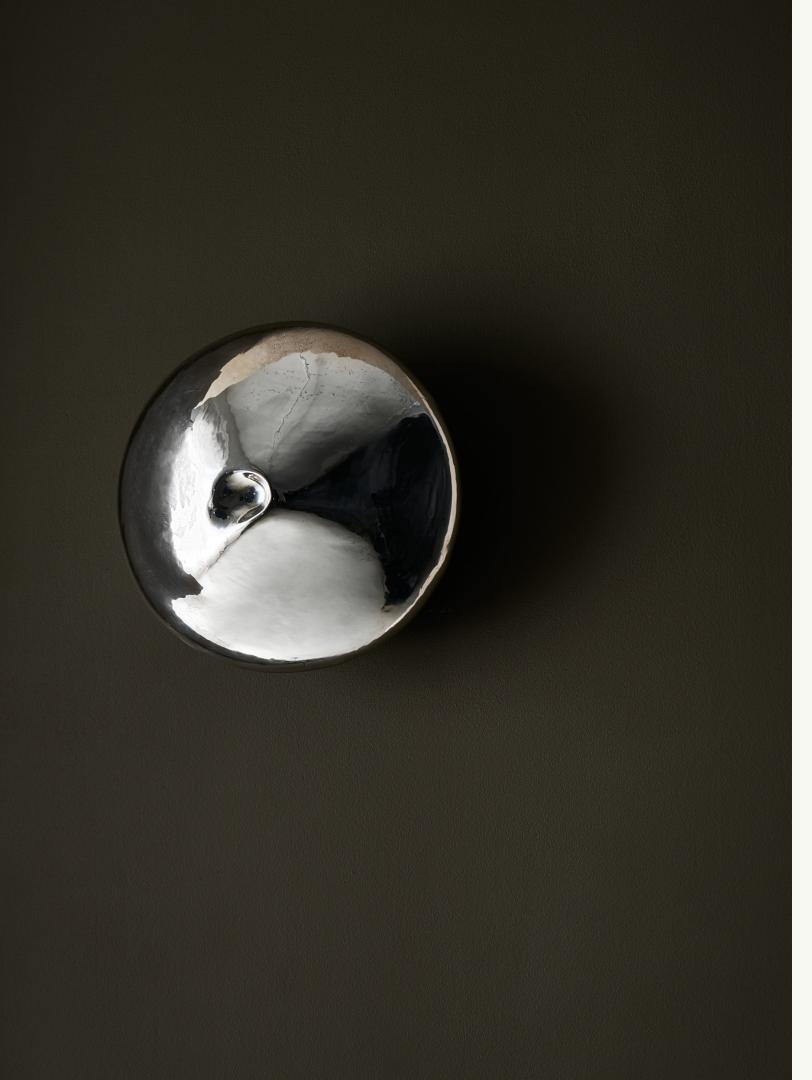

#### Single sconce

Dimension: 6.5" w x 6.5" h x 6.5" d Material: Bronze, White Bronze, or Silverplate Lamping: G9