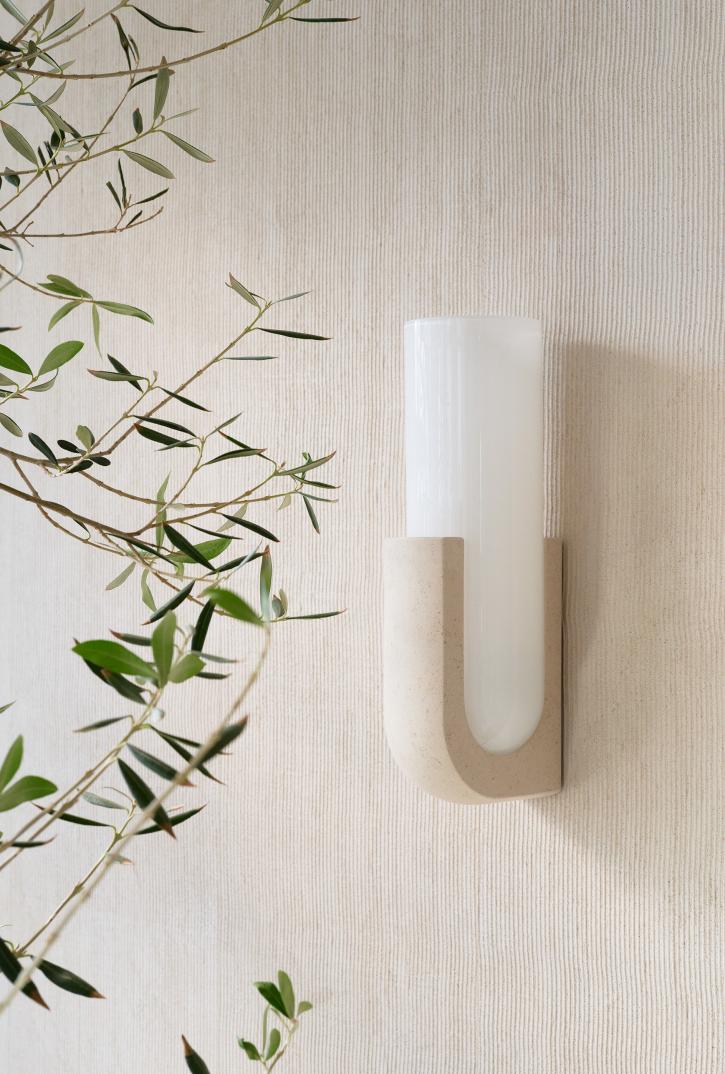

#### Single sconce

Dimension: 6.5" w x 6.5" h x 6.5" d Material: Bronze, White Bronze, or Silverplate Lamping: G9