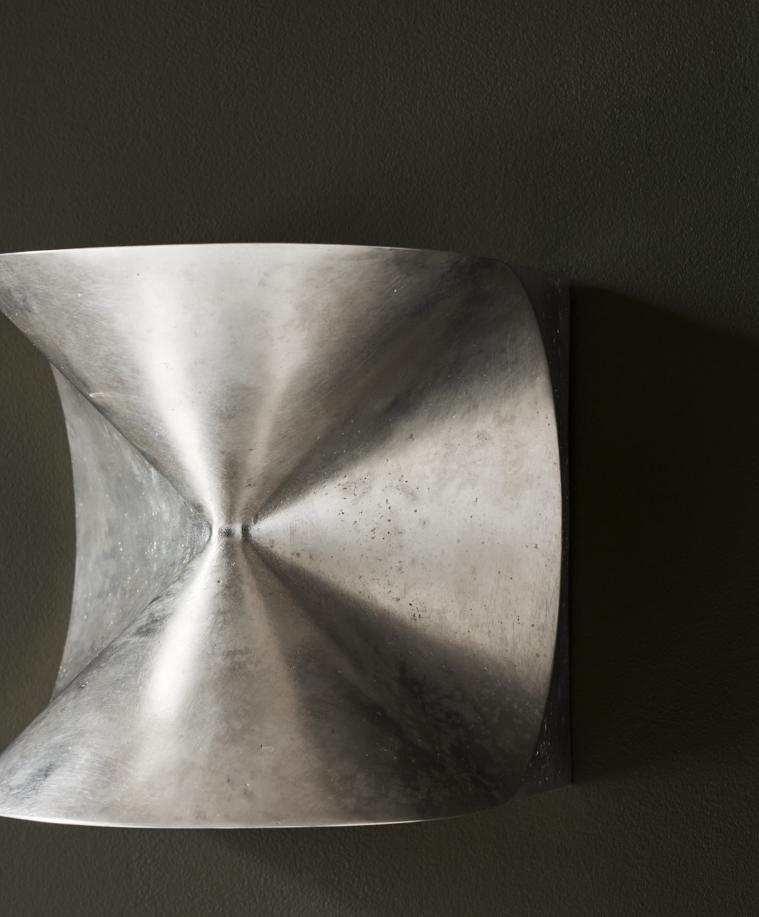

### MOLTEN Sconce

Dimension: 9.5" w, 9.5" h, 4" d Material: White Brass Lamping: LED