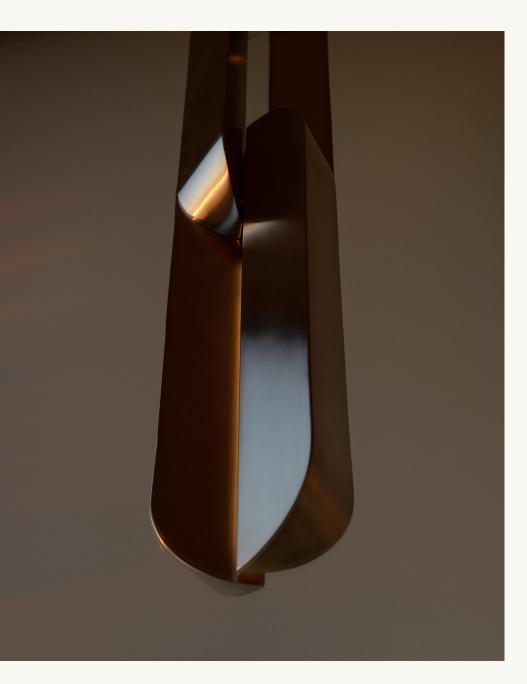

### MOLTEN Sconce

Dimension: 9.5" w, 9.5" h, 4" d Material: White Brass Lamping: LED