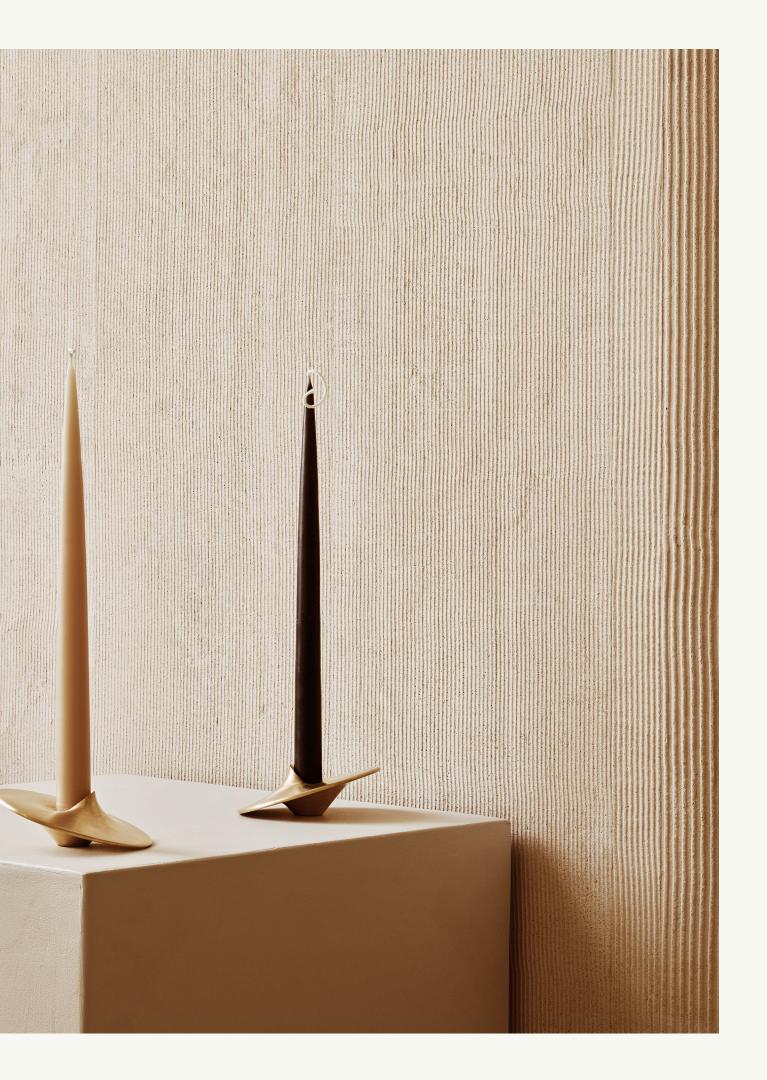

Lamping: G9, LED

#### GLASS CLUSTER

Pendant

Inspired by sea life, each pendant features an angled opening making each one uniques. The pendants hang from twisted cloth covered electrical cord and glow when lit, warmly atmospheric. A mix of glass finishes is hown: frosted, iridescent, and cased white glass. The pendants hang from twisted cloth covered.

### PINGALA Chandelier

Exploring perceptions of gravity, a luminous arc cases a bar of marble, or gives way to and yet suspends a stone wheel. The large pendants made of Carrera marble, neon and brass play with the illusion of weight and strength.

Dimension: 36.5″ w x 2″ d x 55″ h Material: White Carrera, Neon







## IDA Chandelier

Dimension: 2" w x 33.5" d x 28.5" h Material: White Carrera, Neon, Brass



### PULSAR Candle Holder





#### FARRAH SIT

Farrah Sit is a New York based designer who focuses on creating strikingly simple objects that speak to their intended purpose. With the ethos of "own less + own well," Sit works with local artisans and manufactureres with the goal of creating beautiful, functional objects through fair, sustainable production. Her work relects her exacting attention to detail coupled with quiet minimalism.

# FARRAH SIT

FARRAHSIT.COM INFO@FARRAHSIT.COM

MESSAGE: +1 646-470-1121 181 N11 St #205, BROOKLYN, NY 11211