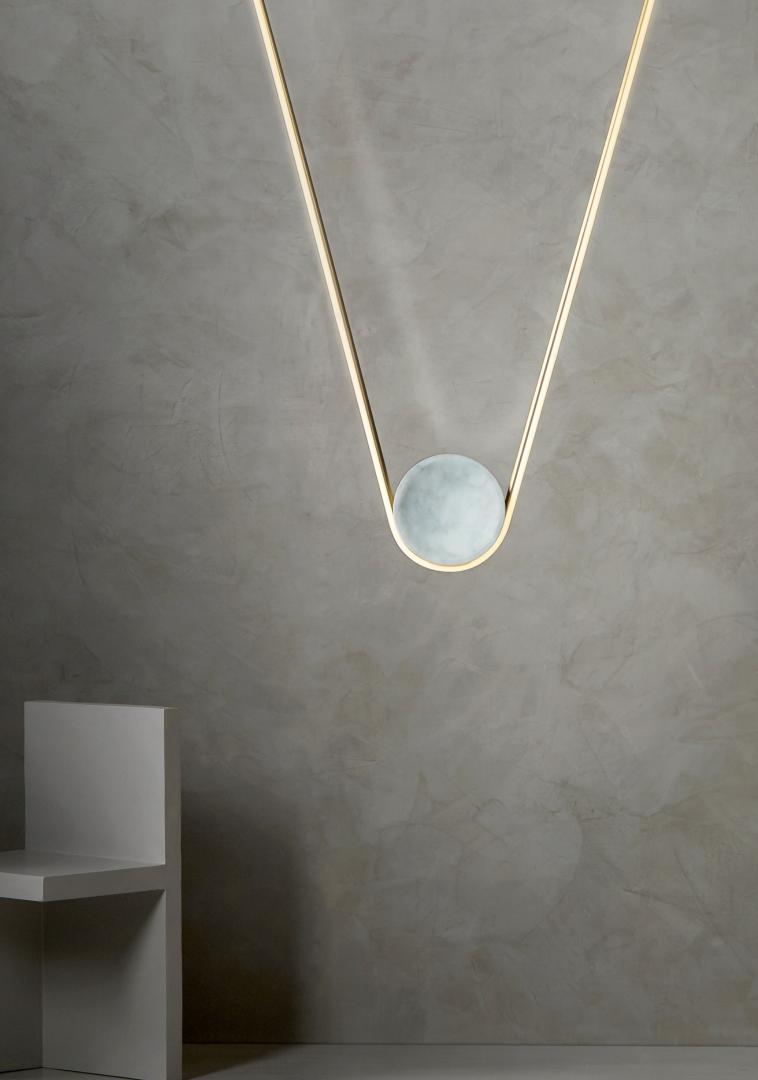

### PINGALA Chandelier

Exploring perceptions of gravity, a luminous arc cases a bar of marble, or gives way to and yet suspends a stone wheel. The large pendants made of Carrera marble, neon and brass play with the illusion of weight and strength.

Dimension: 36.5″ w x 2″ d x 55″ h Material: White Carrera, Neon