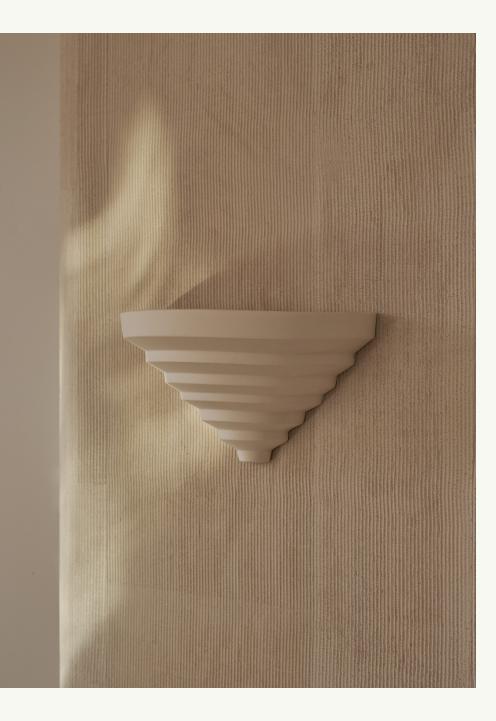

## SERPENTINE XL Stone Sconce

Dimension: 4" w x 4" d x 44" h Material: Moleanos Limestone Lamping: LED Custom marbles available.