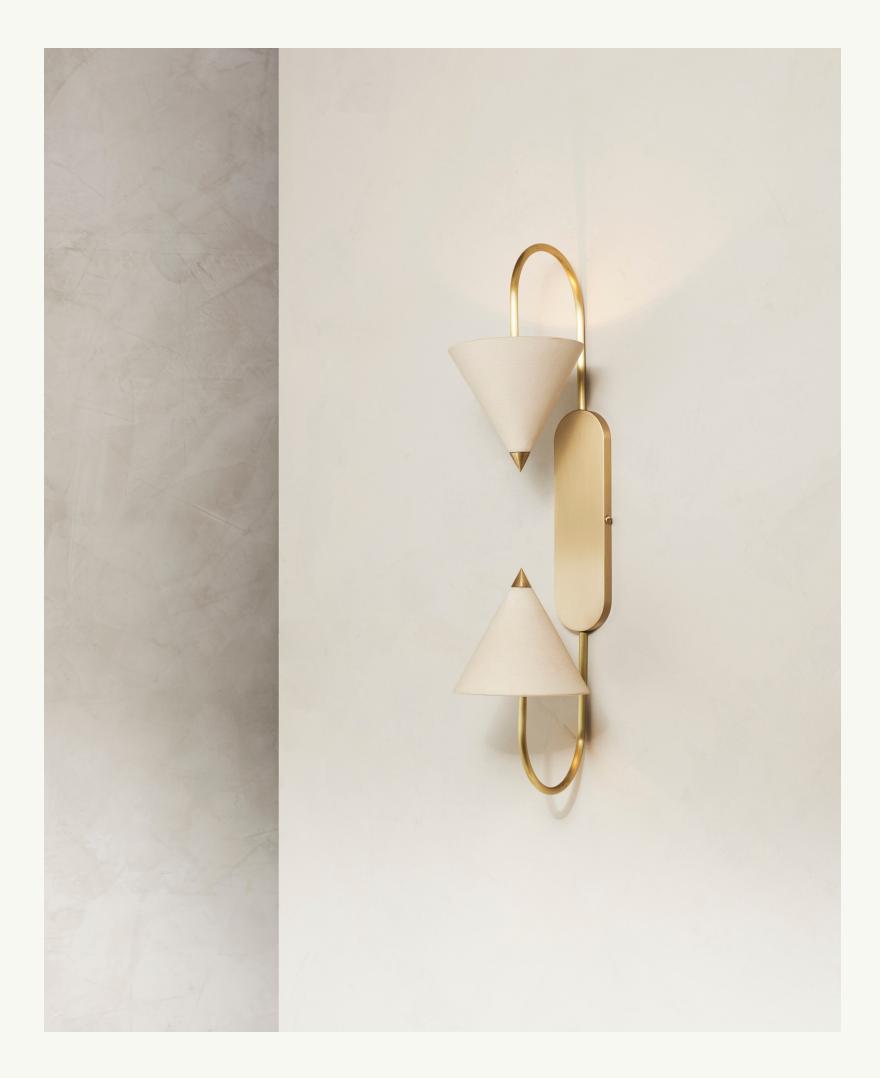

## MAILLAGE Stone sconce

Lamping: LED

Dimension: 4" w, 24.5" h, 3" d Material: St. Rafael stone

This sculptural wall sconce features generous curves are paired with crisp edges. The repetition of geometry create a three dimensional flow. The sconce snakes up and off the wall, a sculptural lighting piece that's understated, and artifact-like.