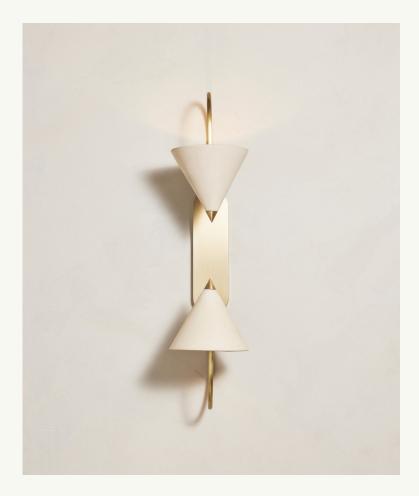

## MAILLAGE Stone sconce

Lamping: LED

Dimension: 4" w, 24.5" h, 3" d Material: St. Rafael stone

This sculptural wall sconce features generous curves are paired with crisp edges. The repetition of geometry create a three dimensional flow. The sconce snakes up and off the wall, a sculptural lighting piece that's understated, and artifact-like.