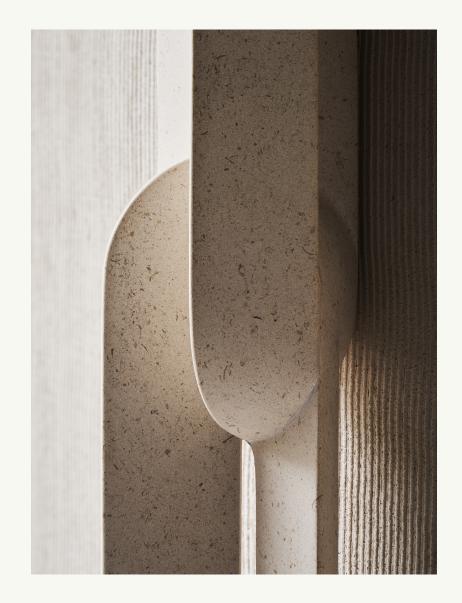

## MAILLAGE Stone sconce

Lamping: LED

Dimension: 4" w, 24.5" h, 3" d Material: St. Rafael stone

This sculptural wall sconce features generous curves are paired with crisp edges. The repetition of geometry create a three dimensional flow. The sconce snakes up and off the wall, a sculptural lighting piece that's understated, and artifact-like.