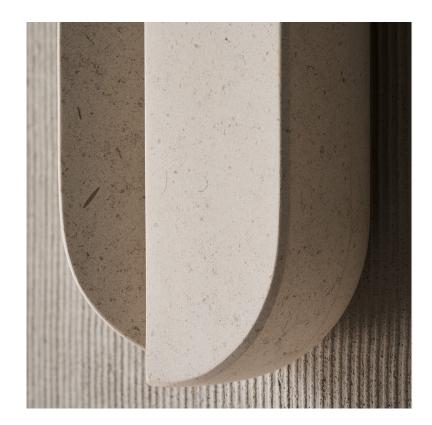

## MAILLAGE Stone sconce

Lamping: LED

Dimension: 4" w, 24.5" h, 3" d Material: St. Rafael stone

This sculptural wall sconce features generous curves are paired with crisp edges. The repetition of geometry create a three dimensional flow. The sconce snakes up and off the wall, a sculptural lighting piece that's understated, and artifact-like.