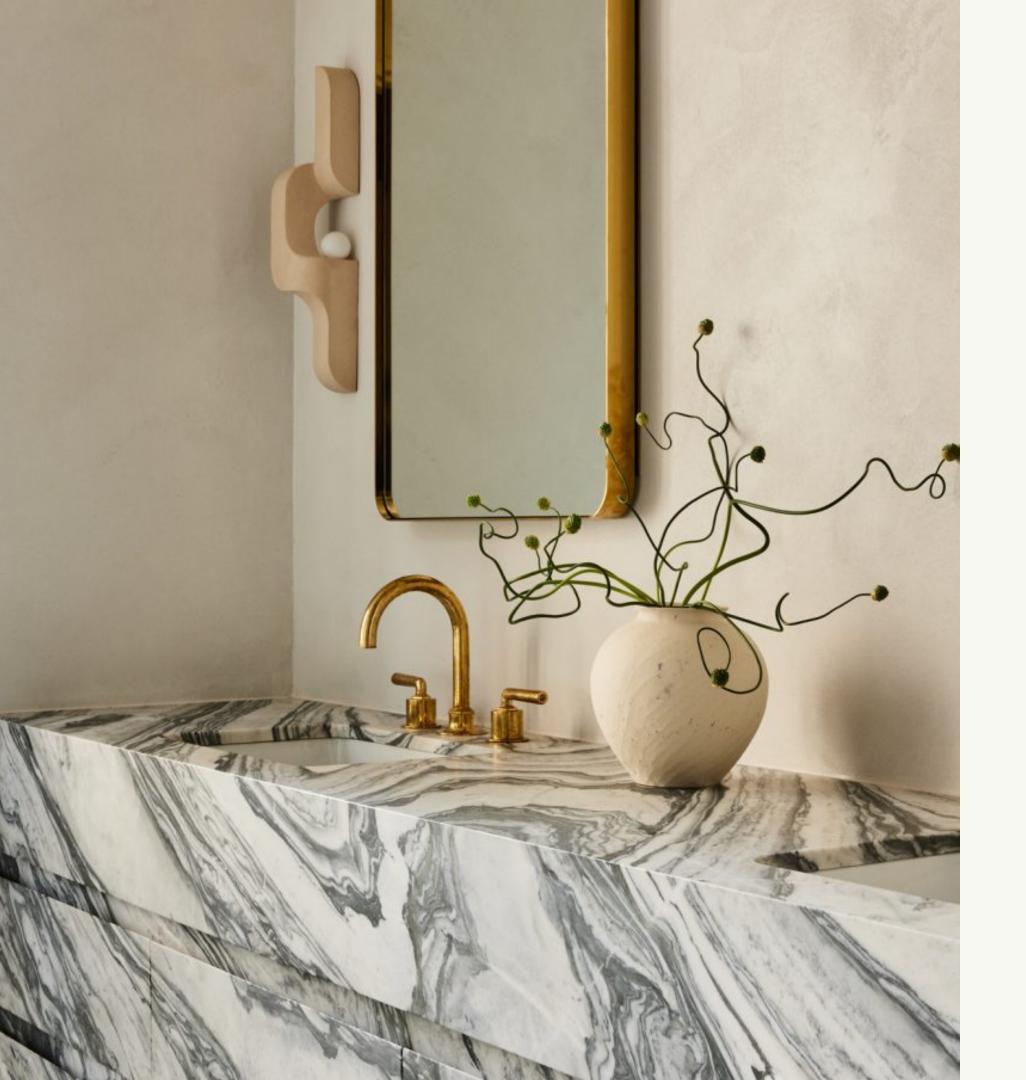

## MAILLAGE Stone sconce

Lamping: LED

Dimension: 4" w, 24.5" h, 3" d Material: St. Rafael stone

This sculptural wall sconce features generous curves are paired with crisp edges. The repetition of geometry create a three dimensional flow. The sconce snakes up and off the wall, a sculptural lighting piece that's understated, and artifact-like.