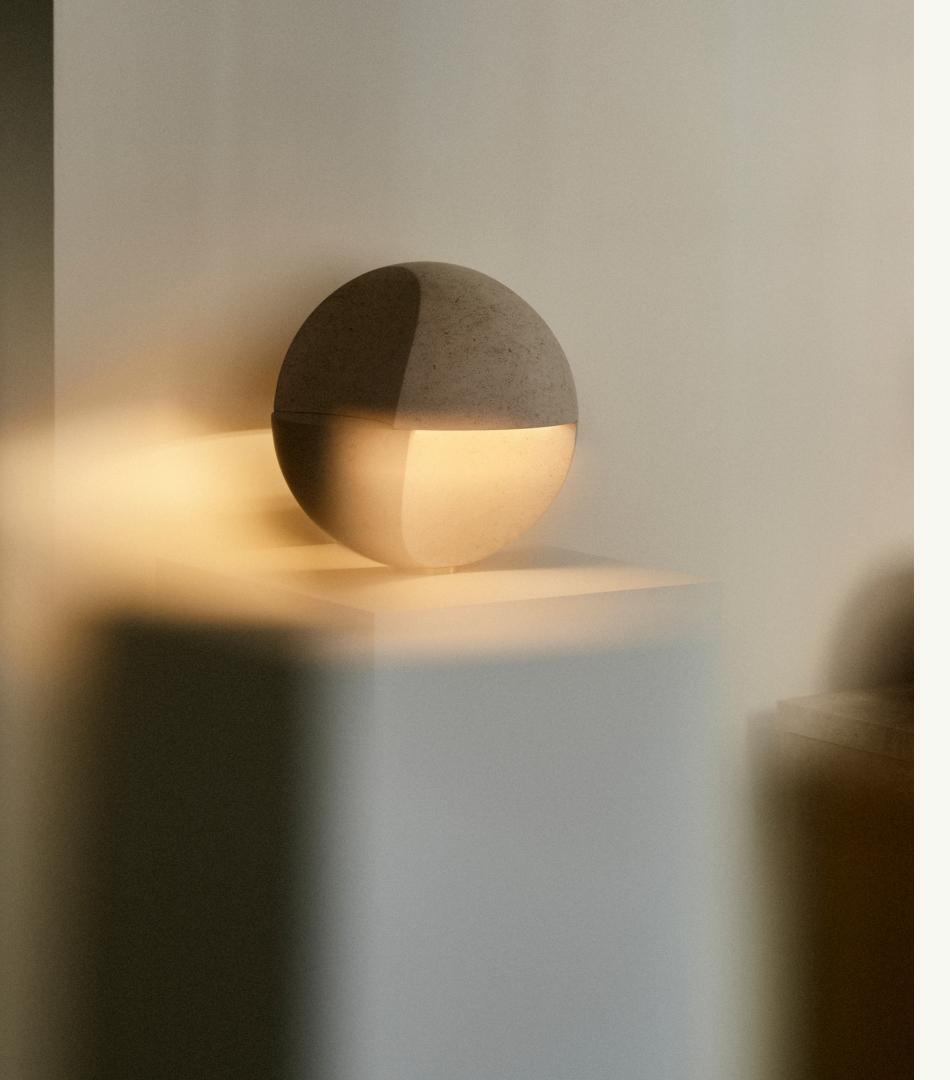

## HATHOR Stone Lamp

Dimension: 9" w x 9" d x 9" h Material: Stone Lamping: G9, LED

Shape-shifting like the moon, this sculptural lamp seems to balance on tiny point from one angle, while twisting to appear as a complete sphere from another. Planes carved from moleanos stone create a continuous form defined in shadow and reflected in a soft ambient light.