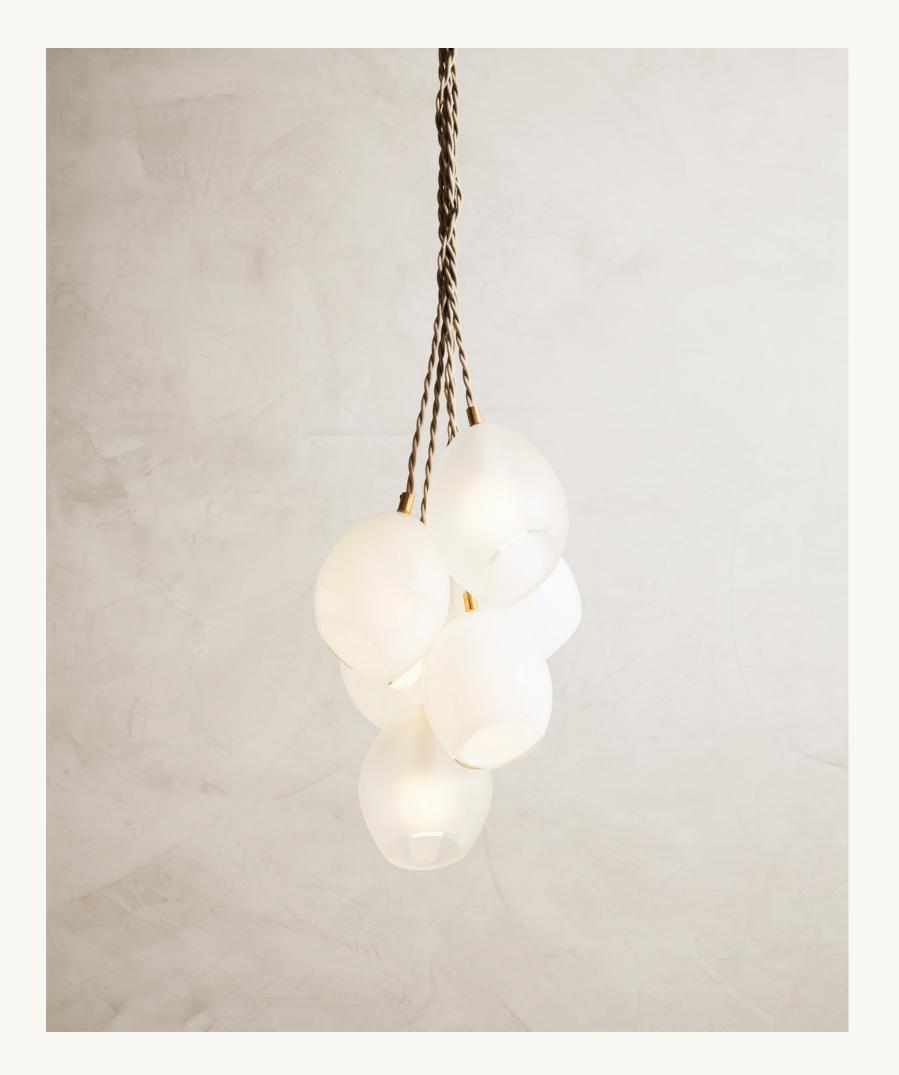

#### GLASS CLUSTER

Pendant

Inspired by sea life, each pendant features an angled opening making each one uniques. The pendants hang from twisted cloth covered electrical cord and glow when lit, warmly atmospheric. A mix of glass finishes is hown: frosted, iridescent, and cased white glass. The pendants hang from twisted cloth covered.