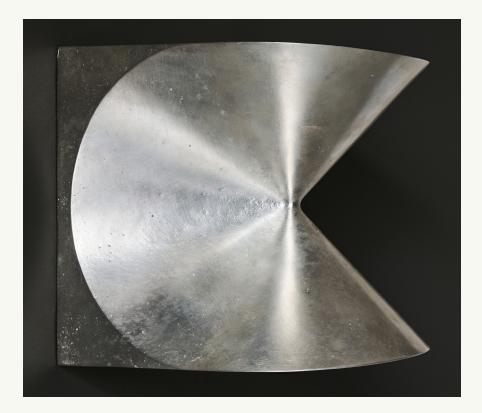

### MOLTEN Sconce

Dimension: 9.5" w, 9.5" h, 4" d Material: White Brass Lamping: LED