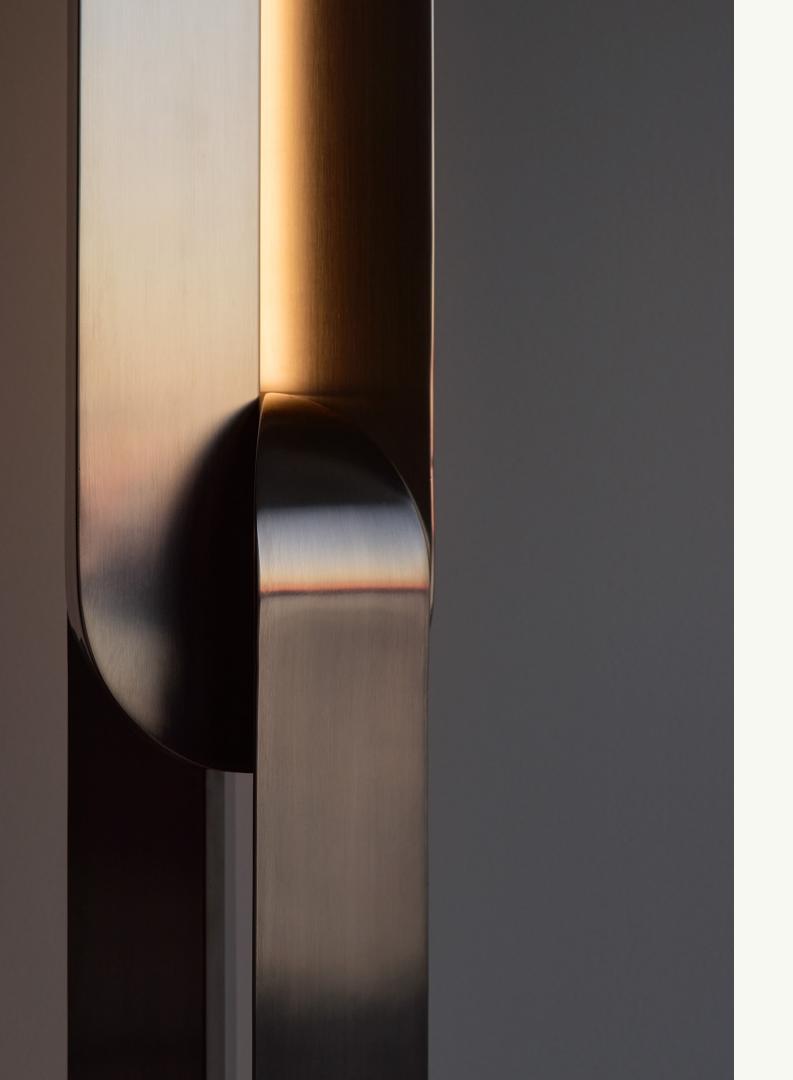

### MOLTEN Sconce

Dimension: 9.5" w, 9.5" h, 4" d Material: White Brass Lamping: LED