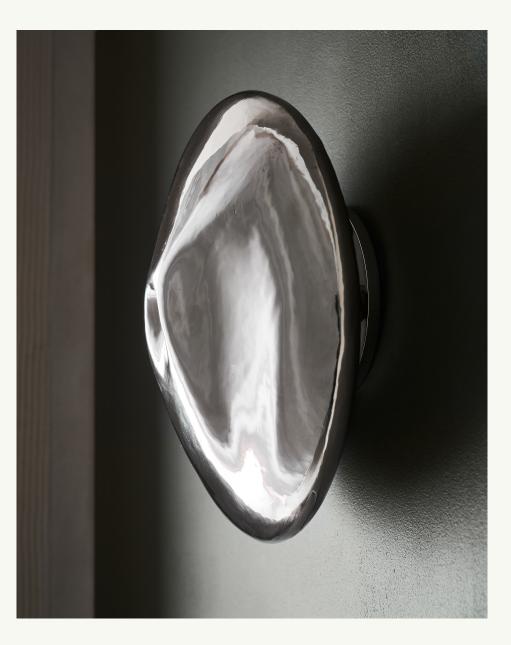

#### Single sconce

Dimension: 6.5" w x 6.5" h x 6.5" d Material: Bronze, White Bronze, or Silverplate Lamping: G9