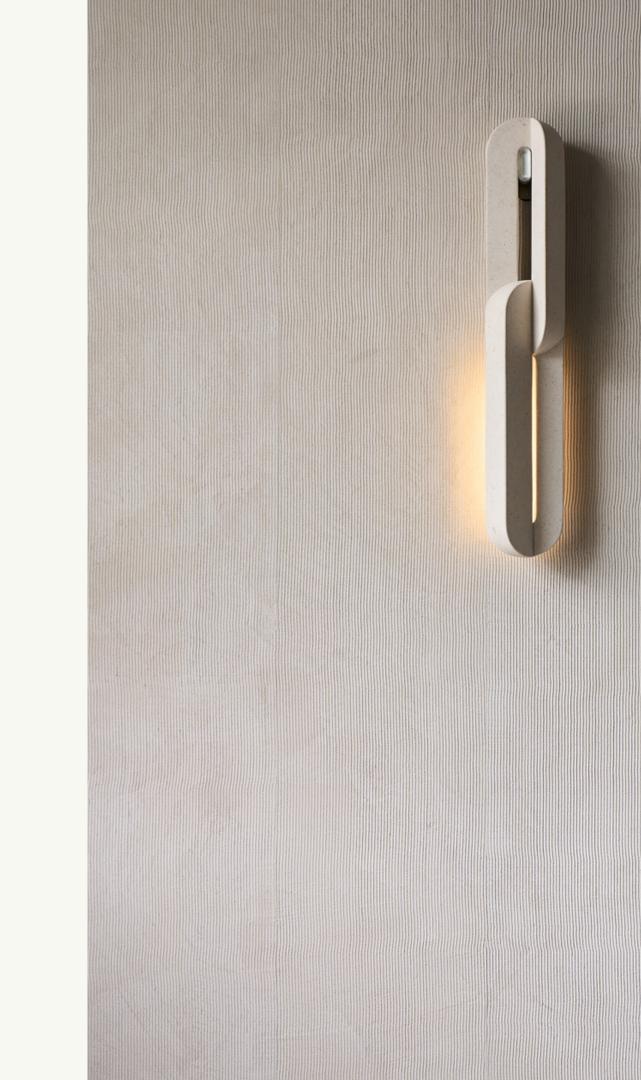

## MAILLAGE Stone sconce

Lamping: LED

Dimension: 4" w, 24.5" h, 3" d Material: St. Rafael stone

This sculptural wall sconce features generous curves are paired with crisp edges. The repetition of geometry create a three dimensional flow. The sconce snakes up and off the wall, a sculptural lighting piece that's understated, and artifact-like.