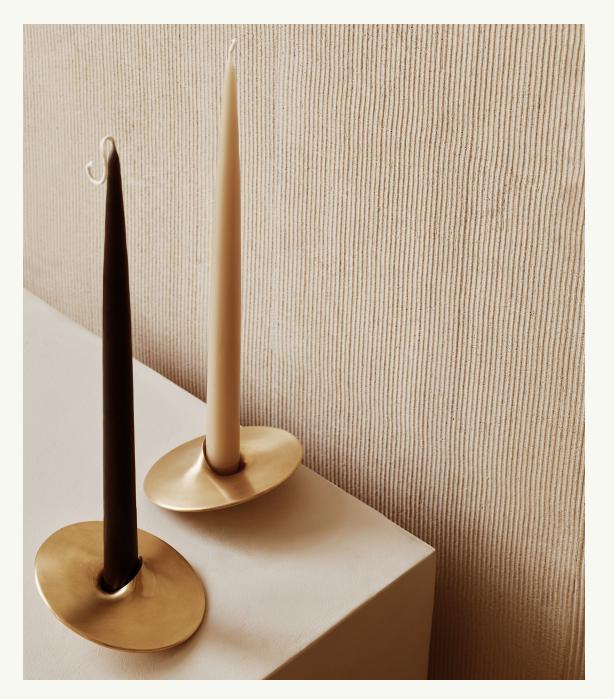

h Material: Handblown Glass Lamping: G9, LED

#### GLASS CLUSTER

Pendant

Inspired by sea life, each pendant features an angled opening making each one uniques. The pendants hang from twisted cloth covered electrical cord and glow when lit, warmly atmospheric. A mix of glass finishes is hown: frosted, iridescent, and cased white glass. The pendants hang from twisted cloth covered.

### PINGALA Chandelier

Exploring perceptions of gravity, a luminous arc cases a bar of marble, or gives way to and yet suspends a stone wheel. The large pendants made of Carrera marble, neon and brass play with the illusion of weight and strength.

Dimension: 36.5″ w x 2″ d x 55″ h Material: White Carrera, Neon







## IDA Chandelier

Dimension: 2" w x 33.5" d x 28.5" h Material: White Carrera, Neon, Brass



### PULSAR Candle Holder





#### FARRAH SIT

Farrah Sit is a New York based designer who focuses on creating strikingly simple objects that speak to their intended purpose. With the ethos of "own less + own well," Sit works with local artisans and manufactureres with the goal of creating beautiful, functional objects through fair, sustainable production. Her work relects her exacting attention to detail coupled with quiet minimalism.

# FARRAH SIT

FARRAHSIT.COM INFO@FARRAHSIT.COM

MESSAGE: +1 646-470-1121 181 N11 St #205, BROOKLYN, NY 11211