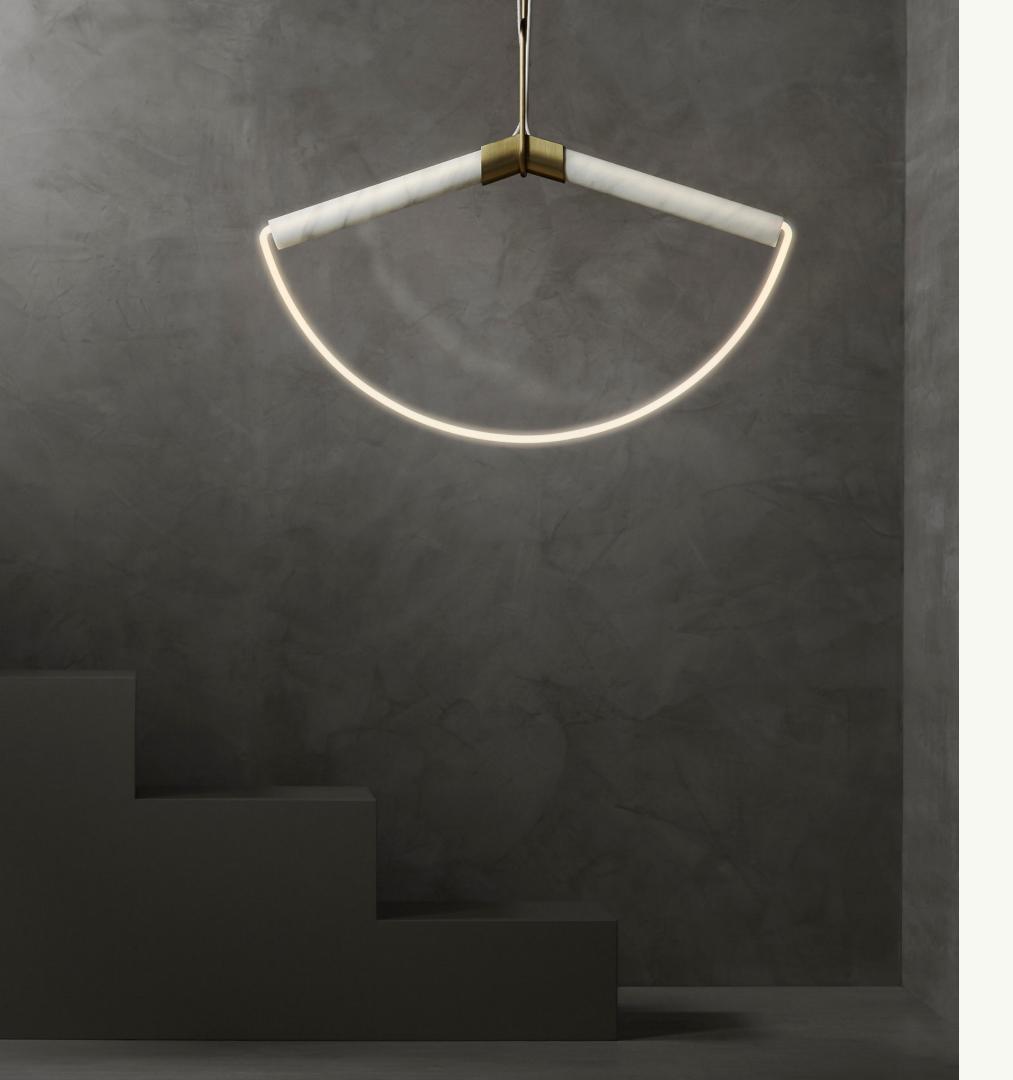

## MAILLAGE Stone sconce

Lamping: LED

Dimension: 4" w, 24.5" h, 3" d Material: St. Rafael stone

This sculptural wall sconce features generous curves are paired with crisp edges. The repetition of geometry create a three dimensional flow. The sconce snakes up and off the wall, a sculptural lighting piece that's understated, and artifact-like.