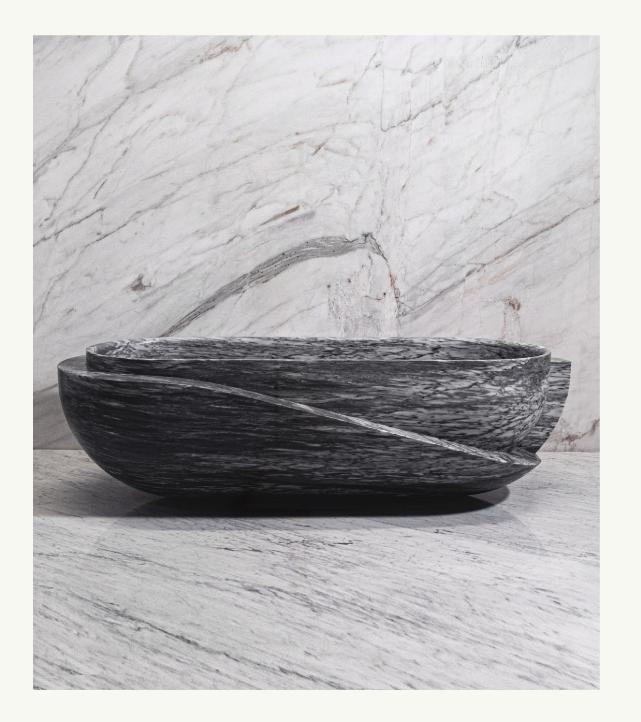

#### VAYU Stone Bath

Realized in Azul Lagoa stone, this sculptural bath embodies a sensual reduction of form. The design transforms the heavy stone with a beguiling levity. Inspirations draw from a dreamlike interpretation of the past from the perspective of the future.

Dimension: Custom Material: Azul Lagoa Marble Custom marbles available

Dimension: 9" w x 9" d x 9" h Material: Handblown Glass Lamping: G9, LED