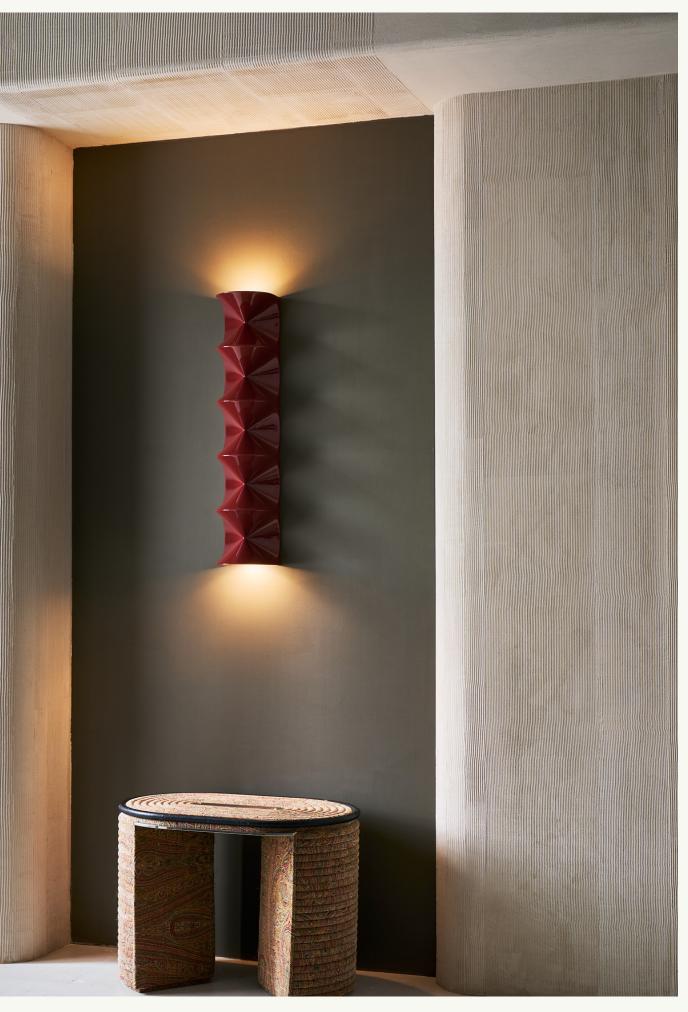

## MAILLAGE Stone sconce

Lamping: LED

Dimension: 4" w, 24.5" h, 3" d Material: St. Rafael stone

This sculptural wall sconce features generous curves are paired with crisp edges. The repetition of geometry create a three dimensional flow. The sconce snakes up and off the wall, a sculptural lighting piece that's understated, and artifact-like.