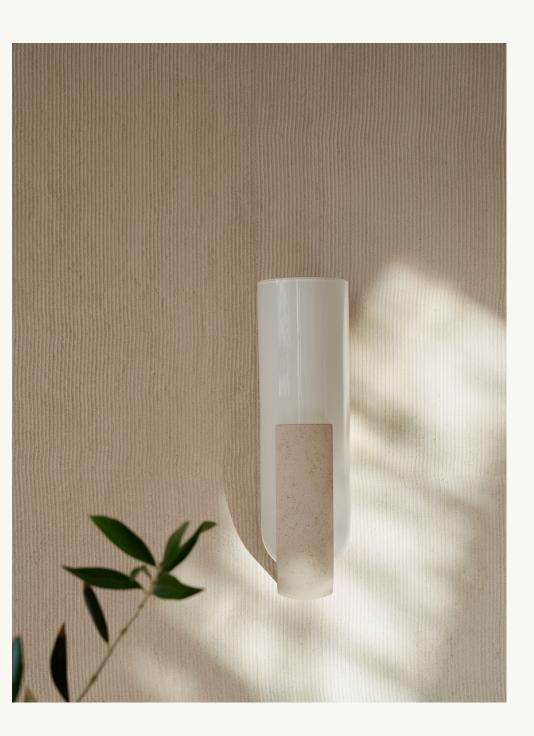

#### Single sconce

Dimension: 6.5" w x 6.5" h x 6.5" d Material: Bronze, White Bronze, or Silverplate Lamping: G9