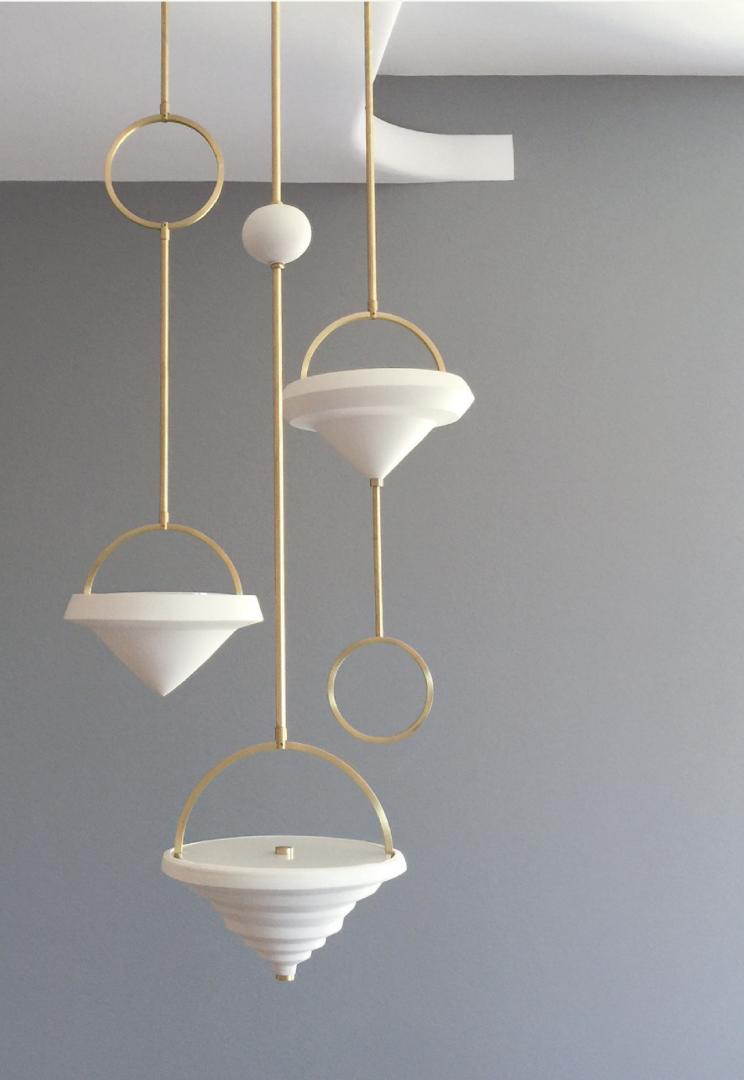

### MAILLAGE Chandelier

Dimension: Custom Material: Satin Nickel, or Colored Lacquer Lamping: LED