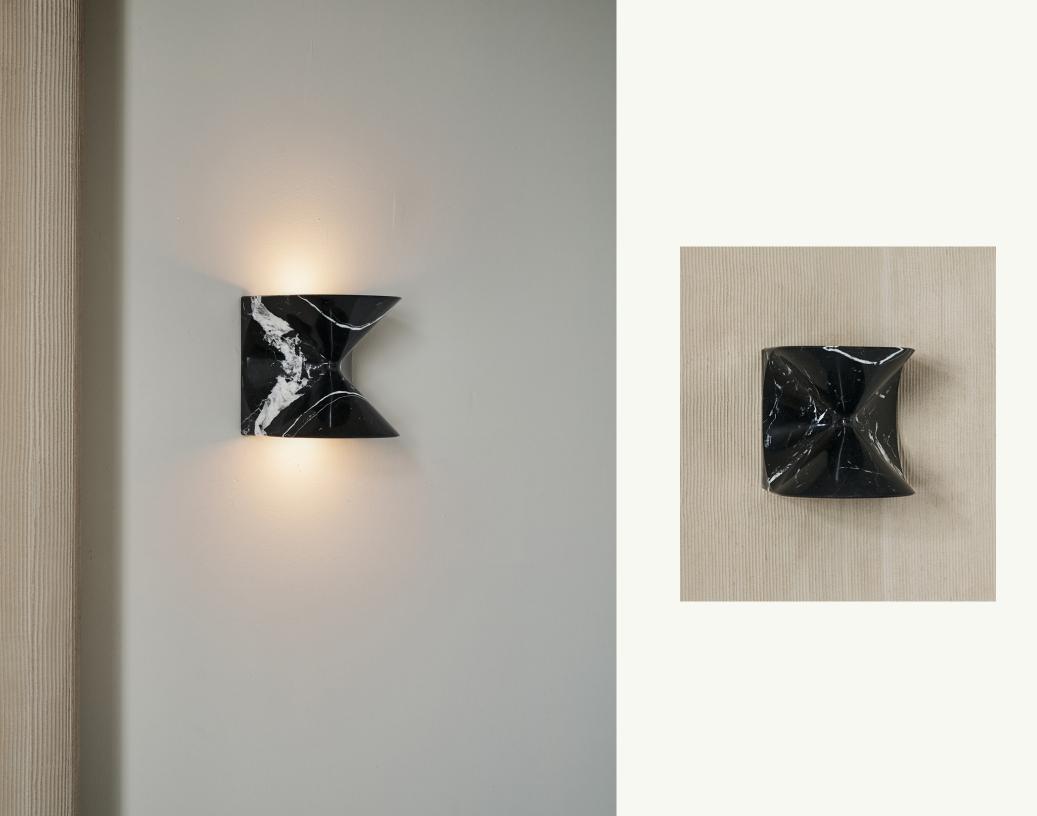

## 5 tier sconce

Undulating conic volumes merge seamlessly with its void, and repeat to create a spatial rhythm that is sculptural in form and minimal in essence. This mathematical manifold offers various configurations and is customizable in both size and finish. Realized in a custom high gloss lacquer, solid stone and cast bronze.

Made in New York

181 N 11th St. #205 Brooklyn, NY 11211 (message / voice) +1 646-470-1121 FARRAHSIT.COM

CONO

sconce

| Dimensions | 6.5" w x 6.5" h x 6.5" d          |
|------------|-----------------------------------|
| Materials  | Bronze                            |
|            | White Bronze                      |
|            | Silver plate                      |
| Weight     | 20 lbs                            |
| Lamping    | Dimmable LED bulb included, 2700K |
|            | G9 base                           |
|            | UL listed                         |
|            | 120V                              |
|            | 220-240V upon request             |
|            |                                   |