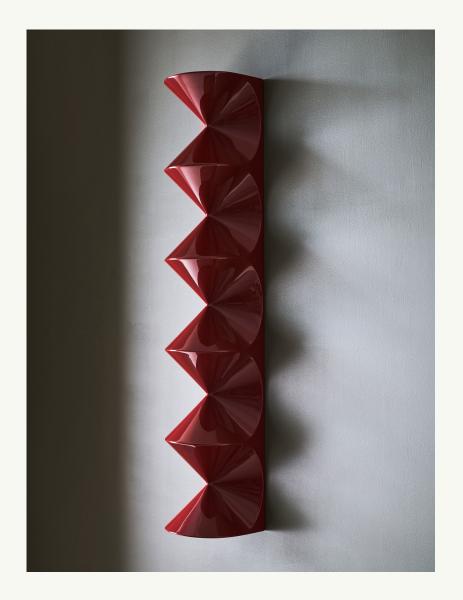

## CONO

## 5 tier sconce

Undulating conic volumes merge seamlessly with its void, and repeat to create a spatial rhythm that is sculptural in form and minimal in essence. This mathematical manifold offers various configurations and is customizable in both size and finish. Realized in a custom high gloss lacquer, solid stone and cast bronze.

| Dimensions | 6.25" w x 31" h x 5.5" d                       |
|------------|------------------------------------------------|
| Materials  | Lacquer wood                                   |
| Weight     | 7 lbs                                          |
| Lamping    | Dimmable LED globe bulb<br>E12 candelabra base |
|            | UL listed                                      |
|            | 120V                                           |
|            | 220-240V upon request                          |
|            |                                                |