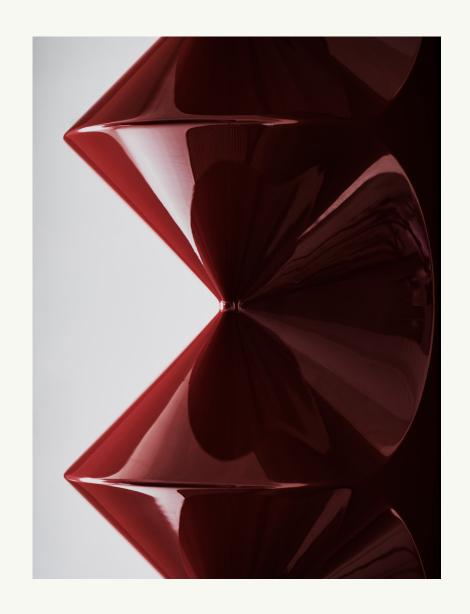

## CONO

## 5 tier sconce

Undulating conic volumes merge seamlessly with its void, and repeat to create a spatial rhythm that is sculptural in form and minimal in essence. This mathematical manifold offers various configurations and is customizable in both size and finish. Realized in a custom high gloss lacquer, solid stone and cast bronze.

| Dimensions | 6.25" w x 31" h x 5.5" d                       |
|------------|------------------------------------------------|
| Materials  | Lacquer wood                                   |
| Weight     | 7 lbs                                          |
| Lamping    | Dimmable LED globe bulb<br>E12 candelabra base |
|            | UL listed                                      |
|            | 120V                                           |
|            | 220-240V upon request                          |
|            |                                                |