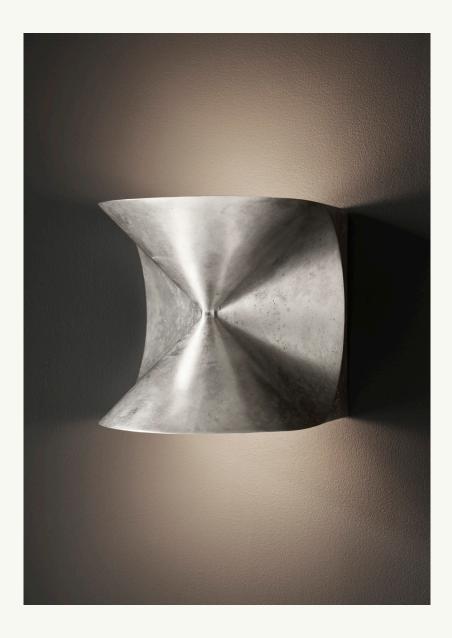

## CONO

## 5 tier sconce

Undulating conic volumes merge seamlessly with its void, and repeat to create a spatial rhythm that is sculptural in form and minimal in essence. This mathematical manifold offers various configurations and is customizable in both size and finish. Realized in a custom high gloss lacquer, solid stone and cast bronze.

Made in New York

181 N 11th St. #205 Brooklyn, NY 11211 (message / voice) +1 646-470-1121 FARRAHSIT.COM

CONO

sconce

| Dimensions | 6.5" w x 6.5" h x 6.5" d          |
|------------|-----------------------------------|
| Materials  | Bronze                            |
|            | White Bronze                      |
|            | Silver plate                      |
| Weight     | 20 lbs                            |
| Lamping    | Dimmable LED bulb included, 2700K |
|            | G9 base                           |
|            | UL listed                         |
|            | 120V                              |
|            | 220-240V upon request             |
|            |                                   |