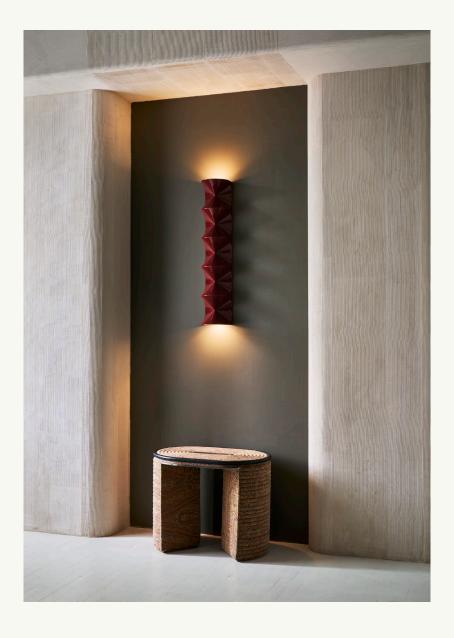

## CONO

## 5 tier sconce

Undulating conic volumes merge seamlessly with its void, and repeat to create a spatial rhythm that is sculptural in form and minimal in essence. This mathematical manifold offers various configurations and is customizable in both size and finish. Realized in a custom high gloss lacquer, solid stone and cast bronze.

| Dimensions | 6.25" w x 31" h x 5.5" d                       |
|------------|------------------------------------------------|
| Materials  | Lacquer wood                                   |
| Weight     | 7 lbs                                          |
| Lamping    | Dimmable LED globe bulb<br>E12 candelabra base |
|            | UL listed                                      |
|            | 120V                                           |
|            | 220-240V upon request                          |
|            |                                                |