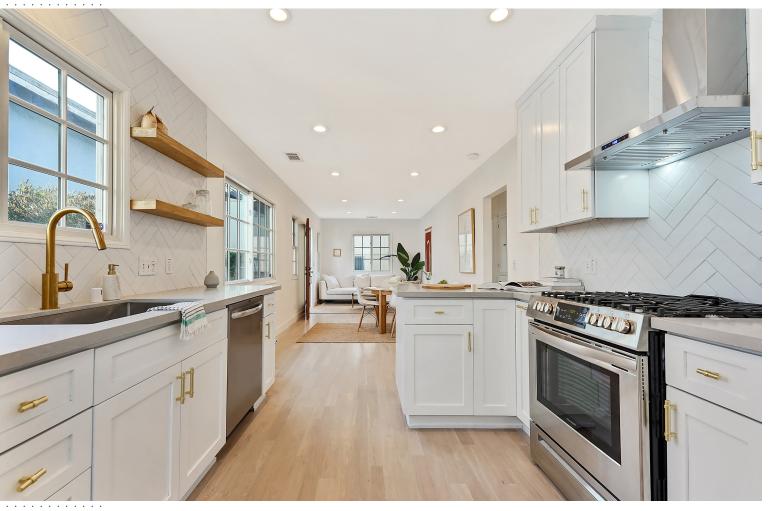

•

2 BED

1 BATH \$599,000

Settle in with comfort and style in this bright and charming 2 bed/1 bath house. Located in a 3 unit development on a quiet street, this renovated single family bungalow is surrounded by 350 Sq. Ft. of private yard and a popular Silver Lake location. Building updates include roof and HVAC system, W/D, tankless water heater, double-pane wood windows, new landscaping, 1+ car parking, private storage barn and a community garden. Interior finishes include hardwood floors, solid Mahogany doors, quartz

countertops, Shaker cabinets, herringbone subway tile backsplash, brushed Gold faucet and hardware, SS appliances, renovated bath and recessed lighting. 617 1/2 Micheltorena offers the best of both worlds. With plenty of private outdoor space for entertaining and relaxing, you'll be happy hanging at home. When you're ready to hit the town, you're in one of LA's favorite neighborhoods, near DTLA, Ktown, Hollywood and endless shopping, nightlife, hiking, restaurants and cafes.