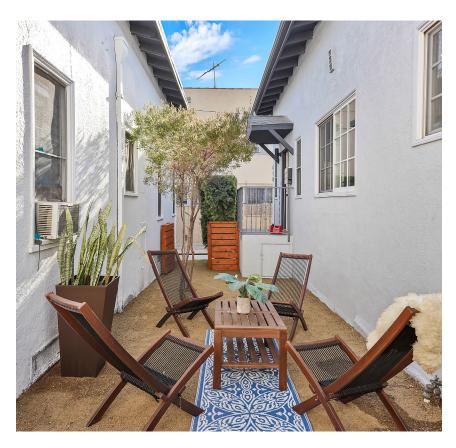

•

2 BED

1 BATH \$599,000

Settle in with comfort and style in this bright and charming 2 bed/1 bath house. Located in a 3 unit development on a quiet street, this renovated single family bungalow is surrounded by 350 Sq. Ft. of private yard and a popular Silver Lake location. Building updates include roof and HVAC system, W/D, tankless water heater, double-pane wood windows, new landscaping, 1+ car parking, private storage barn and a community garden. Interior finishes include hardwood floors, solid Mahogany doors, quartz

countertops, Shaker cabinets, herringbone subway tile backsplash, brushed Gold faucet and hardware, SS appliances, renovated bath and recessed lighting. 617 1/2 Micheltorena offers the best of both worlds. With plenty of private outdoor space for entertaining and relaxing, you'll be happy hanging at home. When you're ready to hit the town, you're in one of LA's favorite neighborhoods, near DTLA, Ktown, Hollywood and endless shopping, nightlife, hiking, restaurants and cafes.