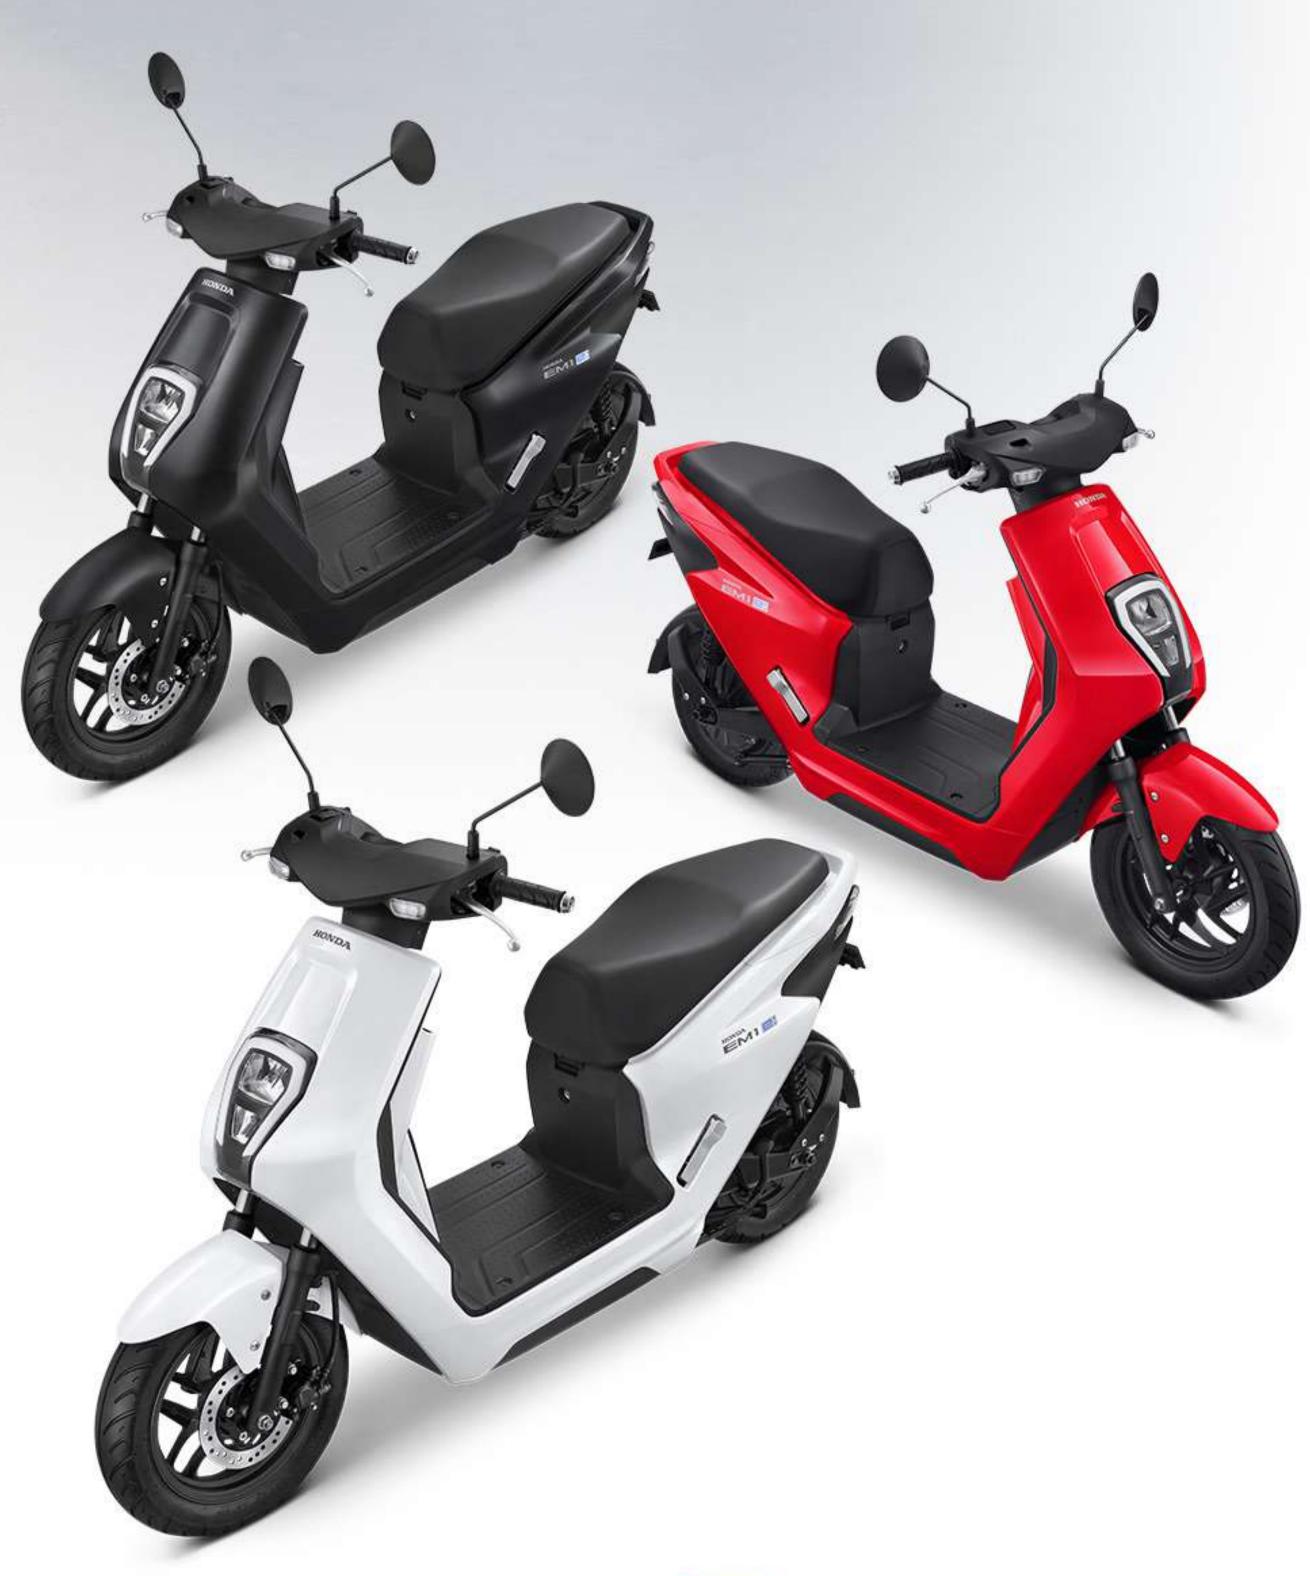

# The Choice is Yours

Tampil dengan tiga pilihan warna berbeda yang bisa dipilih sesuai dengan gaya hidup.

Smart **Red** 

Innovative White

Intelligent **Matte Black** 