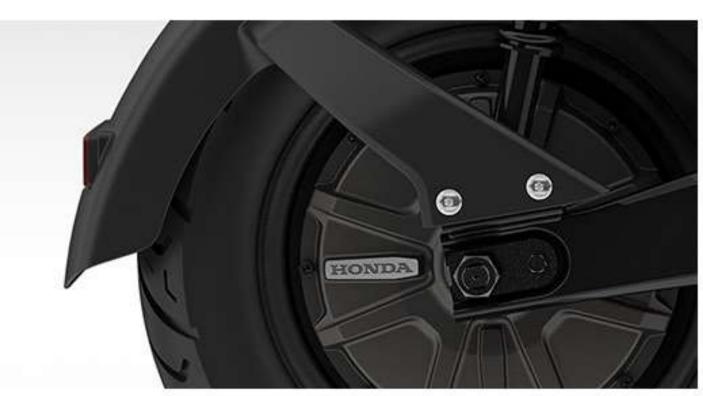

#### **Engine**

Motor Type : In-Wheel Brushless Motor

Maximum Power : 1,7 kW/540 rpm